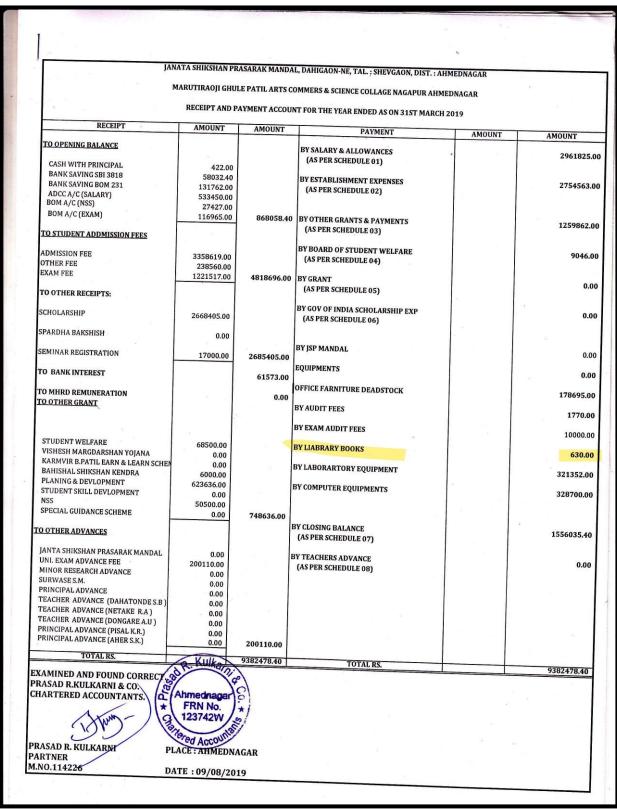

## 6. Expenditure for purchase on books, journals and Magazines

| 2017-2018 | 2018-2019 | 2019-2020 | 2020-2021 | 2021-2022 |
|-----------|-----------|-----------|-----------|-----------|
| 20517     | 630       | 187342    | 43714     | 60520     |