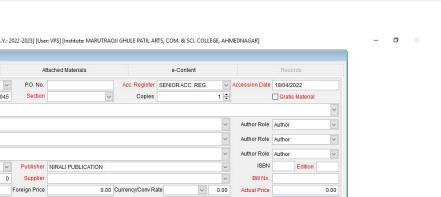

#### Version and licens information

Management System [Library Module] [A.Y.: 2022-2023] [User: VPS] [Institute: MARUTRAOJI GHULE PATIL ARTS, COM. & SCI. COLLEGE, AHMEDNAGAR]

|                  |                                | Main                     |           |   |                                  |       |           | Record                 | is       |         |        |             |     |
|------------------|--------------------------------|--------------------------|-----------|---|----------------------------------|-------|-----------|------------------------|----------|---------|--------|-------------|-----|
| Section          | SENIOR V                       | Member Type              | Student 🗸 |   | -                                | Stude | ent's Adm | ission Information     |          |         |        |             |     |
| Member ID        | 4193                           | member type              | oludent   |   | 6.0                              | Libr  | ary Sta   | tus Active             |          |         |        | Is Left? No | )   |
| Name             | AUTI RUSHIKESI                 | H GORAKSHAN              | ATH       |   | Y                                |       |           |                        |          |         |        | Admission   | ^   |
| Form No.         | 0                              | Deposit R.No.            |           |   |                                  |       | Year      | Class                  |          | Roll N  | 0.     | Status      | 200 |
| Identifier       |                                | 10 00 01                 |           |   |                                  | -     | 2022      | F.Y.BC.S (COMP SCI) CB | CS       |         | 50 A   | ctive       |     |
| Valid From       | 11                             | Valid Upto               | 11        |   | Click on the<br>portrait to scan |       |           |                        |          |         |        |             |     |
| Spl. Instruction |                                |                          |           | P | photo                            |       |           |                        |          |         |        |             |     |
|                  | Allow Book Bar                 | nk Password              | 1         |   | Load Photo<br>from Online        |       |           |                        |          |         |        |             | ~   |
| 2                | BHUTKAR WADI SAVEDI AHMEDNAGAR |                          |           | 1 |                                  |       |           |                        | ]        | PIN Co  | de:    | 41400       | 3   |
|                  | INDIA                          | Mah                      | arashtra  | ~ | Ahmed Nagar                      |       | ~         | Ahmednagar 🗸           | Save     | di Road |        |             | ~   |
|                  | Country:<br>Address Type: M    | State<br>Iember's Addres |           |   | District:                        |       |           | Taluka:                | Locati   | ion:    |        |             |     |
| Phone 1          |                                | Phone 2                  |           |   |                                  |       | Fax       |                        |          | Cell    | 95524  | 99002       |     |
| Father's Cell    | 9890669006                     | Mothers's Cell           |           | 1 |                                  | E-I   | Mail ID   | autirushikesh758@gmail | .com     |         |        |             |     |
| Birth Date       | 09/12/2004                     | Birth Place              | RAHURI    | 1 |                                  | G     | ender     | Male V N               | lother T | ongue   | Marath | I           | ~   |
| Phy. Handicape   | ~                              | Blood Group              | ×         | i | ls V                             | accin | ated?     | ~                      |          |         |        |             |     |
| Add New          | Edit                           | Delete                   | Save 4    |   | Revert                           | 1     | view      | Print ID               | p. ID    | 4       | Card   | Ex          |     |

#### **Membership Master**

Book Accessioning

Accession No.

Main Title 1st Author

Main

Language English

🙀 VRIDDHI Version 2 - A Campus Management System [Library Module] [A.Y.: 2022-2023] [User: VPS] [Institute: MARUTRAOJI GHULE PATIL ARTS, COM. & SCI. COLLEGE, AHMEDNAGAR]