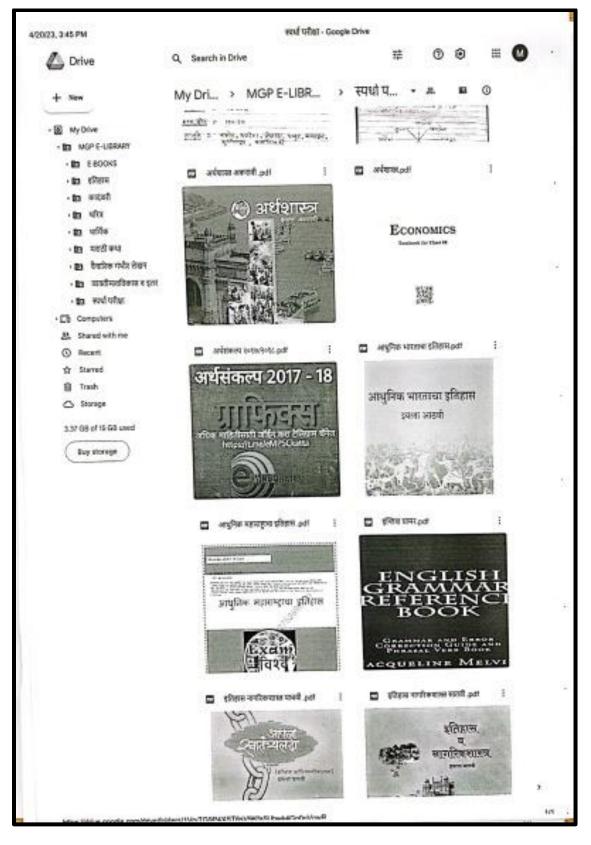

## Screenshot of E books in E library

Access To National Digital Library of India