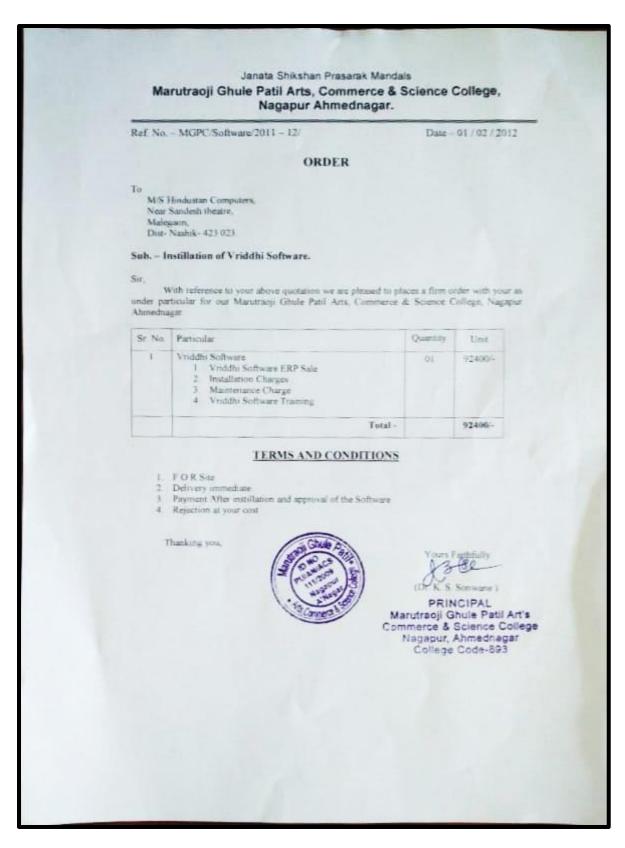

## 3. Integrated Library Management System information

Classic Vriddhi Library Management System Software 2.0 is used for functions and automation from Hindustan Computers Malegaon. The software is purchased by the college since 2012.

**Purchase Order** 