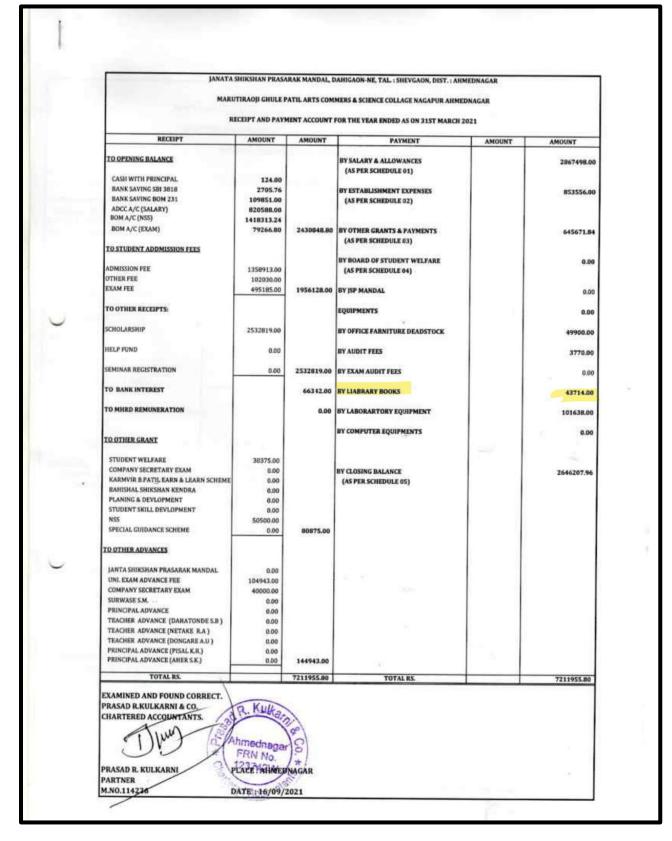

## 6. Expenditure for purchase on books, journals and Magazines

| 2017-2018 | 2018-2019 | 2019-2020 | 2020-2021 | 2021-2022 |
|-----------|-----------|-----------|-----------|-----------|
| 20517     | 630       | 187342    | 43714     | 60520     |