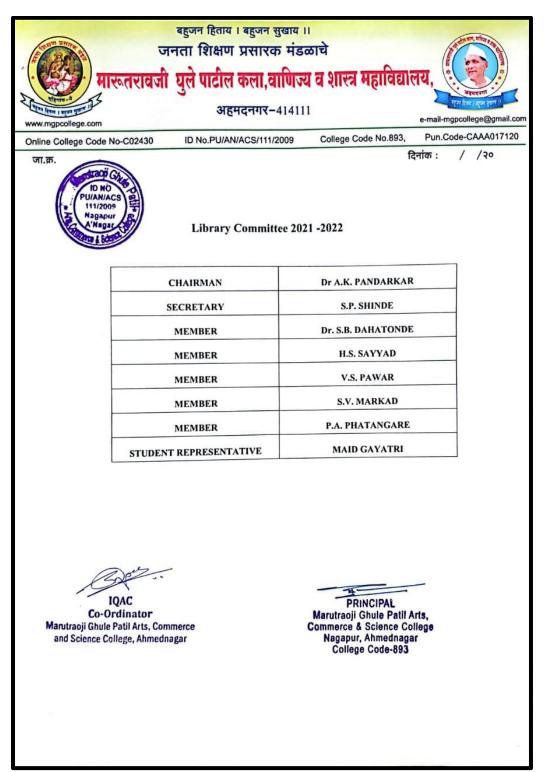

| 21       |
| 9.      | Issue Return Student Books Report                         | 24       |
| 10.     | Staff Issue Return Report                                 | 24       |
| 11.     | Audited Statement                                         | 25       |
| Α.      | 2017-18                                                   | 25       |
| В.      | 2018-19                                                   | 26       |
| C.      | 2019-20                                                   | 27       |
| D.      | 2020-21                                                   | 28       |
| Ε.      | 2021-22                                                   | 29       |

1. SOP of Library

https://mgpcollege.com/wp-content/uploads/2023/07/MGP-SOP-Library.pdf



## 2. Library committee



## 3. Integrated Library Management System information

Classic Vriddhi Library Management System Software 2.0 is used for functions and automation from Hindustan Computers Malegaon. The software is purchased by the college since 2012.

#### **Important Features -**

| 1. | Entry of newly admitted students      |
|----|---------------------------------------|
| 2. | Accession of books                    |
| 3. | Circulation of books                  |
| 4. | Making Identity Card                  |
| 5. | Online Public Access Catalogue (OPAC) |
| 6. | Barcode of Books                      |
| 7. | Generate Various Reports              |
| 8. | Vriddhi Digital Library               |



**Purchase Order** 

# 4. Infrastructure and Learning Resources

QIM 4.2.1

|     |