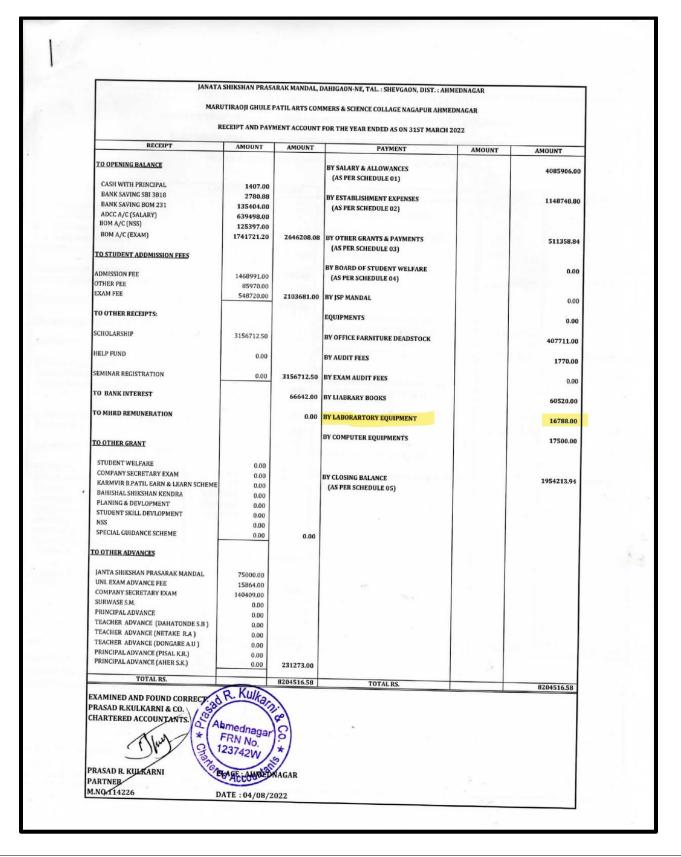

## 6. Expenditure for purchase on books, journals and Magazines

| 2017-2018 | 2018-2019 | 2019-2020 | 2020-2021 | 2021-2022 |
|-----------|-----------|-----------|-----------|-----------|
| 20517     | 630       | 187342    | 43714     | 60520     |