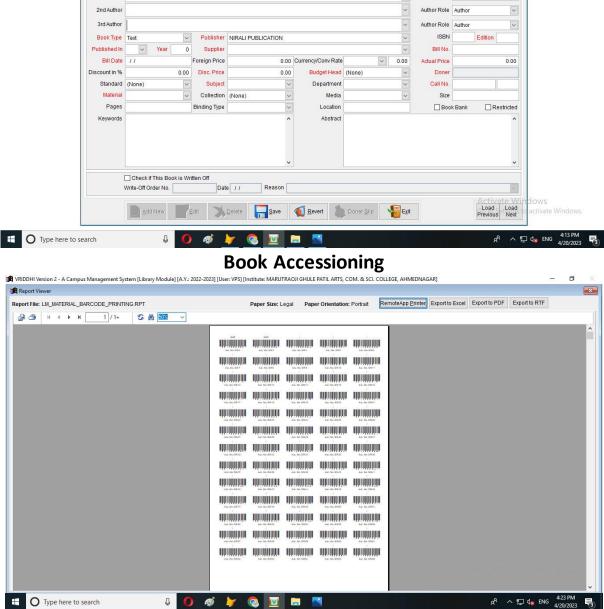

Vriddhi Software Purchase Bill

Vriddhi Software Purchase Receipt

4. Use of Software (Screenshots)

#### **Membership Master**

Book Accessioning

Accession No.

Main Title 1st Author

Main

Language English

🙀 VRIDDHI Version 2 - A Campus Management System [Library Module] [A.Y.: 2022-2023] [User: VPS] [Institute: MARUTRAOJI GHULE PATIL ARTS, COM. & SCI. COLLEGE, AHMEDNAGAR]

7045

Barcode printing for books

| Name of the E- Resource              | Available Material                 | Website/link                            |
|--------------------------------------|------------------------------------|-----------------------------------------|
|                                      |                                    |                                         |
| National Digital Library of<br>India | E–Books E- journals<br>audio-video | https://ndl.iitkgp.ac.in/               |
| PDF Drive.com                        | E – Books                          | https://drive.google.com/drive/my-drive |
| Dictionary of Open<br>Access Journal | E-Journals                         | https://doaj.org/                       |