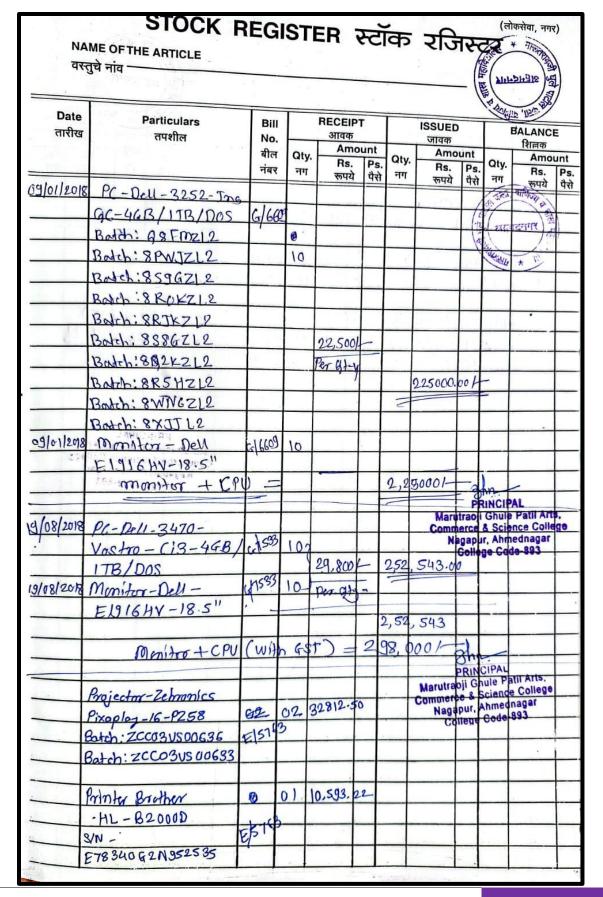

#### P. Classroom

4. Internet Service Provider Bills

| FIXEDLINE AND BROADBAND SERV<br>riginal Copy for Recipient provided by Bharti Airtel Limited- Tax Inv.<br>Ixedline number: 02414055843 / Broadband ID: 02411310                                                      | oice                                                                    | 🤊 airte                                                                |
|----------------------------------------------------------------------------------------------------------------------------------------------------------------------------------------------------------------------|-------------------------------------------------------------------------|------------------------------------------------------------------------|
| Billing Address                                                                                                                                                                                                      |                                                                         |                                                                        |
| Pravin Vishnu Dalvi<br>Ghule Patil College,Bholegave Road,Near Raghvendra Swami<br>Mandir,Bholegave, Ahmed Nagar,Maharashtra,414111 Ahmed<br>Nagar<br>Maharashtra,<br>414111<br>Email Id : pravindalvi5047@gmail.com | HT2427/002515971 2000626<br>Ship To State Code : 27 P                   |                                                                        |
| PhoneNo:7387708087                                                                                                                                                                                                   |                                                                         |                                                                        |
| Account                                                                                                                                                                                                              |                                                                         |                                                                        |
| Account No 20006260716<br>Bill Period 05 Jun 2023 to 04 Jul 2023                                                                                                                                                     | Bill NO<br>Bill Date<br>Pay By Date<br>Credit limit<br>Security deposit | HT24271002515971<br>06 Jul 2023<br>16 Jul 2023<br>3000.00<br>0.00      |
| Previous Dues Payments Adjustments                                                                                                                                                                                   | Charges for this Month Total Amoun                                      | Amount after due                                                       |
| ≹960.52 - ₹960.52 - ₹0.00                                                                                                                                                                                            | Charges for this Month Total Amount<br>+ ₹960.52 = ₹960.52              | date(16Jul)<br>₹1078.52                                                |
|                                                                                                                                                                                                                      |                                                                         | date(16Jul)                                                            |
| ₹960.52 ₹960.52 ₹0.00<br>This Month's Charges<br>Rental Charges                                                                                                                                                      |                                                                         | date(16Jul)<br>₹1078.52                                                |
| ₹960.52 ₹960.52 ₹0.00<br>This Month's Charges<br>Rental Charges<br>Taxes                                                                                                                                             |                                                                         | date(16Jul)<br>₹1078.52<br>Charges(₹)<br>814.00<br>146.52              |
| ₹960.52 ₹960.52 ₹0.00<br>This Month's Charges<br>Rental Charges                                                                                                                                                      |                                                                         | date(16Jul)<br>₹1078.52<br>Charges(₹)<br>814.00                        |
| ۲۹۶۵.52       ۲۵.00         This Month's Charges         Rental Charges         Taxes         Total Amount         Total:Nine Hundred Sixty Rupees and Fifty Two Paise Only                                          |                                                                         | date(16Jul)<br>₹1078.52<br>Charges(₹)<br>814.00<br>146.52              |
| ?960.52     ?960.52     ?0.00   This Month's Charges Rental Charges Taxes Total Amount                                                                                                                               |                                                                         | date(16Jul)<br>₹1078.52<br>Charges(₹)<br>814.00<br>146.52<br>₹960.52   |
| ۲۹۶۵.52       ۲۵.00         This Month's Charges         Rental Charges         Taxes         Total Amount         Total:Nine Hundred Sixty Rupees and Fifty Two Paise Only                                          |                                                                         | date(16Jul)<br>₹1078.52<br>Charges(₹)<br>814.00<br>146.52<br>₹960.52 ~ |
| ۲۹۶۵.52       ۲۵.00         This Month's Charges         Rental Charges         Taxes         Total Amount         Total:Nine Hundred Sixty Rupees and Fifty Two Paise Only                                          |                                                                         | date(16Jul)<br>₹1078.52<br>Charges(₹)<br>814.00<br>146.52<br>₹960.52   |