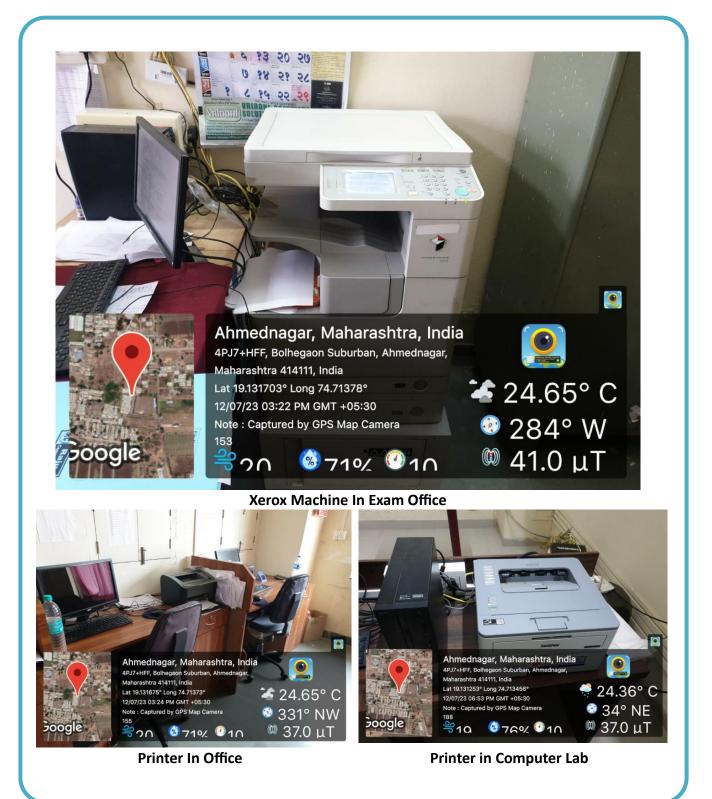

| 2.  | Department of Chemistry | Computer                            | Bytespeed desktop PC,<br>Intel i3, 4 Gen 8Gb Ram/<br>256Gb SSD, 512Gb HDD,<br>Windows 10 | 01 |
|-----|-------------------------|-------------------------------------|------------------------------------------------------------------------------------------|----|
| 3.  | Department of Physics   | Computer                            | Acer Veriton Desktop PC,<br>Intel Pentium Silver<br>J5040,4Gb Ram/ 1Tb HDD<br>Windows 11 | 01 |
| 4.  | Department of Botany    | Computer                            | Bytespeed desktop PC,<br>Intel i3, 4 Gen 8Gb Ram/<br>256Gb SSD, 512Gb HDD,<br>Windows 10 | 01 |
| 5.  | Department of Zoology   | Computer                            | Bytespeed desktop PC,<br>Intel i3, 4 Gen 8Gb Ram/<br>256Gb SSD, 512Gb HDD,<br>Windows 10 | 01 |
| 6.  | Department of Arts      | Computer                            | Bytespeed desktop PC,<br>Intel i3, 4 Gen 8Gb Ram/<br>256Gb SSD, 512Gb HDD,<br>Windows 10 | 01 |
| 7.  | Department of Commerce  | Computer                            | Bytespeed desktop PC,<br>Intel i3, 4 Gen 8Gb Ram/<br>256Gb SSD, 512Gb HDD,<br>Windows 10 | 01 |
| 8.  | Seminar Hall            | Computer                            | Dell Inspiron Intel<br>Quadcore, 8Gb RAM, 1Tb<br>HDD, Windows 10                         | 01 |
|     |                         | Internet<br>Switch                  | Digisol 8 Port Internet<br>Switch                                                        | 01 |
| 9.  | Exam Office             | Computer                            | Dell Inspiron Intel<br>Quadcore, 8Gb RAM, 1Tb<br>HDD, Windows 10                         | 01 |
|     |                         | Internet<br>Switch<br>Xerox Machine | Digisol 8 Port Internet<br>Switch<br>Cannon Imagerunner 2525                             | 01 |
| 10. | Principal Office        | Computer                            | HP EliteDesk 800 Intel i5 6 <sup>th</sup><br>Gen., 8Gb RAM, 256Gb<br>SSD, Windows 10     | 01 |
|     |                         | Internet<br>Switch                  | Digisol 32 Port Internet<br>Switch                                                       | 01 |
| 11. | Administration office   | Computer                            | Dell Inspiron Quadcore,<br>4Gb RAM, 1Tb HDD,<br>Windows 10                               | 01 |

#### A. Computers use for students

B. Projector

C. Router and Wi-fi

D. Television Set

E. CCTV Cameras