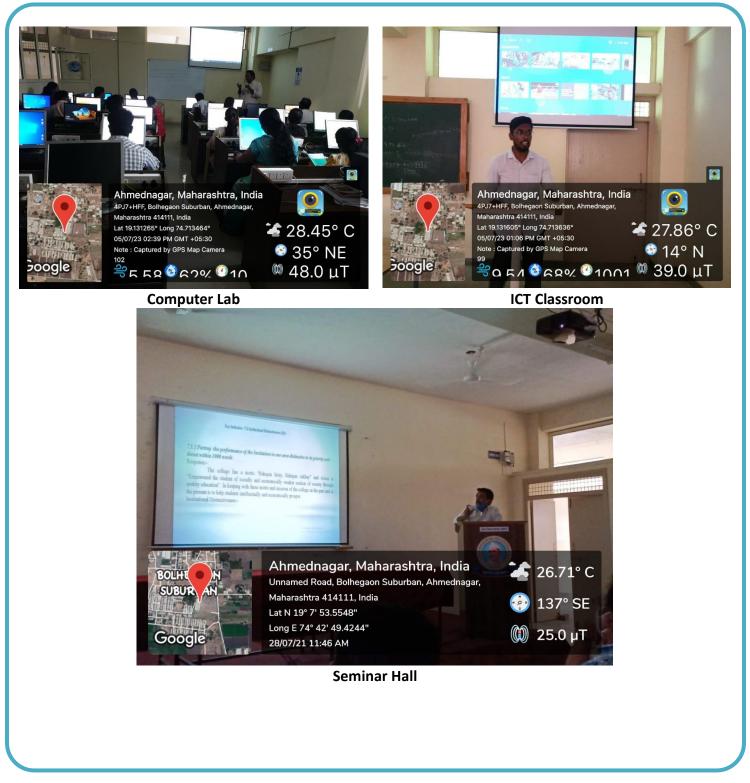

#### A. Computers use for students

B. Projector

C. Router and Wi-fi

D. Television Set

E. CCTV Cameras