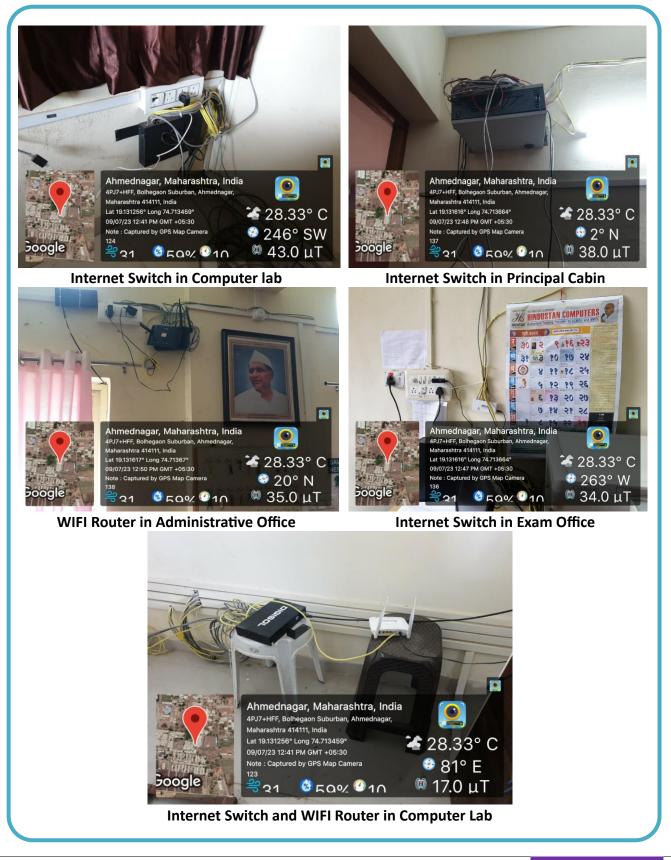

## 3.2 Table of Department/Room vise available IT Peripherals

| Sr. No. | Name of Department/    | IT Peripherals | Туре                                     | Quantity |
|---------|------------------------|----------------|------------------------------------------|----------|
|         | Room                   |                |                                          |          |
| 1.      | Department of Computer | Computers      | 1) HP EliteDesk 800 Intel i5             | 09       |
|         | Science                |                | 6 <sup>th</sup> Gen., 8Gb RAM, 256Gb     |          |
|         |                        |                | SSD, Windows 10                          |          |
|         |                        |                | 2) Dell Inspiron Intel                   | 06       |
|         |                        |                | Quadcore, 8Gb RAM, 1Tb                   |          |
|         |                        |                | HDD, Windows 10                          |          |
|         |                        |                | 3) Dell Vostro, i3 8 <sup>th</sup> Gen., | 08       |
|         |                        |                | 8Gb RAM, 1Tb HDD,                        |          |
|         |                        |                | Windows 10                               |          |
|         |                        |                | 4) Intel Pentium Quad Core               | 01       |
|         |                        |                | 1Gb RAM, 365Gb HDD,                      |          |
|         |                        |                | Windows 7                                |          |
|         |                        | Printer        | 5) Brother HL B2000D                     | 01       |
|         |                        |                | Printer                                  |          |
|         |                        | Projector      | 6) ZEBRONICS Zeb-                        | 01       |
|         |                        |                | PIXAPLAY 16 Android Smart                |          |
|         |                        |                | LED Projector                            |          |
|         |                        | Switch         | 7) Digisol 32 Port Internet              | 02       |
|         |                        |                | Switch                                   |          |
|         |                        | Router         | 8) Digisol Dg-BG 4200nu                  | 01       |
|         |                        |                | Internet WIFI Router                     |          |

| 2.  | Department of Chemistry | Computer                            | Bytespeed desktop PC,<br>Intel i3, 4 Gen 8Gb Ram/<br>256Gb SSD, 512Gb HDD,<br>Windows 10 | 01 |
|-----|-------------------------|-------------------------------------|------------------------------------------------------------------------------------------|----|
| 3.  | Department of Physics   | Computer                            | Acer Veriton Desktop PC,<br>Intel Pentium Silver<br>J5040,4Gb Ram/ 1Tb HDD<br>Windows 11 | 01 |
| 4.  | Department of Botany    | Computer                            | Bytespeed desktop PC,<br>Intel i3, 4 Gen 8Gb Ram/<br>256Gb SSD, 512Gb HDD,<br>Windows 10 | 01 |
| 5.  | Department of Zoology   | Computer                            | Bytespeed desktop PC,<br>Intel i3, 4 Gen 8Gb Ram/<br>256Gb SSD, 512Gb HDD,<br>Windows 10 | 01 |
| 6.  | Department of Arts      | Computer                            | Bytespeed desktop PC,<br>Intel i3, 4 Gen 8Gb Ram/<br>256Gb SSD, 512Gb HDD,<br>Windows 10 | 01 |
| 7.  | Department of Commerce  | Computer                            | Bytespeed desktop PC,<br>Intel i3, 4 Gen 8Gb Ram/<br>256Gb SSD, 512Gb HDD,<br>Windows 10 | 01 |
| 8.  | Seminar Hall            | Computer                            | Dell Inspiron Intel<br>Quadcore, 8Gb RAM, 1Tb<br>HDD, Windows 10                         | 01 |
|     |                         | Internet<br>Switch                  | Digisol 8 Port Internet<br>Switch                                                        | 01 |
| 9.  | Exam Office             | Computer                            | Dell Inspiron Intel<br>Quadcore, 8Gb RAM, 1Tb<br>HDD, Windows 10                         | 01 |
|     |                         | Internet<br>Switch<br>Xerox Machine | Digisol 8 Port Internet<br>Switch<br>Cannon Imagerunner 2525                             | 01 |
| 10. | Principal Office        | Computer                            | HP EliteDesk 800 Intel i5 6 <sup>th</sup><br>Gen., 8Gb RAM, 256Gb<br>SSD, Windows 10     | 01 |
|     |                         | Internet<br>Switch                  | Digisol 32 Port Internet<br>Switch                                                       | 01 |
| 11. | Administration office   | Computer                            | Dell Inspiron Quadcore,<br>4Gb RAM, 1Tb HDD,<br>Windows 10                               | 01 |

|     |               | Computer | Intel Duel Core, 2Gb RAM,<br>356GB HDD, Windows 7 | 01 |
|-----|---------------|----------|---------------------------------------------------|----|
|     |               | Laptop   | Dell i3 6 <sup>th</sup> generation SSD            | 01 |
|     |               |          | 256, 1Tb HDD windows 10                           |    |
|     |               | Printer  | Canon LBP2900 Laser                               | 01 |
|     |               |          | Printer                                           |    |
|     |               |          | EPSONF6A140 (L5190                                | 01 |
|     |               |          | Series) Color Printer                             |    |
|     |               |          | Canon Scanner                                     | 01 |
| 12. | Library       | Computer | Dell Vostro, i3 8 <sup>th</sup> Gen., 8Gb         | 01 |
|     |               |          | RAM, 1Tb HDD, Windows                             |    |
|     |               |          | 10                                                |    |
|     |               |          | Bytespeed desktop PC,                             | 01 |
|     |               |          | Intel i3, 4 Gen 8Gb Ram/                          |    |
|     |               |          | 256Gb SSD, 512Gb HDD,                             |    |
|     |               |          | Windows 10                                        |    |
| 13. | ICT Classroom |          | Intel Dual Core, 2Gb RAM,                         | 01 |
|     |               |          | 356GB HDD, Windows 10                             |    |
| 14. | NSS Office    |          | Dell Vostro, i3 8 <sup>th</sup> Gen., 8Gb         | 01 |
|     |               |          | RAM, 1Tb HDD, Windows                             |    |
|     |               |          | 10                                                |    |