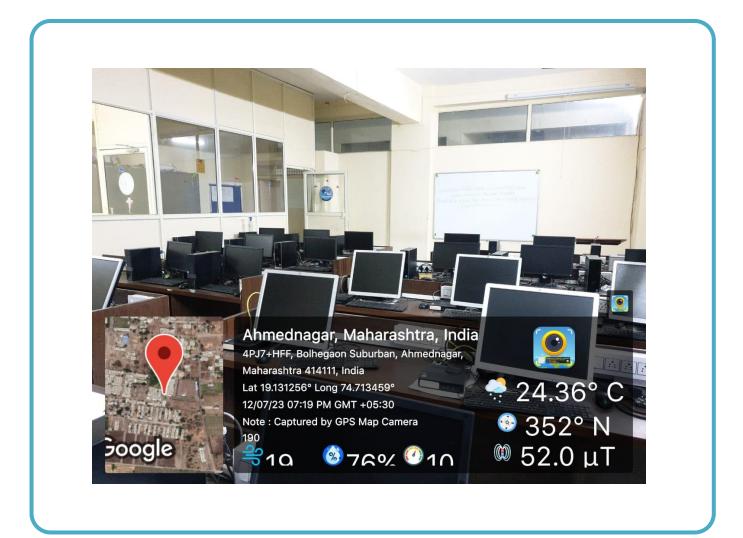

#### M. Computer science Lab

JSPM's Marutraoji Ghule Patil Arts Commerce and Science College, Ahmednagar I IT Facilities

O. All Department