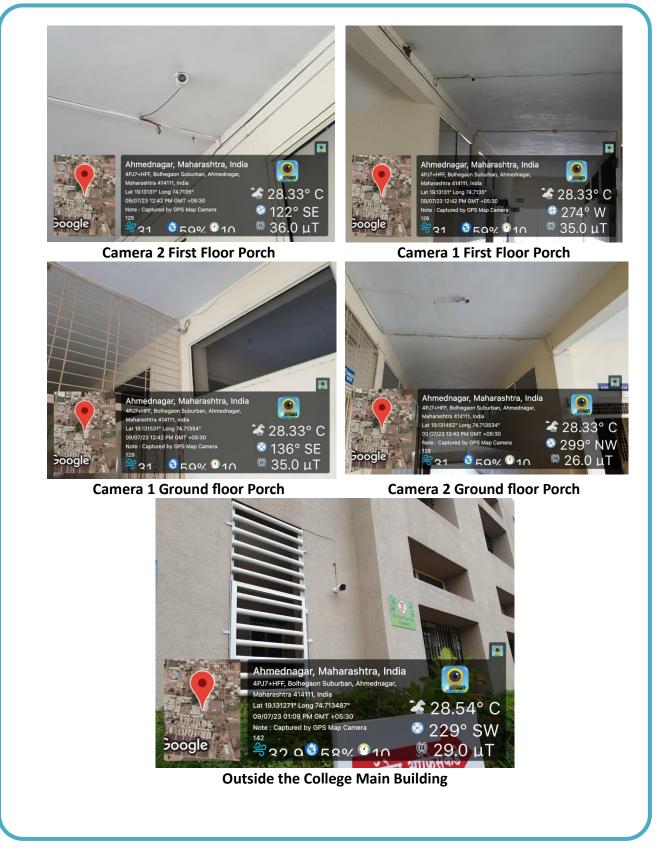

#### A. Computers use for students

B. Projector

C. Router and Wi-fi

D. Television Set

E. CCTV Cameras