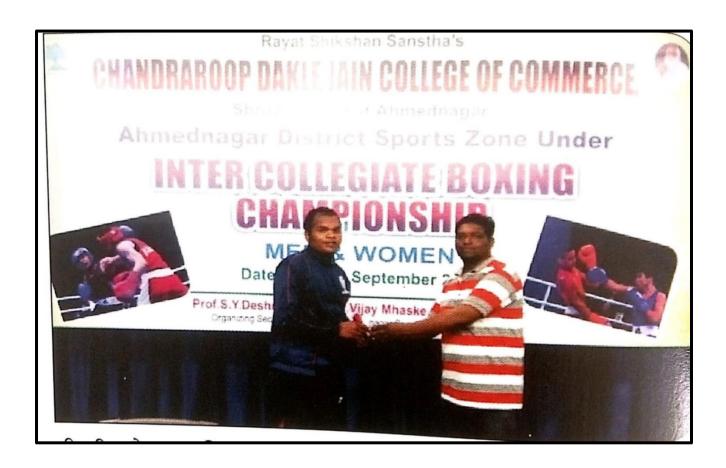

# **CRITERION - 5 - 5.3 : Student Participation and Activities**

| 11/11/2019 –<br>12/11/2019 | Kho-Kho                         | Manchare Abhishek<br>Bhausaheb +9 | B.J.S. College, Wagholi                                       |
|----------------------------|---------------------------------|-----------------------------------|---------------------------------------------------------------|
| 12, 12, 2015               | YEAR                            | 2018-19                           |                                                               |
| 07/10/2018 -<br>09/10/2018 | Athletics<br>Men – 100<br>Mts.  | Nimase Tushar Uttam               | Sangmner College,<br>Sangmner                                 |
| 07/10/2018 -<br>09/10/2018 | Athletics<br>Men – 100<br>Mts.  | Kale Nilesh Balasaheb             | Sangmner College,<br>Sangmner                                 |
| 07/10/2018 -<br>09/10/2018 | Athletics<br>Men – 200<br>Mts.  | Pawar Jivan Laxman                | Sangmner College,<br>Sangmner                                 |
| 07/10/2018 -<br>09/10/2018 | Athletics<br>Men – 800<br>Mts.  | Kolekar Santosh Bira              | Sangmner College,<br>Sangmner                                 |
| 07/10/2018 -<br>09/10/2018 | Athletics<br>Men – 800<br>Mts.  | Kolekar Bhimraj Sopan             | Sangmner College,<br>Sangmner                                 |
| 07/10/2018 -<br>09/10/2018 | Athletics<br>Men – 1500<br>Mts. | Kolekar Santosh Bira              | Sangmner College,<br>Sangmner                                 |
| 07/10/2018 -<br>09/10/2018 | Athletics<br>Men – 1500<br>Mts. | Kolekar Bhimraj Sopan             | Sangmner College,<br>Sangmner                                 |
| 17/09/2018                 | Kabaddi                         | Kolekar Santosh Bira + 10         | Jijamata College,<br>Bhende, A.Nagar                          |
| 27/09/2018                 | Boxing                          | Pawar Manohar<br>Kashinath        | C.D.Jain College,<br>Shrirampur, A.Nagar                      |
|                            | YEAR                            | 2017-18                           |                                                               |
| 13/10/2017 –<br>14/10/2017 | Kabaddi                         | Sayyed Sarfraj Rajjak +<br>09     | Chatrapati Shivaji<br>College, Shrigonda                      |
| 02/11/2017 –<br>03/11/2017 | Boxing                          | Kevat Sagar Babulal               | New Arts, Commerce<br>And science College,<br>Parner, A.Nagar |
| 02/11/2017 –<br>03/11/2017 | Boxing                          | Londhe Ashitosh Sanjay            | New Arts, Commerce<br>And science College,<br>Parner, A.Nagar |
| 06/11/2017                 | Boxing                          | Londhe Ashitosh Sanjay            | B.J.S. College, Wagholi                                       |