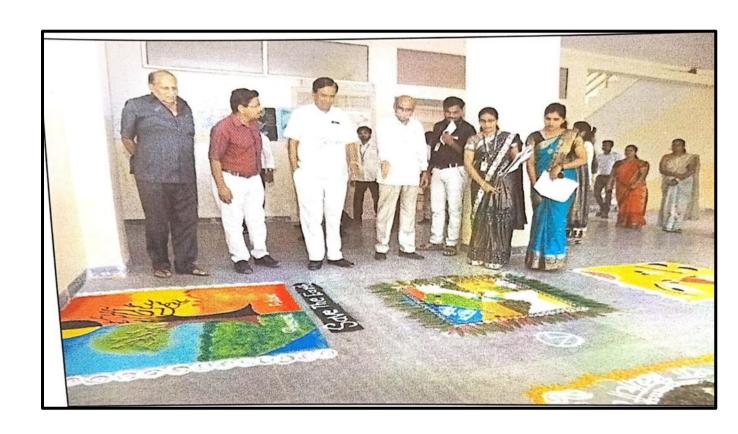

#### 2. Jadhav Suvarna Rajendra





#### **Certificates Of Essay Writing Competition**

Year 2021-22

#### 1. Ugalmugale Rukhmini Ghanshyam





#### 2.Bhosale Pratiksha Sudam





#### 3. Shinde Sanika Yogesh





# Certificates Of Patriotic Song Writing (Deshbhaktipar Geet Gayan) Competition

#### 1. Rakh Bhagyashri Dilip





#### 2. Jadhav Rekha Rajaram





#### 3. Sakat Sayali Gokul





# **Photographs Of Sports Event**

## 1.Kabaddi Event





## 2.Boxing Champion





## 3.Kabaddi Event





# **4.Boxing Event**





#### 5. Kho-Kho Event



न्यु आर्टस्, कॉमर्स ॲण्ड सायन्स कॉलेज, अहमद्नगर येथे झालेल्या आंतर महाविद्यालयीन खो-खो स्पर्धेमध्ये सहभागी झालेले महाविद्यालयातील विद्यार्थी



### **6.Poster And Rangoli**





## Rangoli Photos





## **Examiner Examine The Rangolis**









#### 6. Lulluby Writing / Patriotic Song Writing( AngaiGeet / Deshbhakti Geet Lekhan)