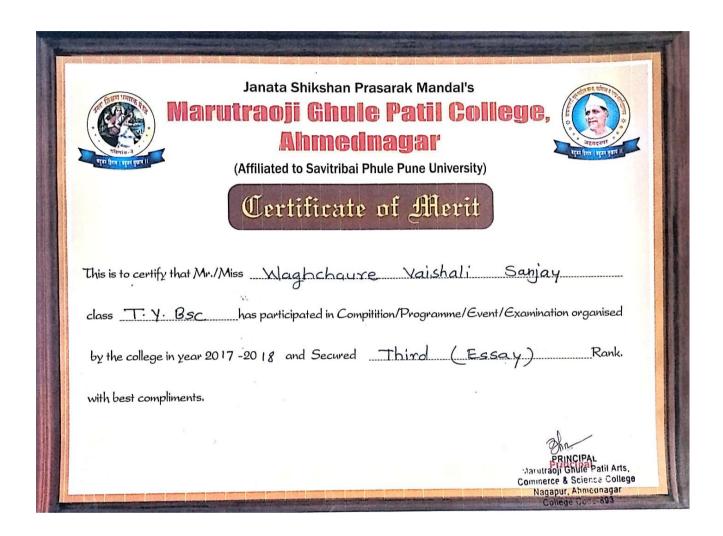

# **CRITERION - 5 - 5.3 : Student Participation and Activities**

| 11/11/2019 –<br>12/11/2019 | Kho-Kho                         | Manchare Abhishek<br>Bhausaheb +9 | B.J.S. College, Wagholi                                       |
|----------------------------|---------------------------------|-----------------------------------|---------------------------------------------------------------|
| 12, 12, 2015               | YEAR                            | 2018-19                           |                                                               |
| 07/10/2018 -<br>09/10/2018 | Athletics<br>Men – 100<br>Mts.  | Nimase Tushar Uttam               | Sangmner College,<br>Sangmner                                 |
| 07/10/2018 -<br>09/10/2018 | Athletics<br>Men – 100<br>Mts.  | Kale Nilesh Balasaheb             | Sangmner College,<br>Sangmner                                 |
| 07/10/2018 -<br>09/10/2018 | Athletics<br>Men – 200<br>Mts.  | Pawar Jivan Laxman                | Sangmner College,<br>Sangmner                                 |
| 07/10/2018 -<br>09/10/2018 | Athletics<br>Men – 800<br>Mts.  | Kolekar Santosh Bira              | Sangmner College,<br>Sangmner                                 |
| 07/10/2018 -<br>09/10/2018 | Athletics<br>Men – 800<br>Mts.  | Kolekar Bhimraj Sopan             | Sangmner College,<br>Sangmner                                 |
| 07/10/2018 -<br>09/10/2018 | Athletics<br>Men – 1500<br>Mts. | Kolekar Santosh Bira              | Sangmner College,<br>Sangmner                                 |
| 07/10/2018 -<br>09/10/2018 | Athletics<br>Men – 1500<br>Mts. | Kolekar Bhimraj Sopan             | Sangmner College,<br>Sangmner                                 |
| 17/09/2018                 | Kabaddi                         | Kolekar Santosh Bira + 10         | Jijamata College,<br>Bhende, A.Nagar                          |
| 27/09/2018                 | Boxing                          | Pawar Manohar<br>Kashinath        | C.D.Jain College,<br>Shrirampur, A.Nagar                      |
|                            | YEAR                            | 2017-18                           |                                                               |
| 13/10/2017 –<br>14/10/2017 | Kabaddi                         | Sayyed Sarfraj Rajjak +<br>09     | Chatrapati Shivaji<br>College, Shrigonda                      |
| 02/11/2017 –<br>03/11/2017 | Boxing                          | Kevat Sagar Babulal               | New Arts, Commerce<br>And science College,<br>Parner, A.Nagar |
| 02/11/2017 –<br>03/11/2017 | Boxing                          | Londhe Ashitosh Sanjay            | New Arts, Commerce<br>And science College,<br>Parner, A.Nagar |
| 06/11/2017                 | Boxing                          | Londhe Ashitosh Sanjay            | B.J.S. College, Wagholi                                       |