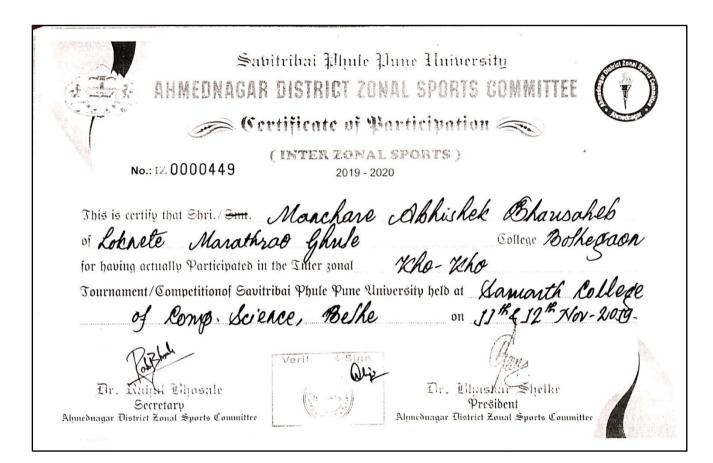

# **CRITERION - 5 - 5.3 : Student Participation and Activities**

| 11/11/2019 –<br>12/11/2019 | Kho-Kho                         | Manchare Abhishek<br>Bhausaheb +9 | B.J.S. College, Wagholi                                       |
|----------------------------|---------------------------------|-----------------------------------|---------------------------------------------------------------|
| 12, 12, 2015               | YEAR                            | 2018-19                           |                                                               |
| 07/10/2018 -<br>09/10/2018 | Athletics<br>Men – 100<br>Mts.  | Nimase Tushar Uttam               | Sangmner College,<br>Sangmner                                 |
| 07/10/2018 -<br>09/10/2018 | Athletics<br>Men – 100<br>Mts.  | Kale Nilesh Balasaheb             | Sangmner College,<br>Sangmner                                 |
| 07/10/2018 -<br>09/10/2018 | Athletics<br>Men – 200<br>Mts.  | Pawar Jivan Laxman                | Sangmner College,<br>Sangmner                                 |
| 07/10/2018 -<br>09/10/2018 | Athletics<br>Men – 800<br>Mts.  | Kolekar Santosh Bira              | Sangmner College,<br>Sangmner                                 |
| 07/10/2018 -<br>09/10/2018 | Athletics<br>Men – 800<br>Mts.  | Kolekar Bhimraj Sopan             | Sangmner College,<br>Sangmner                                 |
| 07/10/2018 -<br>09/10/2018 | Athletics<br>Men – 1500<br>Mts. | Kolekar Santosh Bira              | Sangmner College,<br>Sangmner                                 |
| 07/10/2018 -<br>09/10/2018 | Athletics<br>Men – 1500<br>Mts. | Kolekar Bhimraj Sopan             | Sangmner College,<br>Sangmner                                 |
| 17/09/2018                 | Kabaddi                         | Kolekar Santosh Bira + 10         | Jijamata College,<br>Bhende, A.Nagar                          |
| 27/09/2018                 | Boxing                          | Pawar Manohar<br>Kashinath        | C.D.Jain College,<br>Shrirampur, A.Nagar                      |
|                            | YEAR                            | 2017-18                           |                                                               |
| 13/10/2017 –<br>14/10/2017 | Kabaddi                         | Sayyed Sarfraj Rajjak +<br>09     | Chatrapati Shivaji<br>College, Shrigonda                      |
| 02/11/2017 –<br>03/11/2017 | Boxing                          | Kevat Sagar Babulal               | New Arts, Commerce<br>And science College,<br>Parner, A.Nagar |
| 02/11/2017 –<br>03/11/2017 | Boxing                          | Londhe Ashitosh Sanjay            | New Arts, Commerce<br>And science College,<br>Parner, A.Nagar |
| 06/11/2017                 | Boxing                          | Londhe Ashitosh Sanjay            | B.J.S. College, Wagholi                                       |