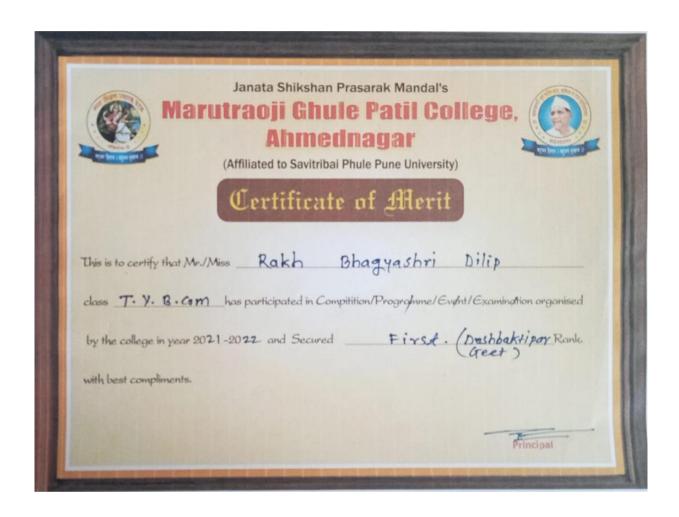

Shinde Ankita Navnath





# Certificates Of Essay Competition Year 2020-21

#### 1. Muthe Nikita Mahadeo





#### 2.Choure Ashwini Baban





#### 3. Sakat Sayali Gokul





#### **4.Shinde Ankita Navnath**





# Lullby Writing (Aangai Geet) Competition Year 2021-22

#### 1. Ugalmugale Rukhmini Ghanshyam





#### 2. Sable Supriya Babasaheb





#### 3. Sakat Sayali Gokul





### **Certificates Of Rangoli Competition**

Year 2021-22

## 1.Sakat Sayali Gokul





#### 2. Jadhav Suvarna Rajendra





#### **Certificates Of Essay Writing Competition**

Year 2021-22

#### 1. Ugalmugale Rukhmini Ghanshyam





#### 2.Bhosale Pratiksha Sudam





#### 3. Shinde Sanika Yogesh





# Certificates Of Patriotic Song Writing (Deshbhaktipar Geet Gayan) Competition

#### 1. Rakh Bhagyashri Dilip





#### 2. Jadhav Rekha Rajaram





#### 3. Sakat Sayali Gokul





# **Photographs Of Sports Event**

## 1.Kabaddi Event





## 2.Boxing Champion





## 3.Kabaddi Event





# **4.Boxing Event**





#### 5. Kho-Kho Event



न्यु आर्टस्, कॉमर्स ॲण्ड सायन्स कॉलेज, अहमद्नगर येथे झालेल्या आंतर महाविद्यालयीन खो-खो स्पर्धेमध्ये सहभागी झालेले महाविद्यालयातील विद्यार्थी



### **6.Poster And Rangoli**





## Rangoli Photos





## **Examiner Examine The Rangolis**









#### 6. Lulluby Writing / Patriotic Song Writing( AngaiGeet / Deshbhakti Geet Lekhan)