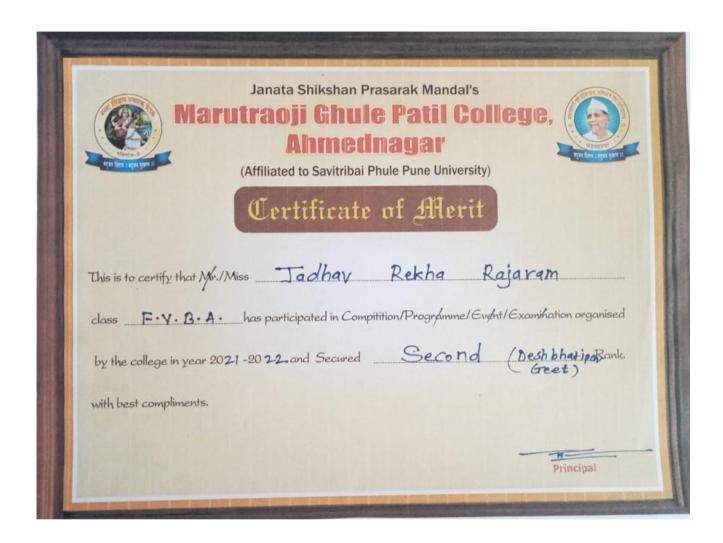

ificates Of Essay Competition Year 2020-21

#### 1. Muthe Nikita Mahadeo





#### 2.Choure Ashwini Baban





#### 3. Sakat Sayali Gokul





#### **4.Shinde Ankita Navnath**





# Lullby Writing (Aangai Geet) Competition Year 2021-22

#### 1. Ugalmugale Rukhmini Ghanshyam





#### 2. Sable Supriya Babasaheb





#### 3. Sakat Sayali Gokul





### **Certificates Of Rangoli Competition**

Year 2021-22

## 1.Sakat Sayali Gokul





#### 2. Jadhav Suvarna Rajendra





#### **Certificates Of Essay Writing Competition**

Year 2021-22

#### 1. Ugalmugale Rukhmini Ghanshyam





#### 2.Bhosale Pratiksha Sudam





#### 3. Shinde Sanika Yogesh





# Certificates Of Patriotic Song Writing (Deshbhaktipar Geet Gayan) Competition

#### 1. Rakh Bhagyashri Dilip





#### 2. Jadhav Rekha Rajaram





#### 3. Sakat Sayali Gokul





# **Photographs Of Sports Event**

## 1.Kabaddi Event





## 2.Boxing Champion





## 3.Kabaddi Event





# **4.Boxing Event**





#### 5. Kho-Kho Event



न्यु आर्टस्, कॉमर्स ॲण्ड सायन्स कॉलेज, अहमद्नगर येथे झालेल्या आंतर महाविद्यालयीन खो-खो स्पर्धेमध्ये सहभागी झालेले महाविद्यालयातील विद्यार्थी



### **6.Poster And Rangoli**





## Rangoli Photos





## **Examiner Examine The Rangolis**









#### 6. Lulluby Writing / Patriotic Song Writing( AngaiGeet / Deshbhakti Geet Lekhan)