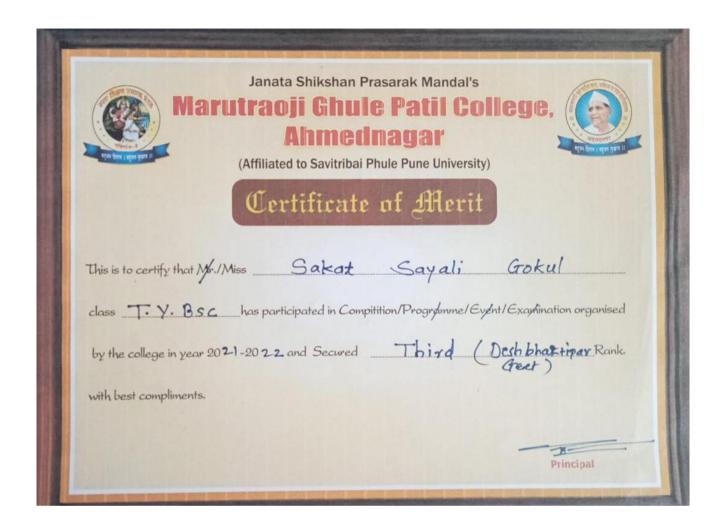

# **CRITERION - 5 - 5.3 : Student Participation and Activities**

| 11/11/2019 –<br>12/11/2019 | Kho-Kho                         | Manchare Abhishek<br>Bhausaheb +9 | B.J.S. College, Wagholi                                       |
|----------------------------|---------------------------------|-----------------------------------|---------------------------------------------------------------|
| 12, 12, 2015               | YEAR                            | 2018-19                           |                                                               |
| 07/10/2018 -<br>09/10/2018 | Athletics<br>Men – 100<br>Mts.  | Nimase Tushar Uttam               | Sangmner College,<br>Sangmner                                 |
| 07/10/2018 -<br>09/10/2018 | Athletics<br>Men – 100<br>Mts.  | Kale Nilesh Balasaheb             | Sangmner College,<br>Sangmner                                 |
| 07/10/2018 -<br>09/10/2018 | Athletics<br>Men – 200<br>Mts.  | Pawar Jivan Laxman                | Sangmner College,<br>Sangmner                                 |
| 07/10/2018 -<br>09/10/2018 | Athletics<br>Men – 800<br>Mts.  | Kolekar Santosh Bira              | Sangmner College,<br>Sangmner                                 |
| 07/10/2018 -<br>09/10/2018 | Athletics<br>Men – 800<br>Mts.  | Kolekar Bhimraj Sopan             | Sangmner College,<br>Sangmner                                 |
| 07/10/2018 -<br>09/10/2018 | Athletics<br>Men – 1500<br>Mts. | Kolekar Santosh Bira              | Sangmner College,<br>Sangmner                                 |
| 07/10/2018 -<br>09/10/2018 | Athletics<br>Men – 1500<br>Mts. | Kolekar Bhimraj Sopan             | Sangmner College,<br>Sangmner                                 |
| 17/09/2018                 | Kabaddi                         | Kolekar Santosh Bira + 10         | Jijamata College,<br>Bhende, A.Nagar                          |
| 27/09/2018                 | Boxing                          | Pawar Manohar<br>Kashinath        | C.D.Jain College,<br>Shrirampur, A.Nagar                      |
|                            | YEAR                            | 2017-18                           |                                                               |
| 13/10/2017 –<br>14/10/2017 | Kabaddi                         | Sayyed Sarfraj Rajjak +<br>09     | Chatrapati Shivaji<br>College, Shrigonda                      |
| 02/11/2017 –<br>03/11/2017 | Boxing                          | Kevat Sagar Babulal               | New Arts, Commerce<br>And science College,<br>Parner, A.Nagar |
| 02/11/2017 –<br>03/11/2017 | Boxing                          | Londhe Ashitosh Sanjay            | New Arts, Commerce<br>And science College,<br>Parner, A.Nagar |
| 06/11/2017                 | Boxing                          | Londhe Ashitosh Sanjay            | B.J.S. College, Wagholi                                       |