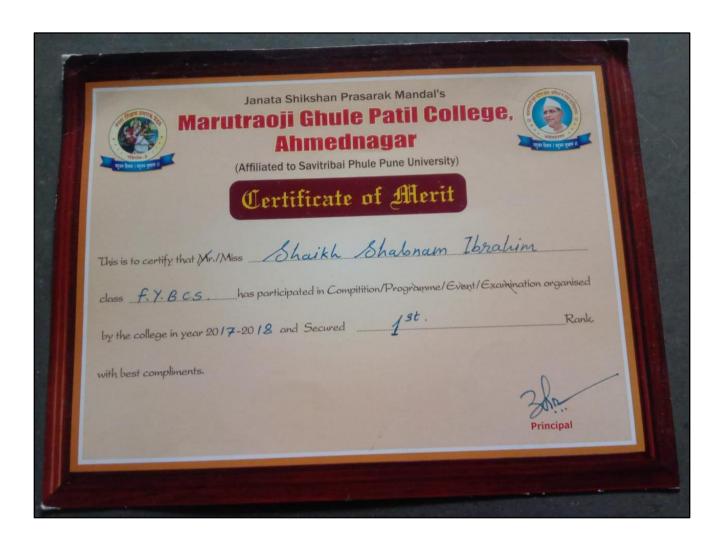

# **List of Sport Programmes/ event Participation**

| Date of event/activity (DD-MM-YYYY) | Name of the event/activi ty | Name of the student participated | Name Of College to<br>Arrange this events |
|-------------------------------------|-----------------------------|----------------------------------|-------------------------------------------|
|                                     |                             | 2021-22                          |                                           |
|                                     | YEAR                        |                                  |                                           |
| 07/12/2021-<br>08/12/2021           | Athletics                   | Akshay Vitthal Chavhan           | Sangmner College,<br>Sangmner             |
| 07/12/2021-<br>08/12/2021           | Athletics                   | Shubham Sanjay Godase            | Sangmner College,<br>Sangmner             |
|                                     | YEAR                        | 2020-21                          |                                           |
| Due To                              | Pandemic                    | Year                             | No Competition                            |
|                                     |                             |                                  |                                           |
|                                     | YEAR                        | 2019-20                          |                                           |
| 26/09/2019 –<br>28/09/2019          | Athletics<br>Men – 100      | Kolte Pranay Pravin              | Sangmner College,<br>Sangmner             |
|                                     | Mts.                        |                                  |                                           |
| 26/09/2019 –                        | Athletics                   | Kolte Pranay Pravin              | Sangmner College,                         |
| 28/09/2019                          | Men – 200<br>Mts.           |                                  | Sangmner                                  |
| 26/09/2019 –                        | Athletics                   | Korde Prasad Jaysing             | Sangmner College,                         |
| 28/09/2019                          | Men – 400<br>Mts.           |                                  | Sangmner                                  |
| 26/09/2019 –                        | Athletics                   | Narwade Ulhas                    | Sangmner College,                         |
| 28/09/2019                          | Men – 400<br>Mts.           | Babanrao                         | Sangmner                                  |
| 26/09/2019 –                        | Athletics                   | Kolekar Santosh Bira             | Sangmner College,                         |
| 28/09/2019                          | Men – 800<br>Mts.           |                                  | Sangmner                                  |
| 26/09/2019 –                        | Athletics                   | Kolekar Bhimraj Sopan            | Sangmner College,                         |
| 28/09/2019                          | Men – 800<br>Mts.           |                                  | Sangmner                                  |
| 26/09/2019 –                        | Athletics                   | Kolekar Santosh Bira             | Sangmner College,                         |
| 28/09/2019                          | Men – 1500<br>Mts.          |                                  | Sangmner                                  |
| 26/09/2019 –                        | Athletics                   | Kolekar Bhimraj Sopan            | Sangmner College,                         |
| 28/09/2019                          | Men – 1500                  |                                  | Sangmner                                  |
|                                     | Mts.                        |                                  |                                           |