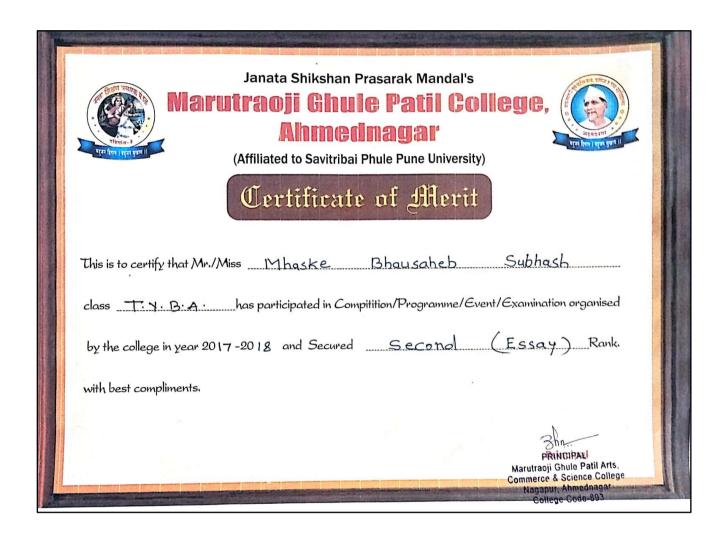

# **CRITERION - 5 - 5.3 : Student Participation and Activities**

| 11/11/2019 –<br>12/11/2019 | Kho-Kho                         | Manchare Abhishek<br>Bhausaheb +9 | B.J.S. College, Wagholi                                       |
|----------------------------|---------------------------------|-----------------------------------|---------------------------------------------------------------|
| 12, 12, 2015               | YEAR                            | 2018-19                           |                                                               |
| 07/10/2018 -<br>09/10/2018 | Athletics<br>Men – 100<br>Mts.  | Nimase Tushar Uttam               | Sangmner College,<br>Sangmner                                 |
| 07/10/2018 -<br>09/10/2018 | Athletics<br>Men – 100<br>Mts.  | Kale Nilesh Balasaheb             | Sangmner College,<br>Sangmner                                 |
| 07/10/2018 -<br>09/10/2018 | Athletics<br>Men – 200<br>Mts.  | Pawar Jivan Laxman                | Sangmner College,<br>Sangmner                                 |
| 07/10/2018 -<br>09/10/2018 | Athletics<br>Men – 800<br>Mts.  | Kolekar Santosh Bira              | Sangmner College,<br>Sangmner                                 |
| 07/10/2018 -<br>09/10/2018 | Athletics<br>Men – 800<br>Mts.  | Kolekar Bhimraj Sopan             | Sangmner College,<br>Sangmner                                 |
| 07/10/2018 -<br>09/10/2018 | Athletics<br>Men – 1500<br>Mts. | Kolekar Santosh Bira              | Sangmner College,<br>Sangmner                                 |
| 07/10/2018 -<br>09/10/2018 | Athletics<br>Men – 1500<br>Mts. | Kolekar Bhimraj Sopan             | Sangmner College,<br>Sangmner                                 |
| 17/09/2018                 | Kabaddi                         | Kolekar Santosh Bira + 10         | Jijamata College,<br>Bhende, A.Nagar                          |
| 27/09/2018                 | Boxing                          | Pawar Manohar<br>Kashinath        | C.D.Jain College,<br>Shrirampur, A.Nagar                      |
|                            | YEAR                            | 2017-18                           |                                                               |
| 13/10/2017 –<br>14/10/2017 | Kabaddi                         | Sayyed Sarfraj Rajjak +<br>09     | Chatrapati Shivaji<br>College, Shrigonda                      |
| 02/11/2017 –<br>03/11/2017 | Boxing                          | Kevat Sagar Babulal               | New Arts, Commerce<br>And science College,<br>Parner, A.Nagar |
| 02/11/2017 –<br>03/11/2017 | Boxing                          | Londhe Ashitosh Sanjay            | New Arts, Commerce<br>And science College,<br>Parner, A.Nagar |
| 06/11/2017                 | Boxing                          | Londhe Ashitosh Sanjay            | B.J.S. College, Wagholi                                       |