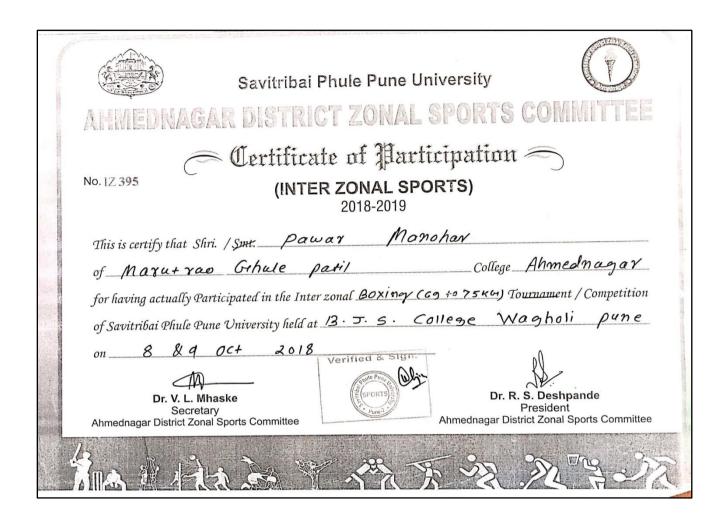

# **CRITERION - 5 - 5.3 : Student Participation and Activities**

| 11/11/2019 –<br>12/11/2019 | Kho-Kho                         | Manchare Abhishek<br>Bhausaheb +9 | B.J.S. College, Wagholi                                       |
|----------------------------|---------------------------------|-----------------------------------|---------------------------------------------------------------|
| 12, 12, 2015               | YEAR                            | 2018-19                           |                                                               |
| 07/10/2018 -<br>09/10/2018 | Athletics<br>Men – 100<br>Mts.  | Nimase Tushar Uttam               | Sangmner College,<br>Sangmner                                 |
| 07/10/2018 -<br>09/10/2018 | Athletics<br>Men – 100<br>Mts.  | Kale Nilesh Balasaheb             | Sangmner College,<br>Sangmner                                 |
| 07/10/2018 -<br>09/10/2018 | Athletics<br>Men – 200<br>Mts.  | Pawar Jivan Laxman                | Sangmner College,<br>Sangmner                                 |
| 07/10/2018 -<br>09/10/2018 | Athletics<br>Men – 800<br>Mts.  | Kolekar Santosh Bira              | Sangmner College,<br>Sangmner                                 |
| 07/10/2018 -<br>09/10/2018 | Athletics<br>Men – 800<br>Mts.  | Kolekar Bhimraj Sopan             | Sangmner College,<br>Sangmner                                 |
| 07/10/2018 -<br>09/10/2018 | Athletics<br>Men – 1500<br>Mts. | Kolekar Santosh Bira              | Sangmner College,<br>Sangmner                                 |
| 07/10/2018 -<br>09/10/2018 | Athletics<br>Men – 1500<br>Mts. | Kolekar Bhimraj Sopan             | Sangmner College,<br>Sangmner                                 |
| 17/09/2018                 | Kabaddi                         | Kolekar Santosh Bira + 10         | Jijamata College,<br>Bhende, A.Nagar                          |
| 27/09/2018                 | Boxing                          | Pawar Manohar<br>Kashinath        | C.D.Jain College,<br>Shrirampur, A.Nagar                      |
|                            | YEAR                            | 2017-18                           |                                                               |
| 13/10/2017 –<br>14/10/2017 | Kabaddi                         | Sayyed Sarfraj Rajjak +<br>09     | Chatrapati Shivaji<br>College, Shrigonda                      |
| 02/11/2017 –<br>03/11/2017 | Boxing                          | Kevat Sagar Babulal               | New Arts, Commerce<br>And science College,<br>Parner, A.Nagar |
| 02/11/2017 –<br>03/11/2017 | Boxing                          | Londhe Ashitosh Sanjay            | New Arts, Commerce<br>And science College,<br>Parner, A.Nagar |
| 06/11/2017                 | Boxing                          | Londhe Ashitosh Sanjay            | B.J.S. College, Wagholi                                       |