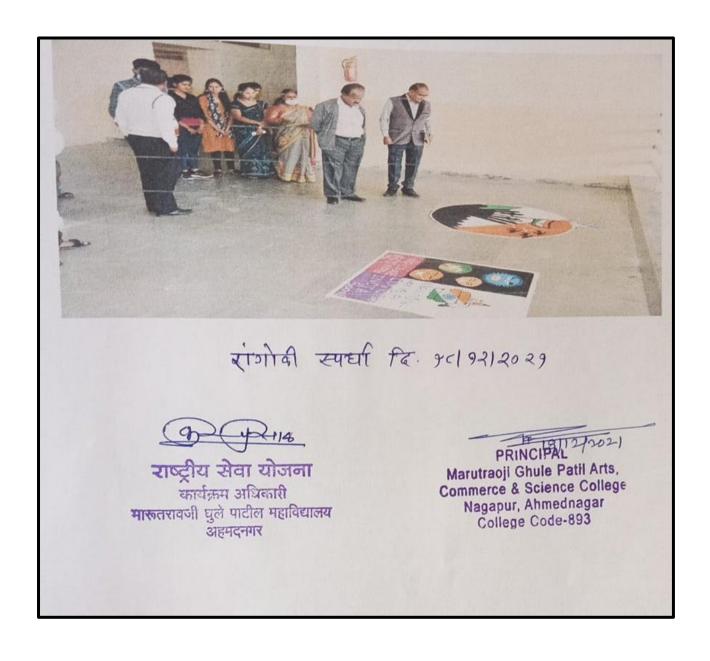

### 2. Jadhav Suvarna Rajendra





#### **Certificates Of Essay Writing Competition**

Year 2021-22

#### 1. Ugalmugale Rukhmini Ghanshyam





#### 2.Bhosale Pratiksha Sudam





#### 3. Shinde Sanika Yogesh





# Certificates Of Patriotic Song Writing (Deshbhaktipar Geet Gayan) Competition

#### 1. Rakh Bhagyashri Dilip





#### 2. Jadhav Rekha Rajaram





#### 3. Sakat Sayali Gokul





# **Photographs Of Sports Event**

## 1.Kabaddi Event





## 2.Boxing Champion





## 3.Kabaddi Event





# **4.Boxing Event**





#### 5. Kho-Kho Event



न्यु आर्टस्, कॉमर्स ॲण्ड सायन्स कॉलेज, अहमद्नगर येथे झालेल्या आंतर महाविद्यालयीन खो-खो स्पर्धेमध्ये सहभागी झालेले महाविद्यालयातील विद्यार्थी



### **6.Poster And Rangoli**





## Rangoli Photos





## **Examiner Examine The Rangolis**









#### 6. Lulluby Writing / Patriotic Song Writing( AngaiGeet / Deshbhakti Geet Lekhan)