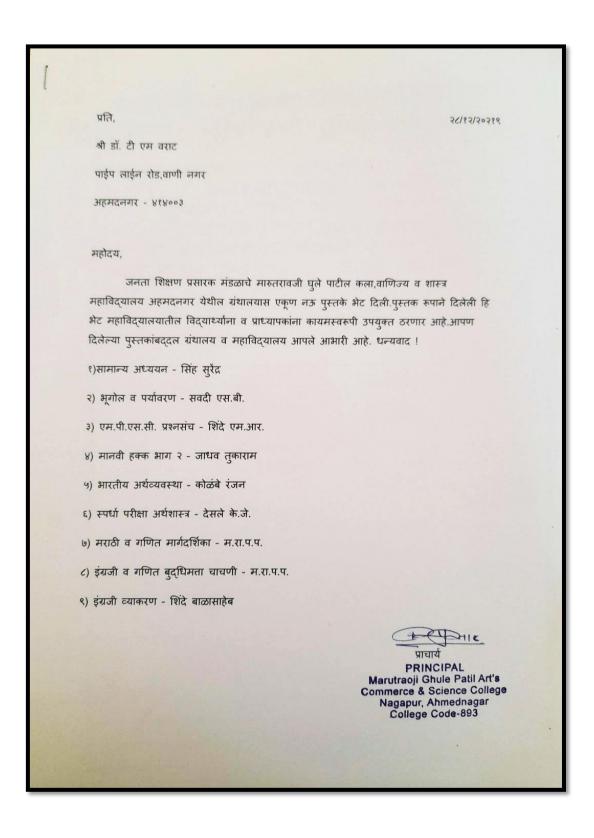

|                                                  |



#### Appreciation Letter to Dr.T.M.Varat for Donating Some Books to college





#### Appreciation Letter to Shri. Pimaple S.M. for Donating Some Books to college

बहुजन हिताय । बहुजन सुखाय ।। जनता शिक्षण प्रसारक मंडळाचे गरूतरावजी घुले पाटील कला,वाणिज्य व शास्त्र महाविद्यालय. अहमदनगर-414111 ww.mapcollege.com e-mail-mgpcollege@gmail.com Online College Code No-C02430 ID No.PU/AN/ACS/111/2009 Pun.Code-CAAA017120 College Code No.893, जा.क. 609/21-22 Grian: 21 /0572022 प्रति पिंपळे संजय मुरलीधर गांधीनगर,विशाल हनुमान मंदिर, बोल्हेगाव, अहमदनगर - ४१४१११ महोदय. आपण आपल्या पाल्याचे एफ.वाय.बी.ए.ची एकूण अकरा पुस्तके महाविद्यालयातील ग्रंथालयास भेट दिली.पुस्तकरूपाने दिलेली हि भेट महाविद्यालयातील विद्यार्थ्यांना व प्राध्यापकांना कायमस्वरूपी उपयुक्त ठरणार आहे आपला हा आदर्श दृष्टीकोन व महाविद्यालयावरील प्रेम कौतुकास्पद आहे.आपण दिलेल्या पुस्तकांबद्दल महाविद्यालय आपले आभारी आहे. सहका