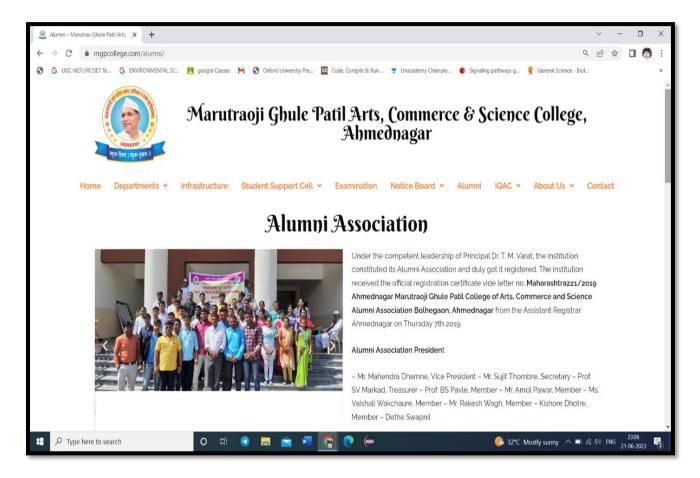

Alumni Associations and its members show on the following link - <u>https://mgpcollege.com/alumni/</u>

# Screenshot of webpage

Alumni Associations