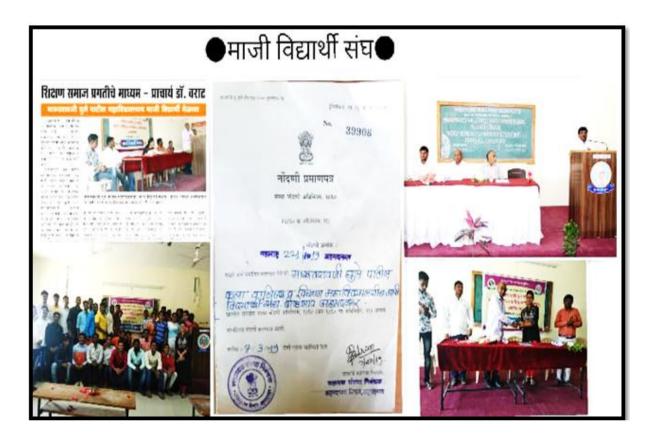

News About "Education is the means of social progress "At Pudhari News

**Paper** 

## Registration of Alumni in year 2018-19

Alumni Meet – year 2018-2019

Alumni Students year 2018-19

## <mark>Alumni Meet -2019-2020</mark>

### <mark>Alumni Meet year 2019-20</mark>