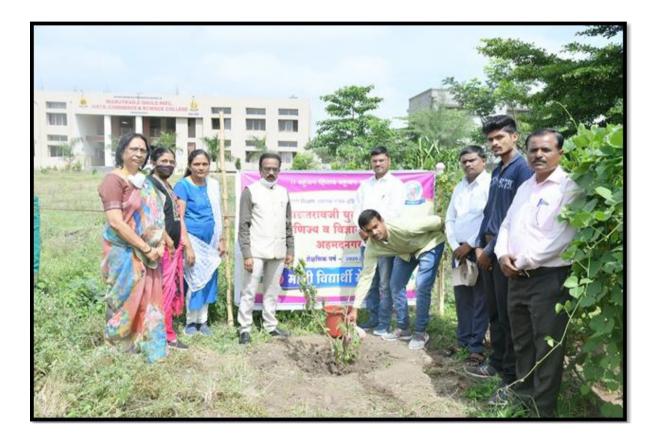

# Receipts of Donates Some Different plants At college

| 1          | Abhijeet                |          |                       | Mob. : 9975456<br>9665152 | 920 |
|------------|-------------------------|----------|-----------------------|---------------------------|-----|
| W          | L K All Ki              | ads of F | Plants Av<br>ad, Ahme | ednagar - 414 11          |     |
| No.        | : 860                   |          | Date :                | 04166120                  |     |
| Nam        | e Marutsaoji Chule Pa   | til C    | ollege.               | ~                         | -   |
|            | (. HISH AZUZE àcu       | 10030    | 1 612                 | martz)                    | -   |
|            | A'negor.                |          | 1                     | 1                         | -   |
| Sr.<br>No. | Particulars             | Qty.     | Rate                  | Amount                    | _   |
| 1          | Aadenium                | 1        | 200                   | 200                       |     |
| 2          | Aanant                  | 1        | 50                    | 50                        |     |
| 3          | Chinabon                | 1        | 50                    | 50                        |     |
| ч          | Euphonbra               | ł        | 100                   | 100                       |     |
| 2          | Exzola                  | 1        | 70                    | 70                        |     |
| 6          | Porijatak.              | 1        | 80                    | 80                        |     |
| 7          | Sharkasur.              | 1        | 50                    | 50                        |     |
| 8          | Rohio                   | 1        | 50                    | 50                        | 1   |
| 2          | Gulmohor                | 1        | 50                    | 50                        | 1   |
| 10         | neelanomous Snake plant | 2        | 150                   | 300                       |     |
|            |                         |          |                       | 2                         |     |
|            |                         |          | Total                 | 1000 /-                   | 1   |
| Rs.        | in words One thousand   | oul      | y.                    |                           |     |
|            | ank you !               | Fo       | or - Jag              | ap Nursery                |     |
|            |                         |          | -                     |                           |     |

# Photo of Plantation