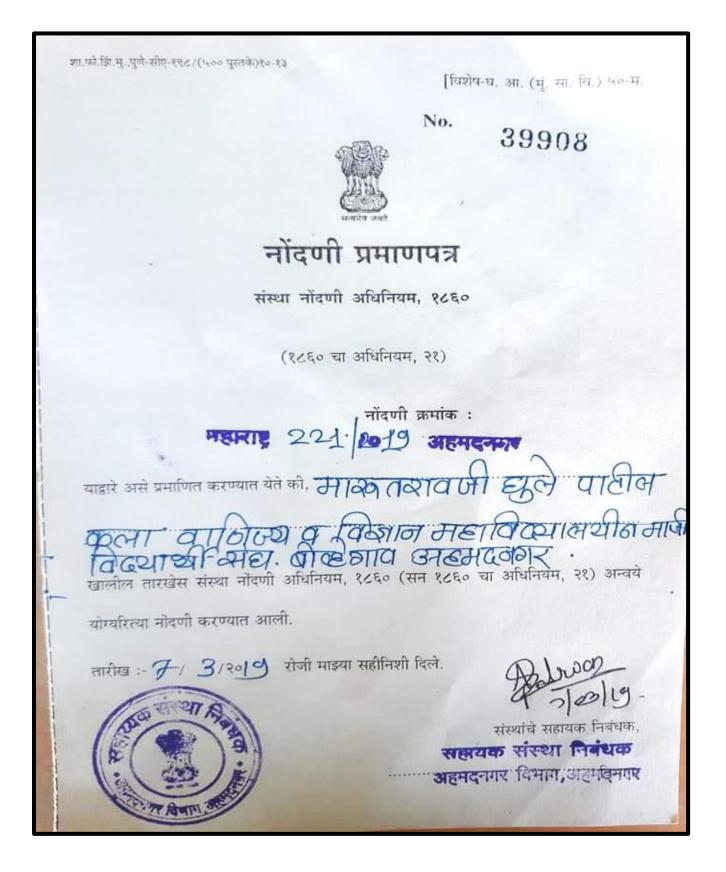

### 1.Registered Alumni Association:

HEI has registered Alumni Association and the members of association are working on various prominent positions in the leading various organization like industry, academia, nongovernment organizations, etc. Alumni are supporting largely and contributing for the upliftment of students through their guidance, mentoring as well as placement opportunities. The present students are benefited through the alumni guidance for setting goals in life, to promote friendship, builds relations, mutual cooperation and assistance, and for the development and growth of the institute in general. During last five years, the contribution from alumni is remarkable in terms of donations, book donations, support through Guidance Talks and Workshops, support in terms of fees to students, and organization of campus placement drives. Alumni Lecture Series and Mentoring to students is highly beneficial to the students.

Alumni Associations and its members show on the following link - <u>https://mgpcollege.com/alumni/</u>

# Screenshot of webpage

Alumni Associations