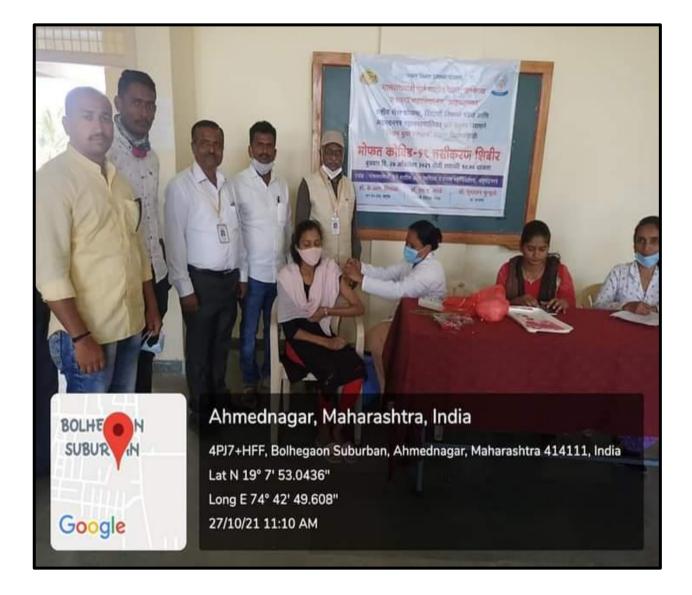

e resources and programs that can help them in their academic endeavours. The college has made aware to the all students of low-income group about the key resources, to get help both inside and outside of the classroom. Resource mobilization refers to all financial, use of infrastructural amenities obtained in the college by "give and take" policy of resources. Resources made available in the form fee concession for the sport students, permission of the fee in the form of instalments for economically weaker students and there is scholarship for the indigent students. The purpose of the resource mobilization is that college should serve not only their shareholders, but also deliver human value to the communities in which it is established.

#### 4.1.1 At College COVID 19 Vaccination Camp:





# पुण्य 🗟 नगरी 'मिशन युवा स्वास्थ्य' कार्यक्रम युवकांसाठी गरजेचा : प्राचार्य कुऱ्हाडे

कर्मचारी रेखा चांदणे,योगिता थोरात व कोमल भिंगारदिवे यांचा प्राचार्य डॉ.कुऱ्हाडे यांच्या हस्ते सन्मान केला, विद्यार्थी विकास अधिकारी प्रा.डॉ.सभाष काळे यांनी आभार मानले. 'मिशन युवा स्वास्थ' कार्यक्रमांतर्गत महाविद्यालयीन विद्यार्थ्यांनी लसीकरण करून घेणे आवश्यक आहे. त्यामळे महाविद्यालयीन शिक्षण प्रक्रिया सुरळीतपणे सुरू होऊन विद्यार्थी शैक्षणिक विकास व भविष्यकाळ उज्ज्वल राहील, नगरसेवक वाकळे म्हणाले.

जाहीर नोटीस

तमाम लोकांना या जाहीर नोटीसीने कळविणेत येते की,

रूई ग्रामपंचावत हद्दीतील खालील परीशिष्टात वर्णन केलेली

मालक श्रीमती पद्मावती बाबुराव वाणी, संजय बाबुराव वाणी, वाणी, सुरेखा दादासाहेब पवार, संगिता शरदराव मोटे, सर्व र

अहमदनगर यांचे मालकी वहीवाटीची असून त्यांनी सदर

अशिलांना कायम खरेदी देण्याबद्दल