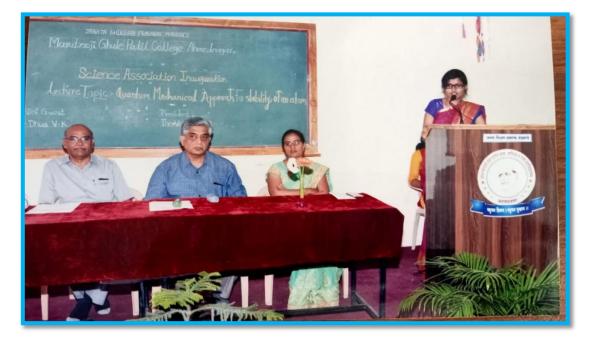

# Meeting <sup>9th</sup> Date 20/06/2021

भहाविब्रालय विकास समिती खतिवृत्त मारुतराक्ती घुवे पार्टील कला, वााठीन्य व शास्त्र महाविक्यालग अत्हाब्तागर .

आह दि 20/06/2021 रोडी महाविक्यालय विकास रामितीची संभा भारतरावनी हुने पारील महाविक्यालय असमिदनगर या छिकाती सकाकी 11:30 वा संपन्स बनाली. मा डा, नरेंद्रजी हुने पारील या सभीचे आह्या होते. रामितीचे स्वचित्र यांनी संवैचि स्वागत करने रवभेसे खुरुवात केली.