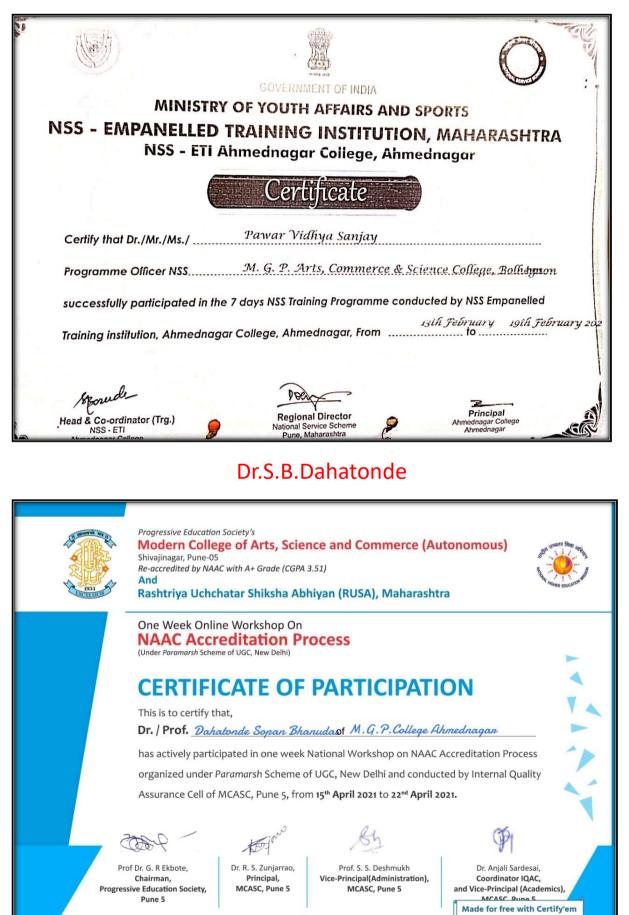

ञ्चतुक 8- डॉ. किसने रैंगनाथ पिसाद अनुभादक 8- प्रा. - भीवाम विलास मरकड

2) विध्य के. 02 2- नेक मुख्यों केना वाबन ठगव क. 02 :- नेक मुख्यों कन करवास मेन्द्री दोने

कोवीड 19 मुळे माठालि वयति भहाविवयालयाचे में छ मुख्यांकन करता आहो नाही महत्रन पुरील पृषति नफ मुल्यांकन करत खावे या साही' श्नमेमचे मंग्री भिछाली व ठराठ सवन्तिमते संघत रताला भूच्छ !- मा झी कर आजी यादव तजन अनूमोदक :- मा. सी. सतिश किसनरात पारीठ.