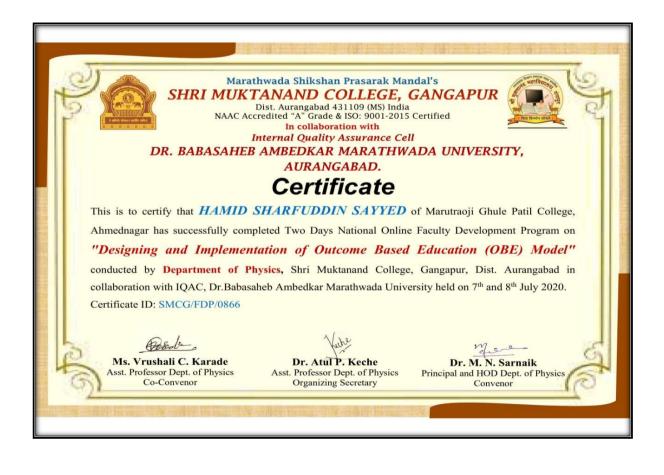

ञ्चतुक 8- डॉ. किसने रैंगनाथ पिसाद अनुभादक 8- प्रा. - भीवाम विलास मरकड

2) विध्य के. 02 2- नेक मुख्यों केना वाबन ठगव क. 02 :- नेक मुख्यों कन करवास मेन्द्री दोने

कोवीड 19 मुळे माठालि वयति भहाविवयालयाचे में छ मुख्यांकन करता आहो नाही महत्रन पुरील पृषति नफ मुल्यांकन करत खावे या साही' श्नमेमचे मंग्री भिछाली व ठराठ सवन्तिमते संघत रताला भूच्छ !- मा झी कर आजी यादव तजन अनूमोदक :- मा. सी. सतिश किसनरात पारीठ.