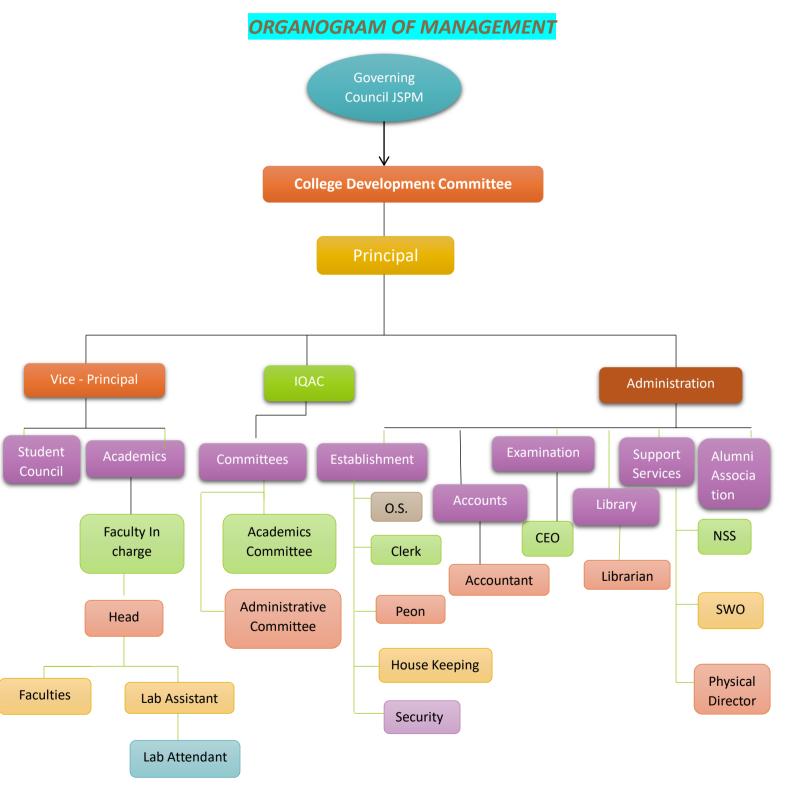

## 6.1.4. Organogram

An organogram is a graphical representation of a college structure. It is used to show hierarchical relationship between JSPM governing council and the principal and the stakeholders. The college organogram portrayed as below,