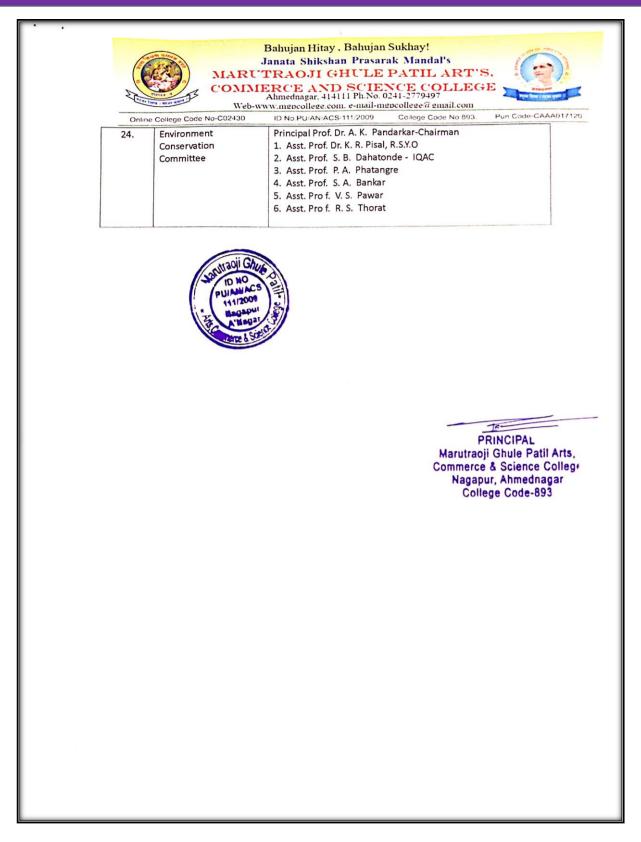

#### Principal - Dr. A.K. Pandarkar (M.Sc.Ph.D.FZSI)

Ref. No. MGP/SSR/2023-24/21

Date 05/06/2023

#### DECLARATION

This is to Declare that this document is Prepared by Internal Quality Assurance Cell (IQAC). All the supportive documents, Links, Reports, Presentation, Photographs, Numerical Data and True copy etc. Submitted/Presented in this document are verified by IQAC. The declaration is for the purpose of NAAC accreditation of HEI for 1<sup>st</sup> Cycle academic year 2017-2018 to 2021-2022.

Date : 05/06/2023 Place : Ahmednagar .

D.r. S. B. Datatonde

Manuracji Grute-Parti Ants, Commans and Science Collage, Altmadaggar

-Dr. Ak. Pandarker PRINCIPAL Marutraoji Ghule Patil Arts, Commerce & Science College Nagapur, Ahmednagar College Code-893