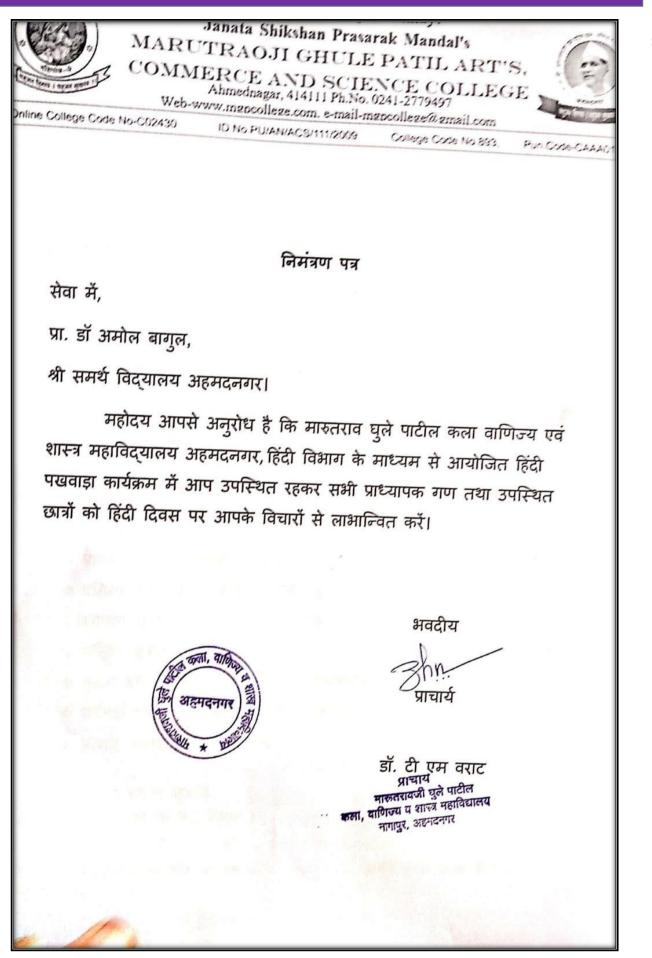

#### Principal - Dr. A.K. Pandarkar (M.Sc.Ph.D.FZSI)

Ref. No. MGP/SSR/2023-24/21

Date 05/06/2023

Date : 05/06/2023 Place : Ahmednagar .

D.r. S. B. Datatonde

Manuracji Grute-Parti Ants, Commans and Science Collage, Altmadaggar

-Dr. Ak. Pandarker PRINCIPAL Marutraoji Ghule Patil Arts, Commerce & Science College Nagapur, Ahmednagar College Code-893