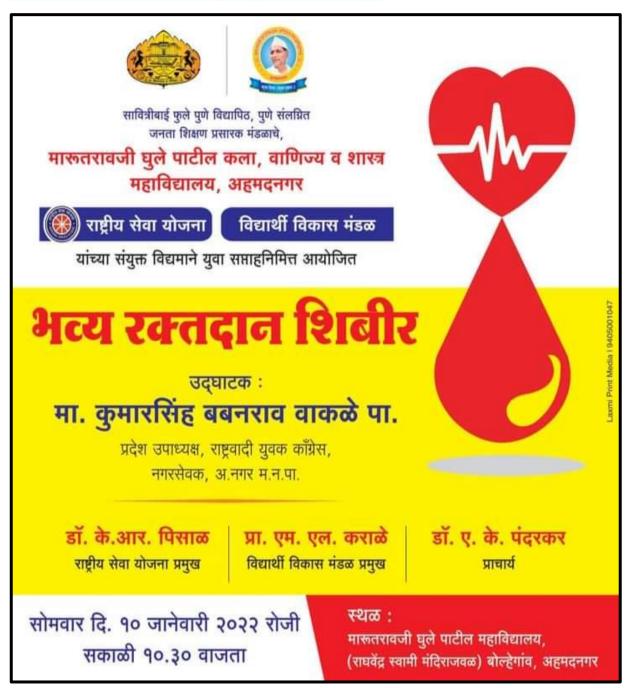

हिंदी विभाग अध्यक्ष मारूतरावजी घुले पाटील कला, वाणिज्य व शाख्त्र महाविद्यालय अहमदनगर

ID No.PU/AN/ACS/111/2009

Banujan Fiitay, Banujan Suknay! Janata Shikshan Prasarak Mandal's MARUTRAOJI GHULE PATIL ART'S, COMMERCE AND SCIENCE COLLEGE Ahmednagar, 414111 Ph.No. 0241-2779497 Web-www.mgpcollege.com. e-mail-mgpcollege@gmail.com