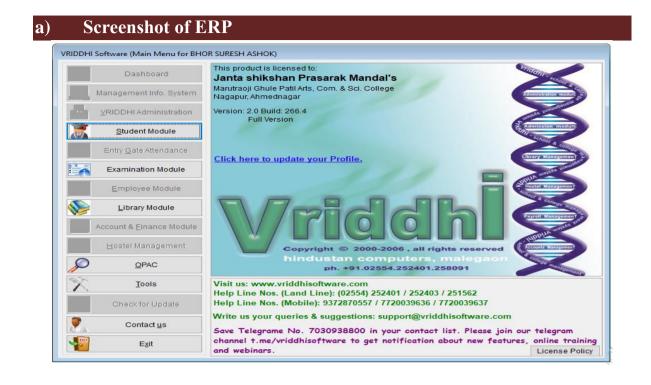

| TABLE CONTENT                                                                   | PAGE NO. |
|---------------------------------------------------------------------------------|----------|
| 1. Policy on e-Governance                                                       | 06       |
| 2. Planning and Development                                                     | 06       |
| 3. Administration                                                               | 07       |
| A. Administration by VRIDDHI ERP Software                                       | 07       |
| a) <u>Screenshot of ERP</u>                                                     | 08       |
| b) Bill of Installation of VRIDDHI ERP software                                 | 09       |
| c) Maintenance Charges for VRIDDHI ERP software                                 | 10       |
| d) <u>Contact Details</u>                                                       | 11       |
| B. College Website                                                              | 11       |
| a) Bills of Maintenance of College Website                                      | 12       |
| C. Administration by Google and social media                                    | 14       |
| 4. E-Governance in Student Admission and Support                                | 17       |
| a) Representative Admission Forms                                               | 18       |
| b) Cancle Admission Forms                                                       | 19       |
| <u>c) Student Profile</u>                                                       | 20       |
| d) Receipt of Admission                                                         | 21       |
| e) Bonafide certificate                                                         | 22       |
| <u>f)NOC certificate</u>                                                        | 23       |
| 5. Execution of VRUDDHI software used for admissions details in last five years | 24       |
| <u>A. AY 2017-18</u>                                                            | 24       |
| a) Students admitted for UG courses                                             | 24       |
| <u>B. AY 2018-19</u>                                                            | 24       |
| a) Students admitted for UG courses                                             | 24       |
| <u>C. AY 2019-20</u>                                                            | 25       |
| a) Students admitted for UG courses                                             | 25       |
| <u>D. AY 2020-21</u>                                                            | 25       |
| a) Students admitted for UG courses                                             | 25       |
| <u>E. AY 2021-22</u>                                                            | 26       |
| a) Students admitted for UG courses                                             | 26       |
| 6. E-Governance in Finance and Accounts                                         | 27       |
| 7. E-Governance in Examination                                                  | 28       |
| a. <u>College website</u>                                                       | 28       |

### 2. Administration:

HEI has employed following mechanism with the use of ICT for the ease in administration.

- ✤ Biometric attendance of staff
- Online Support from SPPU, Pune for affiliation, staff approval, circulars and notifications, Selection Committees, etc.
- Use of VRIDDHI ERP Software for accounting, admissions, enrollment, reports and fees receipts, T.C., receipts, Other Receipts.

### A. Administration by VRIDDHI ERP Software:

College has initiated and imbibed a paperless or use of minimum paper work culture across all its services. In context of this, most of the correspondence with the authorities and apex organizations is carried out using email. College has subscription all academic departments are connected to a website (www.mgpcollege.com). The college administration is functioning very smoothly and efficiently using IT integration through e-Administration at large. It is student-centric and helping in timely submissions, generation of reports, issuing certificates, etc. This is an ICT tool, the objective is to introduce total transparency and accountability leading to better e-governance within the college. Outcomes found the improved productivity and performance. The administration carried out by VRIDDHI ERP software.