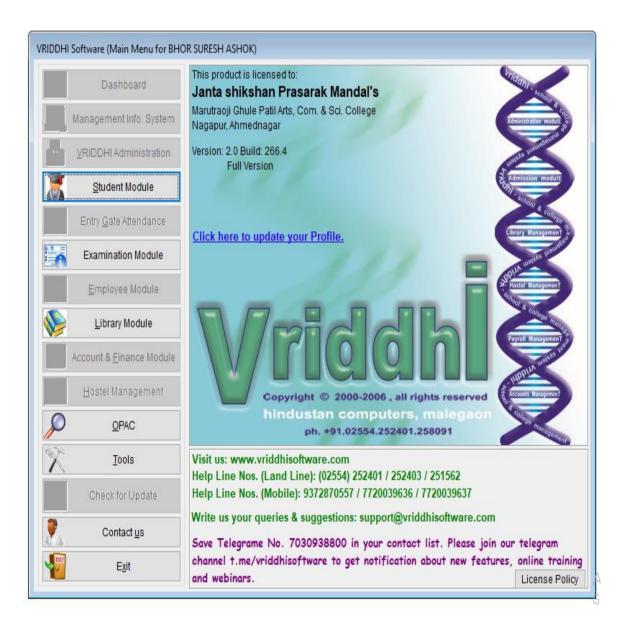

### A. Administration by VRIDDHI ERP Software:

College has initiated and imbibed a paperless or use of minimum paper work culture across all its services. In context of this, most of the correspondence with the authorities and apex organizations is carried out using email. College has subscription all academic departments are connected to a website (www.mgpcollege.com). The college administration is functioning very smoothly and efficiently using IT integration through e-Administration at large. It is student-centric and helping in timely submissions, generation of reports, issuing certificates, etc. This is an ICT tool, the objective is to introduce total transparency and accountability leading to better e-governance within the college. Outcomes found the improved productivity and performance. The administration carried out by VRIDDHI ERP software.

| Vriddhi Software (02554) 252401 / 252403,<br>251562 | From – 2012   |
|-----------------------------------------------------|---------------|
| 2870557, 7720039636, 7720039637                     | 110111 - 2012 |
| Email -suport@vriddhisoftware.com                   |               |