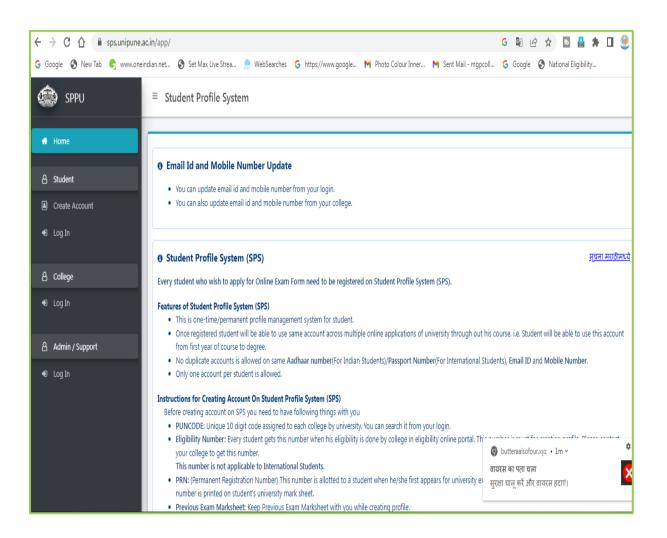

4. E-Governance in Student Admission and Support

During the commencement of academic year, the prospectus guiding the information on courses, programmers, rules and regulations, procedures, policies, scholarships, code of ethical conducts is displayed on college website that can be downloaded by students. Various committees, eligibility of programmers, schedules of admission are also displayed on website that can be easily accessed by anyone, anytime and from anyplace. The website of HEI hosts the link for the admissions through ERP software subscribed by the institute. The students are ought to register on this platform and they are provided with login/student Id and password. They need to apply online to seek admission to a particular programmer.

Website link for admission:

https://mgpcollege.vriddhionline.com/Login\_1StudLogin\_OCMS2.aspx