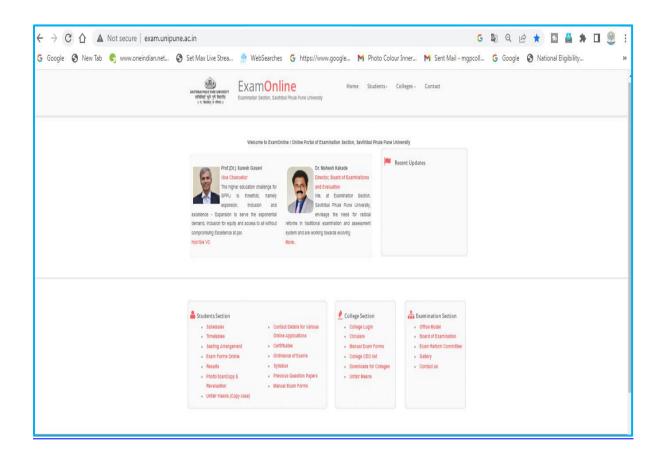

#### 4. Examination:

SPPU, Pune has taken care to provide the online platform to student, staff and college in regard of examination and general administration. The college has College Examination Officer (CEO) for easy communication with university through web portal and webmail. The college gets the support on the university portal for inward of exam form, requisition of stationary, hall ticket generation, entry for internal marks, results, photocopy and revaluation, student's grievances, and CAP marks entry system. The SPPU, Pune has employed the QPD system for online question paper delivery to the examination center. Teachers get the appointments for examination duties and remuneration online mechanism. The students are facilitated for online examination form, timetables and schedules, results, photocopy and revaluation, certificates, syllabus and old question papers on this portal.

Link to Examination Section of SPPU, Pune:

http://exam.unipune.ac.in/

Link to BOD Online of SPPU, Pune: https://bcud.unipune.ac.in/root/login.aspx