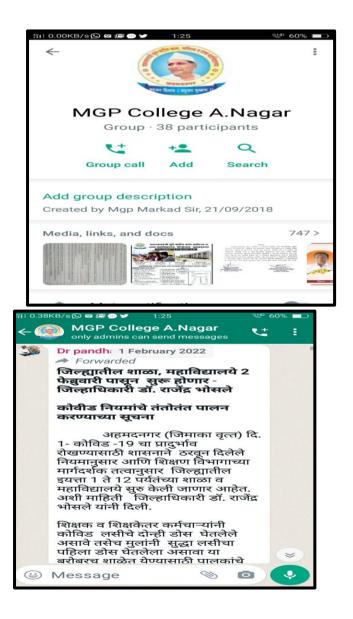

#### ✓ Academic WhatsApp Group:

WhatsApp group 'College Staff: Academic' created and maintained for ease of communication and to share academic and administrative activity. It helped to provide the brief notices of any event to be happened on college premises.

# **Class wise WhatsApp Group:**

 $\checkmark$ 

Class wise groups are created for share the academic information and instructions to the students.

| 18  | only admins can send messages                                                                                                                                                                            |     |                                                                                |     | 🛩 only admins can send messages 💦 👘                                                                              |
|-----|----------------------------------------------------------------------------------------------------------------------------------------------------------------------------------------------------------|-----|--------------------------------------------------------------------------------|-----|------------------------------------------------------------------------------------------------------------------|
| _   |                                                                                                                                                                                                          |     | ¥{ ₩ <sup>1</sup> <sup>1</sup> <sup>1</sup> <sup>1</sup>                       |     | 13 May 2021                                                                                                      |
|     | Chhaya Pawar Bot added F y Ashwini                                                                                                                                                                       |     | s <b>i≴ S.Y Bsc Botany ⊘</b> ≱<br>ly admins can send messages                  |     | Meeting URL: https://meet.google<br>.com/jtp-kwzj-yzy 3:53 pm 🗸                                                  |
|     | 11 March 2021                                                                                                                                                                                            |     |                                                                                |     | 14 May 2021                                                                                                      |
|     | New Botany paper II<br>docs.google.com                                                                                                                                                                   |     |                                                                                | ٥   | Chhaya Pawar Bot                                                                                                 |
| 0   | https://docs.google.com/forms/d/e<br>/1FAlpQLSeWEMg44Q33VXg8Y21f4<br>CiFWg9Pjtxppz99DIZ0Xkcm33odfA<br>/viewform 10:49 a                                                                                  | m ᆀ |                                                                                |     | INA - brait harden series INISI<br>Table                                                                         |
| 0   | Chhaya Pawar Bot                                                                                                                                                                                         |     |                                                                                |     | 9:59 pm                                                                                                          |
|     | Marutraoji Ghule Patil<br>College, Ahmednagar (FYBS<br>Internal Exam 20-21. botany 1st                                                                                                                   |     | 12:59 pm                                                                       |     | Batch number 3 & 4 chi viva mi<br>ghenar ahe udya 10:00 pm                                                       |
|     | https://docs.google.com/forms/d/e<br>/1FAIpQLSeUKI6FcXzx7pmSPPQ2a                                                                                                                                        | 0   | Date on 15 to 20 March                                                         |     | Bath no 3 ne3:31min joun vhyych<br>udyatyach velela mi link send kren<br>10:01 pm                                |
|     | hD_mlfm6_0DczcLF9vqXvadlqRkg<br>/viewform 10:52 am<br>12 March 2021                                                                                                                                      |     | Nonday to saturday practical ti                                                |     | Bath no 4 ne5:31min join vhyaych<br>udyatyach velela mi link send kren<br>10:01 pm                               |
|     |                                                                                                                                                                                                          | *   |                                                                                |     | Sadlyna 👍 🗧                                                                                                      |
| 1.6 | 💕 only admins can send messages 🛛 💊                                                                                                                                                                      | •   | 1111-1-1-0001                                                                  | - 4 | only admins can send messages                                                                                    |
|     | Tap to learn more.                                                                                                                                                                                       |     | 14 March 2021                                                                  |     | 2 April 2021                                                                                                     |
|     | 12 April 2021                                                                                                                                                                                            |     | aya Pawar Bot                                                                  |     | A Forwarded                                                                                                      |
| ٥   | Chhaya Pawar Bot<br>Forwarded                                                                                                                                                                            |     | orwarded                                                                       |     |                                                                                                                  |
|     | Search Exam Details<br>piexam.unipune.ac.in                                                                                                                                                              |     | वेद्यार्थ्यांना सूचीत करण्यात येते की,<br>वेद्यालयाच्या आसपास कॅन्टोन्मेंट झोन |     | 0                                                                                                                |
|     | विद्यार्थ्यांसाठी अतिशय महत्त्वाची लिंक 👇                                                                                                                                                                |     | गमुळे महाविद्यालयात होणारे प्रात्यक्षिक                                        |     | SPPU Pune Exam - April May 2021 -                                                                                |
|     | http://piexam.unipune.ac.in/Student<br>/OEPerformance/SearchExamDetails                                                                                                                                  | 0   | ंदिवस पुढे ढकण्यात आले आहे.<br>क १५/०३/२०२१ पासून प्रात्यक्षिक                 |     | Mock Test and Online Exam - Demo<br>सावित्रीबाई फुले पुणे विद्यापीठ पुणे - एप्रिल मे 2021 मध्<br>www.youtube.com |
|     | 👆 वरील Link ला Click करून PRN नंबर<br>टाकल्यास विद्यार्थ्याला आपले Subjects,                                                                                                                             |     | र नाही. 6:42                                                                   |     | सावित्रीबाई फुले पुणे विद्यापीठ पुणे<br>परीक्षा - एप्रिल मे 2021 - Mock                                          |
|     | Time Table याबरोबरच विद्यापीठाच्या<br>परीक्षेसाठी Registered केलेला / कळविलेला<br>Email ID व Mobile Number दिसेल.<br>त्याचबरोबर ऑनलाईन पेपर दिल्यानंतर त्या<br>पेपरचे मार्क देखील तुम्हाला कधी कळेल याची |     | ur security code with F y Atharv chang<br>Tap to learn more.                   |     | Test and Online Exam - Demo -<br>मार्गदर्शनपर व्हिडिओ<br>व्हिडिओ लिंक -                                          |
|     | तारीख दिलेली आहे.<br>तरी विद्यार्थ्यांनी परीक्षेसाठी वरील लिंकची                                                                                                                                         |     | 17 March 2021                                                                  |     | https://youtu.be/UY4-ORGDWPk                                                                                     |
|     | मदत घ्यावी 👆 7:10 am                                                                                                                                                                                     |     | ane anes                                                                       |     |                                                                                                                  |
|     | Your security code with Shirse Sy changed.                                                                                                                                                               | *   | sage 📎 😗 🛛                                                                     |     | सावित्रीबाई फुले पुणे विद्यापीठ पुणे - एप्रिल<br>मे 2021 मध्ये ज्या परीक्षा घेण्यात येणार                        |