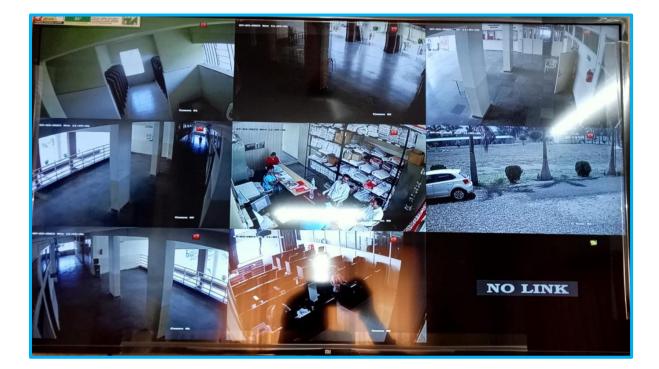

# ✓ CCTV Cameras :

The college campus is equipped with number of Hik Vision's CCTV Cameras installed at various places of need

To surveillance on mobile by Principal, Hik connect application is available and software is available for surveillance on computer for college Authorities