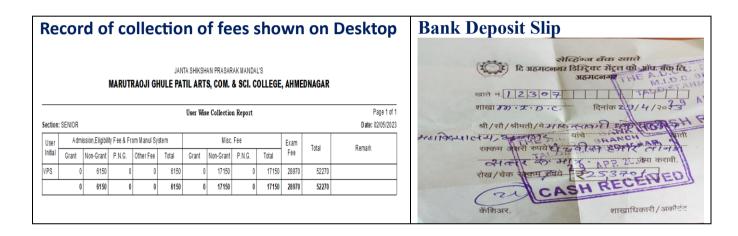

### A. Administration by VRIDDHI ERP Software:

College has initiated and imbibed a paperless or use of minimum paper work culture across all its services. In context of this, most of the correspondence with the authorities and apex organizations is carried out using email. College has subscription all academic departments are connected to a website (www.mgpcollege.com). The college administration is functioning very smoothly and efficiently using IT integration through e-Administration at large. It is student-centric and helping in timely submissions, generation of reports, issuing certificates, etc. This is an ICT tool, the objective is to introduce total transparency and accountability leading to better e-governance within the college. Outcomes found the improved productivity and performance. The administration carried out by VRIDDHI ERP software.