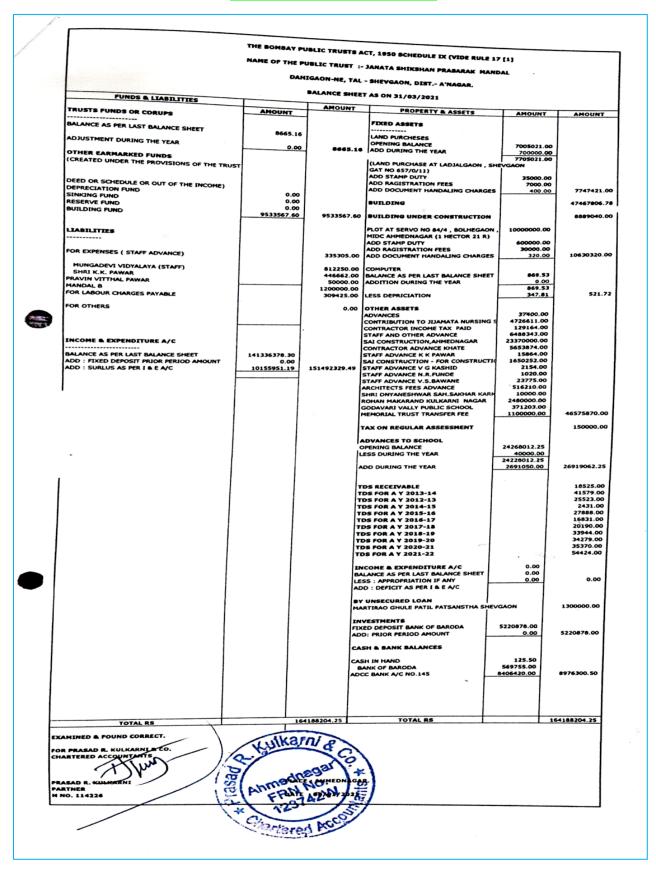

|                                                | THE BOMBAY PU      | BLIC TRUSTS A           | CT, 1950 SCHEDULE IX (VIDE RULE 17                                       | [1]                       |             |
|------------------------------------------------|--------------------|-------------------------|--------------------------------------------------------------------------|---------------------------|-------------|
|                                                | NAME OF THE PL     | BLIC TRUST :-           | JANATA SHIKSHAN PRASARAK MAND                                            | AL                        |             |
|                                                | DAH                | IGAON-NE, TAL           | - SHEVGAON, DIST A'NAGAR.                                                |                           |             |
|                                                |                    | BALANCE SHEE            | T AS ON 31/03/2020                                                       |                           |             |
| FUNDS & LIABILITIES                            |                    | AMOUNT                  | PROPERTY & ASSETS                                                        | AMOUNT                    | AMOUNT      |
| TRUSTS FUNDS OR CORUPS                         | AMOUNT             | 1                       | FIXED ASSETS                                                             |                           |             |
| BALANCE AS PER LAST BALANCE SHEET              | 8665.16            |                         | LAND PURCHESES                                                           |                           |             |
|                                                |                    | • 2                     | OPENING BALANCE                                                          | 7005021.00                |             |
| ADJUSTMENT DURING THE YEAR                     | 0.00.              | 8665.16                 | ADD DURING THE YEAR                                                      | 700000.00                 |             |
| OTHER EARMARKED FUNDS                          |                    | t, to                   | (LAND PURCHASE AT LADJALGAON , SHE                                       | GAON                      |             |
| (CREATED UNDER THE PROVISIONS OF THE TRUST     |                    |                         | GAT NO 657/0/11)                                                         | 35000.00                  |             |
|                                                |                    |                         | ADD STAMP DUTY<br>ADD RAGISTRATION FEES                                  | 7000.00                   |             |
| DEED OR SCHEDULE OR OUT OF THE INCOME)         |                    |                         | ADD DOCUMENT HANDALING CHARGES                                           | 400.00                    | 7747421.00  |
| DEPRECIATION FUND                              | 0.00               |                         |                                                                          |                           | 43781754.50 |
| SINKING FUND                                   | 0.00               |                         | BUILDING                                                                 | ,                         |             |
| RESERVE FUND                                   | 0.00<br>9533567.60 | 9533567.60              | BUILDING UNDER CONSTRUCTION                                              |                           | 8889040.00  |
|                                                |                    | l.                      | PLOT AT SERVO NO 84/4 , BOLHEGAON ,                                      | 1000000.00                |             |
| LIABILITIES                                    |                    | 1                       | MIDC AHMEDNAGAR (1 HECTOR 21 R)                                          |                           |             |
|                                                |                    |                         | ADD STAMP DUTY                                                           | 600000.00<br>30000.00     |             |
| FOR EXPENSES ( STAFF ADVANCE)                  |                    | 335305.00               | ADD RAGISTRATION FEES<br>ADD DOCUMENT HANDALING CHARGES                  | 320.00                    | 10630320.00 |
|                                                |                    | 812250.00               | COMPUTER                                                                 |                           |             |
| MUNGADEVI VIDYALAYA (STAFF)<br>SHRI K.K. PAWAR |                    | 446662.00               | BALANCE AS PER LAST BALANCE SHEET                                        | 1449.22                   |             |
| PRAVIN VITTHAL PAWAR                           |                    | 50000.00                | ADDITION DURING THE YEAR                                                 | 0.00                      |             |
| MANDAL B<br>FOR LABOUR CHARGES PAYABLE         |                    | 1200000.00<br>309425.00 | LESS DEPRICIATION                                                        | 579.69                    | 869.53      |
|                                                |                    | 0.00                    | OTHER ASSETS                                                             |                           |             |
| FOR OTHERS                                     |                    | 0.00                    | ADVANCES                                                                 | 37400.00                  |             |
| •                                              |                    |                         | CONTRIBUTION TO JUAMATA NURSING S                                        | 4726611.00                |             |
|                                                |                    |                         | CONTRACTOR INCOME TAX PAID<br>STAFF AND OTHER ADVANCE                    | 129164.00<br>6488343.00   |             |
|                                                |                    |                         | SAI CONSTRUCTION, AHMEDNAGAR                                             | 23370000.00               |             |
| NCOME & EXPENDITURE A/C                        |                    |                         | CONTRACTOR ADVANCE KHATE                                                 | 5653874.00                |             |
| BALANCE AS PER LAST BALANCE SHEET              | 123063332.84       |                         | STAFF ADVANCE K K PAWAR                                                  | 15864.00<br>519822.00     |             |
| : FIXED DEPOSIT PRIOR PERIOD AMOUNT            | 0.00               | 141336378.30            | SAI CONSTRUCTION - FOR CONSTRUCTIO<br>MARTIRAO GHULE PATIL PATSANSTHA SH | 0.00                      |             |
| 0 : SURLUS AS PER I & E A/C                    | 18273045.46        | 141330378.30            | STAFF ADVANCE N.R.FUNDE                                                  | 1020.00                   |             |
| F                                              |                    |                         | STAFF ADVANCE V.S.BAWANE                                                 | 23775.00                  |             |
|                                                | -                  |                         | ARCHITECTS FEES ADVANCE                                                  | 516210.00                 |             |
|                                                |                    |                         | SHRI DNYANESHWAR SAH.SAKHAR KARK<br>ROHAN MAKARAND KULKARNI NAGAR        | 2480000.00                |             |
|                                                |                    |                         | GODAVARI VALLY PUBLIC SCHOOL                                             | 371203.00                 |             |
|                                                |                    |                         | MEMORIAL TRUST TRANSFER FEE                                              | 1100000.00                | 45443286.00 |
|                                                |                    | •                       | TAX ON REGULAR ASSESSMENT                                                | i.                        | 150000.00   |
|                                                |                    |                         | ADVANCES                                                                 |                           |             |
|                                                |                    |                         | OPENING BALANCE                                                          | 19580842.25<br>3615000.00 |             |
|                                                |                    |                         | LESS DURING THE YEAR                                                     | 15965842.25               |             |
|                                                |                    |                         | ADD DURING THE YEAR                                                      | 8302170.00                | 24268012.25 |
|                                                |                    |                         |                                                                          |                           |             |
|                                                |                    |                         | TDS RECEIVABLE                                                           |                           | 18525.0     |
|                                                |                    |                         | TDS FOR A Y 2013-14                                                      |                           | 41579.0     |
|                                                |                    |                         | TDS FOR A Y 2012-13<br>TDS FOR A Y 2014-15                               |                           | 2431.0      |
|                                                |                    |                         | TDS FOR A Y 2015-16                                                      | 12.                       | 27888.0     |
|                                                |                    |                         | TDS FOR A Y 2016-17                                                      | 1.1                       | 16831.0     |
| ,                                              |                    |                         |                                                                          |                           |             |

| PRASAD R. KULKATU<br>PARTNER<br>M NO. 114226 | PLACE : AHME<br>DATE : 08/12 |                                                                                                                                |                                    | -                    |
|----------------------------------------------|------------------------------|--------------------------------------------------------------------------------------------------------------------------------|------------------------------------|----------------------|
| AMINED & FOUND CORRECT.                      |                              |                                                                                                                                |                                    |                      |
| TOTAL RS                                     |                              |                                                                                                                                |                                    |                      |
|                                              | 154032253.06                 | TOTAL RS                                                                                                                       |                                    | 154032253.06         |
|                                              |                              | CASH & BANK BALANCES<br>CASH IN HAND<br>BANK OF BARODA<br>ADCC BANK A/C NO.145                                                 | 125.50<br>2716725.00<br>3627261.28 | 6344111.78           |
|                                              |                              | INVESTMENTS<br>FIXED DEPOSIT BANK OF BARODA<br>ADD: PRIOR PERIOD AMOUNT                                                        | 4902548.00<br>318330.00            | 5220878.00           |
|                                              |                              | BY UNSECURED LOAN<br>MARTIRAO GHULE PATIL PATSANSTHA SH                                                                        | EVGAON                             | 1300000.00           |
|                                              |                              | INCOME & EXPENDITURE A/C<br>BALANCE AS PER LAST BALANCE SHEET<br>LESS : APPROPRIATION IF ANY<br>ADD : DEFICIT AS PER I & E A/C | 0.00<br>0.00                       | 0.00                 |
|                                              |                              | TDS FOR A Y 2019-20<br>TDS FOR A Y 2020-21                                                                                     | 0.00                               | 35370.00             |
|                                              |                              | TDS FOR A Y 2017-18<br>TDS FOR A Y 2018-19                                                                                     |                                    | 33944.00<br>34279.00 |