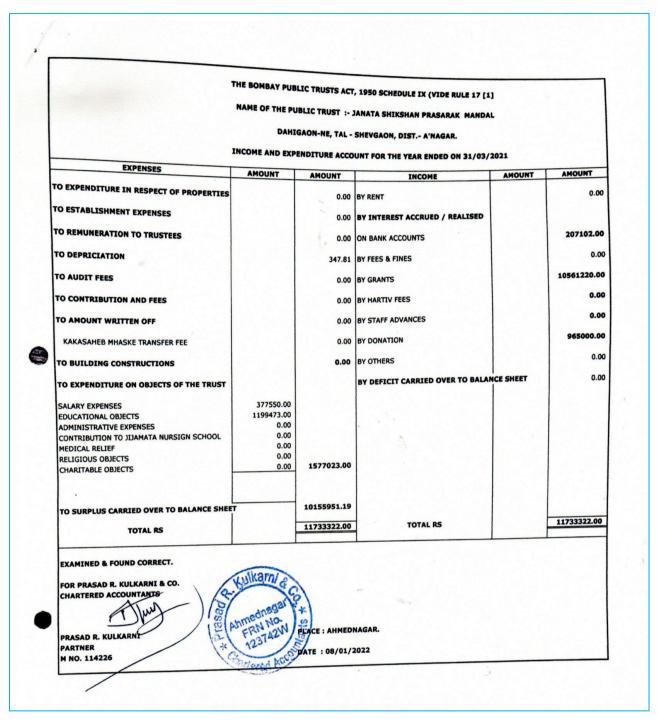

|                                         |                                            | PUBLIC TRUST  | - JANATA SHIKSHAN PRASARAK MAND   | AL       |            |  |  |
|-----------------------------------------|--------------------------------------------|---------------|-----------------------------------|----------|------------|--|--|
|                                         | DAHIGAON-NE, TAL - SHEVGAON, DIST A'NAGAR. |               |                                   |          |            |  |  |
| 1                                       |                                            | XPENDITURE AC | COUNT FOR THE YEAR ENDED ON 31/03 | /2020    |            |  |  |
| EXPENSES                                | AMOUNT                                     | AMOUNT        | INCOME                            | AMOUNT   | AMOUNT     |  |  |
| TO EXPENDITURE IN RESPECT OF PROPERTIES |                                            | 0.00          | BY RENT                           |          | 0.         |  |  |
| TO ESTABLISHMENT EXPENSES               |                                            | 0.00          | BY INTEREST ACCRUED / REALISED    |          |            |  |  |
| TO REMUNERATION TO TRUSTEES             |                                            | 0.00          | ON BANK ACCOUNTS                  |          | 420002.0   |  |  |
| TO DEPRICIATION                         |                                            | 579.69        | BY FEES & FINES                   |          | 0.         |  |  |
| TO AUDIT FEES                           |                                            | 0.00          | BY GRANTS                         |          | 19835558.4 |  |  |
| TO CONTRIBUTION AND FEES                |                                            | 0.00          | BY HARTIV FEES                    |          | 0.0        |  |  |
| TO AMOUNT WRITTEN OFF                   |                                            | 0.00          | BY STAFF ADVANCES                 |          | 0.0        |  |  |
| AKASAHEB MHASKE TRANSFER FEE            |                                            | 0.00          | BY DONATION                       |          | 350000.    |  |  |
| TO BUILDING CONSTRUCTIONS               |                                            | 0.00          | BY OTHERS                         |          | 0          |  |  |
| TO EXPENDITURE ON OBJECTS OF THE TRUST  |                                            | · ·           | BY DEFICIT CARRIED OVER TO BALAN  | CE SHEET | 0          |  |  |
| SALARY EXPENSES                         | 576000.00                                  |               |                                   |          |            |  |  |
| EDUCATIONAL OBJECTS                     | 1755935.25                                 |               |                                   |          |            |  |  |
| DMINISTRATIVE EXPENSES                  | 0.00                                       |               |                                   |          |            |  |  |
| CONTRIBUTION TO JIJAMATA NURSIGN SCHOOL | 0.00                                       |               |                                   |          |            |  |  |
| IEDICAL RELIEF                          | 0.00                                       |               |                                   |          |            |  |  |
| ELIGIOUS OBJECTS                        | 0.00                                       | 2331935.25    |                                   |          |            |  |  |
| HARITABLE OBJECTS                       | 0.00                                       | 2331935.25    |                                   |          |            |  |  |
|                                         |                                            | 18273045.46   |                                   |          |            |  |  |
| O SURPLUS CARRIED OVER TO BALANCE SHEET |                                            | 20605560.40   | TOTAL RS                          |          | 20605560   |  |  |
| TOTAL RS                                |                                            |               |                                   |          | 1          |  |  |