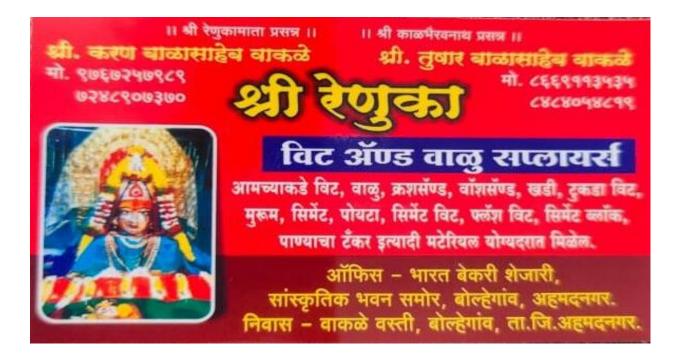

The student - Karan Balasaheb Wakle has started his own business named Shri Renuka Brick Supplier.

The student - Rahul Shinde has started his own business named Rahul Engineering Works.

The student - Shinde Abhishek has started his own business named happy tails- The animal Groomer.