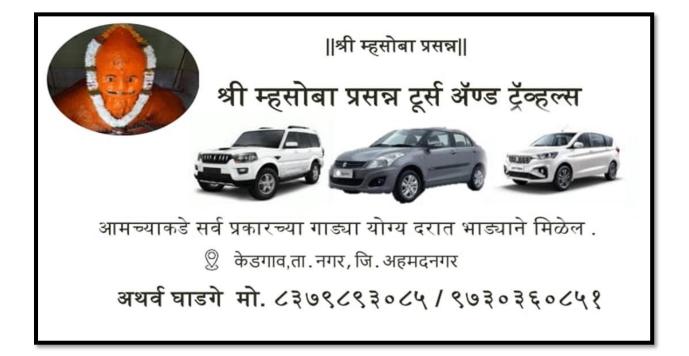

The Student - Gawali Suraj Jagannath has started his own business named Saitej Refrigeration..

The Student – Ghadge Atharve Sunil has started his own business named Shri Mhasoba Prasanna Tours & Travels..