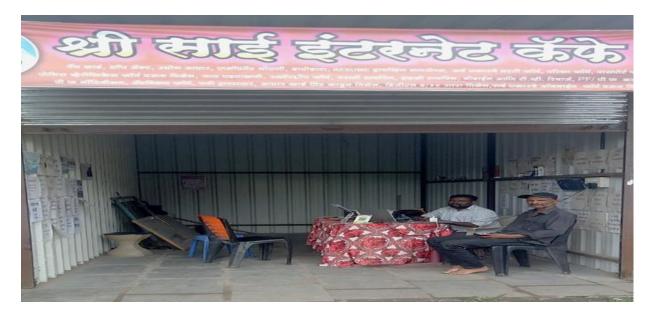

Page 1 of 1

The Student – Anil Chhagan Kale has started his own Net café named Sai Enterprises.

The Student – Borde Sumit Sahebrao has started his own earning source join with named Essential Services.

The Student – Ghodke Rutik Vias has started his own business named Shiv Malhar Construction.