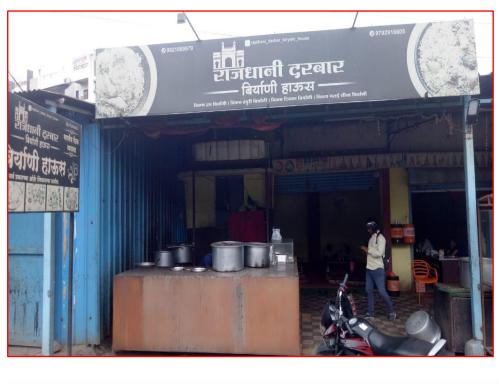

TITLE OF THE BEST PRACTICE -1) PROMOTION OF SELF ENTREPRENEUR ATTITUDE AMONG THE STUDENTS.

| 28 | Kshirsagar Sensai Aditya | Achiever sports Academy       |
|----|--------------------------|-------------------------------|
| 29 | Kale Vaibhav Avinash     | Rajdhani Darbar Biryani House |