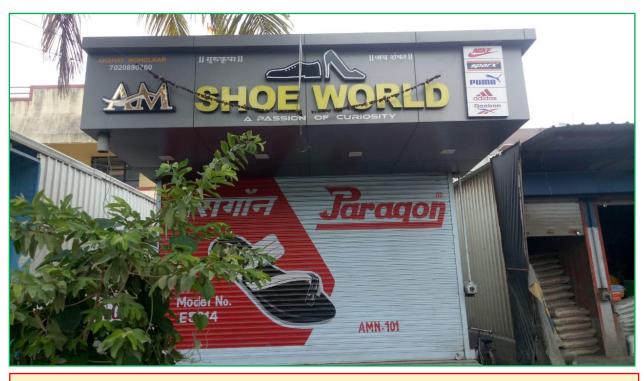

TITLE OF THE BEST PRACTICE -1) PROMOTION OF SELF ENTREPRENEUR ATTITUDE AMONG THE STUDENTS.

| 28 | Kshirsagar Sensai Aditya | Achiever sports Academy       |
|----|--------------------------|-------------------------------|
| 29 | Kale Vaibhav Avinash     | Rajdhani Darbar Biryani House |