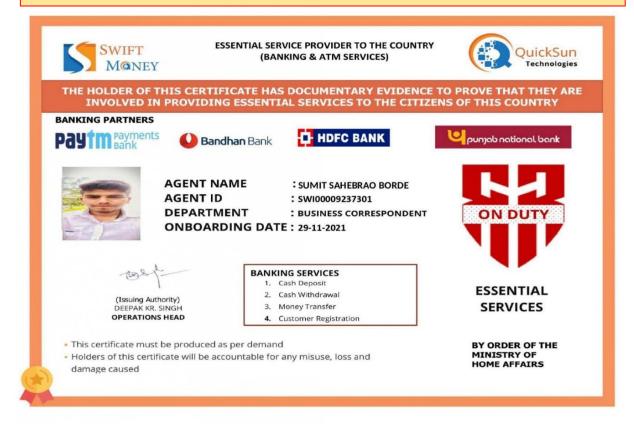

Page 1 of 1

The Student – Anil Chhagan Kale has started his own Net café named Sai Enterprises.

The Student – Borde Sumit Sahebrao has started his own earning source join with named Essential Services.

The Student – Ghodke Rutik Vias has started his own business named Shiv Malhar Construction.