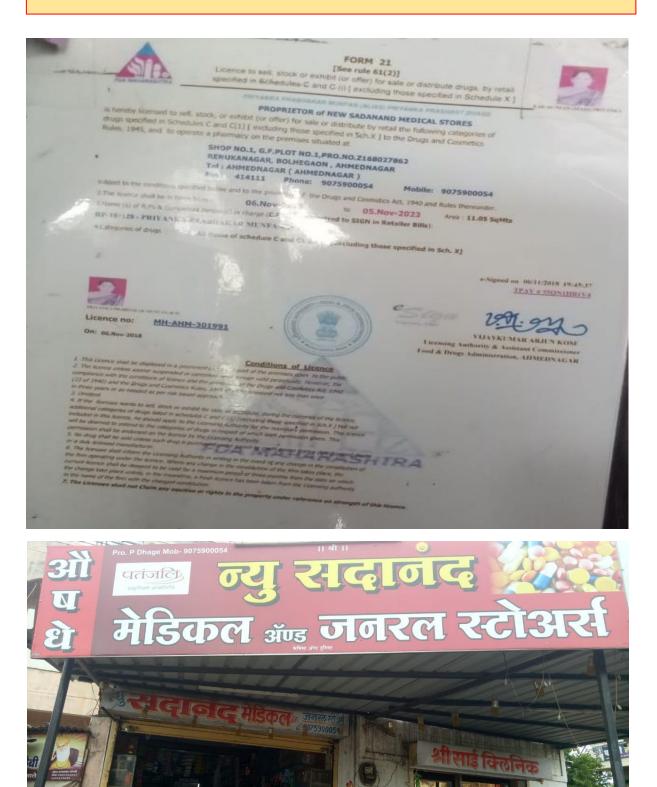

घोष<br>त आलेले आहे.<br>पोच पावती ही १० पेक्षा कमी कामगार असले ल्या आर<br>नोंदणी प्रमाणपत्र अनुद्वेय हो त नाही.<br>5: १२-०८-२०२१                                                                                           | यरव<br>लगरो<br>स<br>णाप<br>बाप | যো মানেকী রক্য<br>: NOBAIL সেই<br>: আন্ট জী প্রথ<br>র আলি হবর্য ব<br>বাবা গাঁর লী ব                       | किया साथा<br>o ELECTRO<br>ल्याने स्था<br>तालां कील<br>र<br>गखल्या ऐस | था प्रगोजनार्थ<br>२२ २३<br>वर स्वाधरी व<br>अभिलेखादार्थ<br>बजी देण्यारा | े तरपाही<br>हि येथ्यक<br>प र पालमी<br>हे दयांचा<br>हे दयांचा<br>हे दयांचा |



The student - Wagh Amol Ramdas has started his own business named Ishwari Mobile & Electronics.







The student – Darkunde Mauli Nathashet has started his own business named Mauli Construction & Developer's.





The student – Munfan Priyanka Prabhakar has started his own business named New Sadanand Medical & General Stores.

2







The student – Jadgav Ganesh Bhimraj has started his own business named Jay Malhar Aqua





The student – Darkunde Mauli Nathashet has started his own business named Mauli Construction & Developer's.





The student – Raut Somnath has started his own business named S.R. Salun.



The student – Jadhav Pratap has started his own business named Shiv Salun.





The student – Moholkar Akshay has started his own business named Shoe World.



The student - Kshirsagar Sensai Aditya has started his own business named Achiever sports Academy







The student - Kale Vaibhav Avinash has started his own business named Rajdhani Darbar Biryani House





The student - Pawar Ma