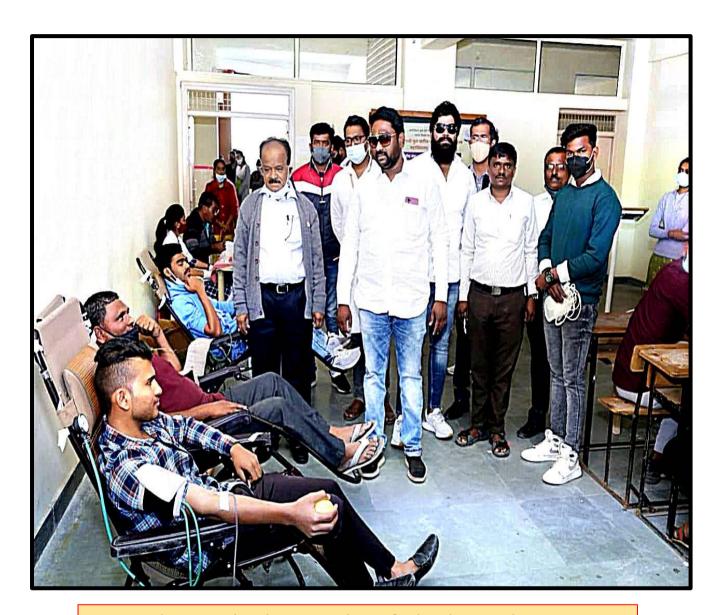

Marutraoji Ghule Patil Arts. Commerce & Science College Nagapur, Ahmednagar College Code-893

TREE PLANTATION BY PRINCIPAL DR. T. M . VARAT ON FOREST FESTIVAL WEEK

2. ON THE OCCASION OF BIRTH ANIVERSARY OF MAHATMA GANDHI. BLOOD DONATION CAMP ORGANISED IN COLLEGE: HON'BLE CHIEF GUEST DR. MOHANRAO DESHMUKH AND HON'BLE PRICIPAL DR. T M VARAT.