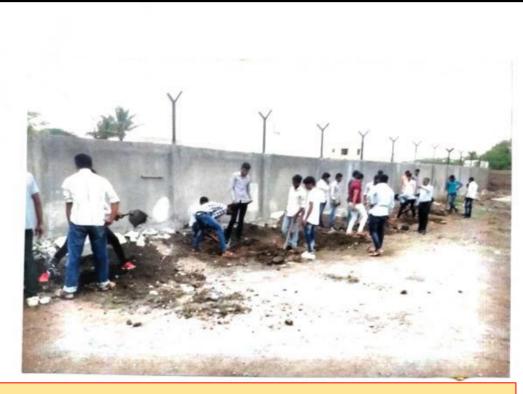

# 1. COLLEGE ORGANIZES TREE PLANTATION PRAGRAM ON THE OCCASION OF FOREST FESTIVAL WEEK

#### अहवाल

वनमहोत्सव सप्ताह (१ ते ७ मुले २०१७)

जनमा सिक्षण प्रस्तारक मंडद दिशान ने संत्यालित माउतरावजी घुले पारील महाविद्यालय , अहमदनगर येथे-वाष्ट्रीय सेवा योजनेन्यावतीने १ ते ७ जुलै २०१७ रोजी वनमहोत्सव सप्तार साजरा क्रवण्यात आलाः या सपार कालावधीत महाविद्यालंबाच्या प्रांगनात वृक्षलागवड करणासिही राष्ट्रीय सेवा योजनेतील विधाल्यींनी खेरे खोदण्याचे काम केले. यानेकी ज्यामानिक वनीकरण विमाण अहमदनगर येथून विविध प्रकारनी झाडे आणून महाविद्या रूथाने प्रान्यार्थ डॉ. टी एम वराट योचे खुमहस्ते वृद्धारोपण करण्यात आले. था वनमहोत्सव कार्यक्रमास राष्ट्रीय सेवा योजनेतीक निधार्थ्यान्चा उत्स्फ्री प्रतिसाद लामका'. हा कार्यह्रम यससी करण्यात्माठी बाधीय सेवा योजना कार्यक्रम अधिकारी डा. के आर पियमार प्रा. बी. बी. माताडे, प्रा. एन. एन. शिंज, प्रा. एस छी मरकड, प्रा. श्रीमती की एस पवहे प्रा भीमती जी एस सोनवणे यांनी मीताचे प्राह्मार्थ केले. या कार्वक्रम प्रसंशी प्राचार्थ में थे एम क्राट यांनी वृक्षांने जीवनातील महनच विद्यार्थीना निविद्य उराहरणाद्वीर पटनून दिले. राष्ट्रीय दोवा चोजना कार्यक्रम अधिकारी प्रान्ति के पार पिसाई योनी सर्वाचे आमार व्यक्त केले.