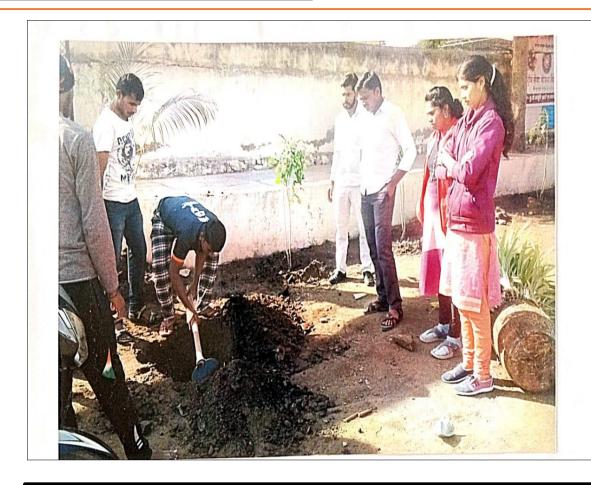

# 1. COLLEGE ORGANIZES TREE PLANTATION PRAGRAM ON THE OCCASION OF FOREST FESTIVAL WEEK

#### अहवाल

वनमहोत्सव सप्ताह (१ ते ७ मुले २०१७)

जनमा सिक्षण प्रस्तारक मंडद दिशान ने संत्यालित माउतरावजी घुले पारील महाविद्यालय , अहमदनगर येथे-वाष्ट्रीय सेवा योजनेन्यावतीने १ ते ७ जुलै २०१७ रोजी वनमहोत्सव सप्तार साजरा क्रवण्यात आलाः या सपार कालावधीत महाविद्यालंबाच्या प्रांगनात वृक्षलागवड करणासिही राष्ट्रीय सेवा योजनेतील विधाल्यींनी खेरे खोदण्याचे काम केले. यानेकी ज्यामानिक वनीकरण विमाण अहमदनगर येथून विविध प्रकारनी झाडे आणून महाविद्या रूथाने प्रान्यार्थ डॉ. टी एम वराट योचे खुमहस्ते वृद्धारोपण करण्यात आले. था वनमहोत्सव कार्यक्रमास राष्ट्रीय सेवा योजनेतीक निधार्थ्यान्चा उत्स्फ्री प्रतिसाद लामका'. हा कार्यह्रम यससी करण्यात्माठी बाधीय सेवा योजना कार्यक्रम अधिकारी डा. के आर पियमार प्रा. बी. बी. माताडे, प्रा. एन. एन. शिंज, प्रा. एस छी मरकड, प्रा. श्रीमती की एस पवहे प्रा भीमती जी एस सोनवणे यांनी मीताचे प्राह्मार्थ केले. या कार्वक्रम प्रसंशी प्राचार्थ में थे एम क्राट यांनी वृक्षांने जीवनातील महनच विद्यार्थीना निविद्य उराहरणाद्वीर पटनून दिले. राष्ट्रीय दोवा चोजना कार्यक्रम अधिकारी प्रान्ति के पार पिसाई योनी सर्वाचे आमार व्यक्त केले.