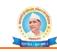

#### अहवाल

वनमहोत्सव सप्ताह (१ ते ७ मुले २०१७)

जनमा सिक्षण प्रस्तारक मंडद दिशान ने संत्यालित माउतरावजी घुले पारील महाविद्यालय , अहमदनगर येथे-वाष्ट्रीय सेवा योजनेन्यावतीने १ ते ७ जुलै २०१७ रोजी वनमहोत्सव सप्तार साजरा क्रवण्यात आलाः या सपार कालावधीत महाविद्यालंबाच्या प्रांगनात वृक्षलागवड करणासिही राष्ट्रीय सेवा योजनेतील विधाल्यींनी खेरे खोदण्याचे काम केले. यानेकी ज्यामानिक वनीकरण विमाण अहमदनगर येथून विविध प्रकारनी झाडे आणून महाविद्या रूथाने प्रान्यार्थ डॉ. टी एम वराट योचे खुमहस्ते वृद्धारोपण करण्यात आले. था वनमहोत्सव कार्यक्रमास राष्ट्रीय सेवा योजनेतीक निधार्थ्यान्चा उत्स्फ्री प्रतिसाद लामका'. हा कार्यह्रम यससी करण्यात्माठी बाधीय सेवा योजना कार्यक्रम अधिकारी डा. के आर पियमार प्रा. बी. बी. माताडे, प्रा. एन. एन. शिंज, प्रा. एस छी मरकड, प्रा. श्रीमती की एस पवहे प्रा भीमती जी एस सोनवणे यांनी मीताचे प्राह्मार्थ केले. या कार्वक्रम प्रसंशी प्राचार्थ में थे एम क्राट यांनी वृक्षांने जीवनातील महनच विद्यार्थीना निविद्य उराहरणाद्वीर पटनून दिले. राष्ट्रीय दोवा चोजना कार्यक्रम अधिकारी प्रान्ति के पार पिसाई योनी सर्वाचे आमार व्यक्त केले.