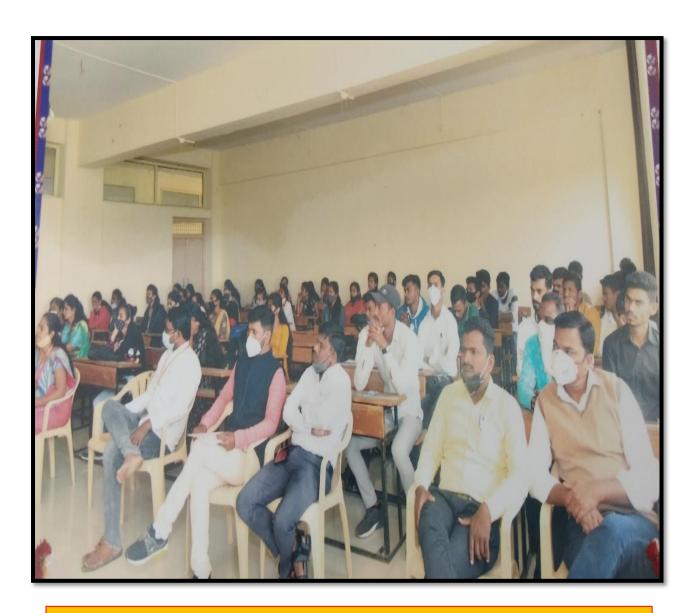

#### अह्वाल

महातमा गांधी जयंती ( २ फॉक्टोबर २०१७) जनता शिक्षण प्रसारक मंडक दिशाव मे संन्यालित

माइतरावनी चुले पारीत महाविधालय, अहमरनगर येथे बाष्ट्रीय सेवा योजना व इतिहास विभागान्यायतीने दि. 3/90/96 रोजी महात्मा गांची जयंतीचे आयोजन करव्यात आले होते. या कार्वक्रमाच्या अश्यक्षस्यांनी महाविधान्त्रवाने प्रात्यार्थ जें. री: एम बरए हे होते. कार्यक्रमाचे प्रमुख पाहुने म्हणून न्यू अरिस कॉलीज अहमदनगर थेथील माजी तत्त्वज्ञान निमाण प्रमुख प्रा जॉ. मोहन देशमुख उपस्थित होते. या कार्थकुमान्धे प्रास्ताविक प्रा. मरकड एक छी: यांनी केले. या प्रसंशी या उरें मोहन रेशमूख योनी महातमा गांछी योन्ने जीवन -परिव विद्यारखींना उलगडवून क्यां शितले. तसेन् आजही महात्मा गांधी यांनी विन्याव त्रामाजा दिसादस्कि आहेत त्याचा प्रांजिकार विद्याच्यांनी करणे गरनेचा अहि असे अतिपादन केले. या नार्यक्रमान्या अस्यदास्थानी मनोगत व्यव्या करताना प्राम्यार्थ डॉ. टी. एम. नवाट यांनी महात्म गांधिजींचे जीवन न निन्वार समजून बेकन मे आत्मसण करणे भावस्थक आहे. देगेदिन जीवनात आपण त्यांचे अनुकरण करावे मिले विन्वार त्यांनी याप्रसंभी व्यक्ता केले. या कार्यव्यमास महाविष्यालयातीले प्राच्यापक व विद्याची मोहया संख्येने उपस्थित होते. कार्यक्रमाचे स्वायंत्यालन सा से यो कार्यक्रम अधिकारी प्राः डो. के आर पिसाक मोनी केले. तर जामार प्रवर्शन प्रा. पवके थी. एक यांनी मानले.