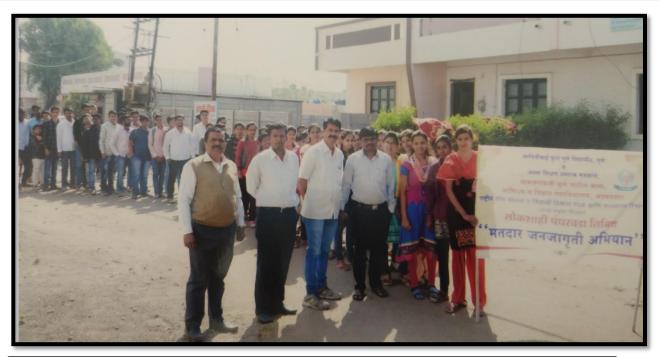

|







On the occasion of Democracy Fortnight Program; The NSS Department & The Department Of Politics jointly organized Voter Awarness Rally on that time Hon'ble Vice Principal Dr.K.R.Pisal, Dr.R.A.Netake, Asst.Prof.S.V.Markad and Students participated in the rally.



लोकामत

अहमदनगर, शनिवार, दि. ९ फेब्रुवारी २०१९ /

बाळासाहेब जवार : मारुतराव घुले पाटील महाविद्यालय

# युवकांनी मताचे मूल्य ओळखावे

लोकमत न्यूज नेटवर्क

अहमदनगर : लोकशाहीच्या गॉडस चेहऱ्यामागे एक क्रूर चेहरा लपलेला असतो. तुमच्या भविष्यासाठी मतदान करणे गरजेचे आहे. चुकीच्या माणसांच्या हातात सत्ता गेल्यास देश बरबाद होईल. अनेकांनी बिलदान देऊन लोकशाही बळकट केली आहे. लोकशाहीचे संवर्धन य जपवणूक करण्यासाठी स्वतः जागे राहण्याची ारजं असल्याचे प्रतिपादन



लोकशाही पंधरवडा कार्यक्रमाचे उद्घाटन करताना प्रा. बाळासाहेब पद्मार

बाळासाहेब पवार य