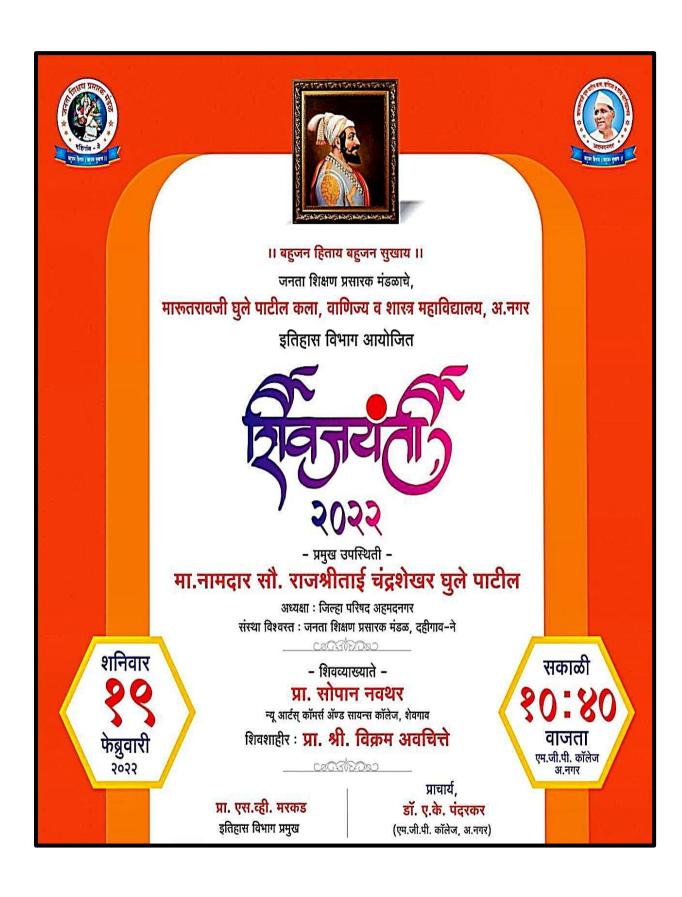

रेक्) थ बिनेश - प्रेका म<br>राष्ट्रीय सेवा योजना<br>कार्यक्रम अधिकारी<br>मालतरावजी पुले पाटील महाविद्यालय                                                                                                                                                                           | Jadhav S. R. Poadstale.  Distale.  Surry  Direct |
|              | अध्मदनगर                                                                                                                                                                                                                                                                                                                                                                                                      |                                                  |











College organizes program on the occasion of Shivjayanti in presence of chief guest prof. Sopan Navthar.



## पुण्य 🛢 नगरी

# घुले पाटील महाविद्यालयात शिवजयंती साजरी



एरंडगाव : जनता शिक्षण प्रसारक मंडळ संचलित अहमदनगर येथील मारुतरावजी घुले पाटील महाविद्यालयात इतिहास विभागाच्या वतीने शिवजयंती साजरी करण्यात आली.

अध्यक्षस्थानी महाविद्यालयाचे, प्राचार्य डॉ. ए. के.पंदरकर होते. नामदार सौ.राजश्रीताई घुले पाटील यांनी शिवजयंतीनिमित्त सर्वांना भ्रमणध्वनीवरून शुभेच्छा दिल्या. कार्यक्रमास शिवव्याख्याते प्रा. सोपान नवथर तसेच शिवशाहीर विक्रम अवचिते, प्रा. राहुल ताके उपस्थित होते. कार्यक्रमात महाविद्यालयाच्या भितीवर छत्रपती शिवाजी महाराजांच्या तीस फूट उंच प्रतिमेचे अनावरण करण्यात आले. विद्यार्थ्यांनी छत्रपती शिवाजी महाराजांच्या घोषणा दिल्या. या वेळी छत्रपती शिवाजी महाराजांच्या घोषणा तिल्या. या