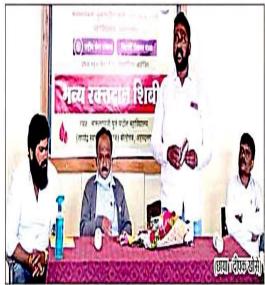

Marutraoji Ghule Patil Arts. Commerce & Science College Nagapur, Ahmednagar College Code-893

TREE PLANTATION BY PRINCIPAL DR. T. M . VARAT ON FOREST FESTIVAL WEEK

2. ON THE OCCASION OF BIRTH ANIVERSARY OF MAHATMA GANDHI. BLOOD DONATION CAMP ORGANISED IN COLLEGE: HON'BLE CHIEF GUEST DR. MOHANRAO DESHMUKH AND HON'BLE PRICIPAL DR. T M VARAT.