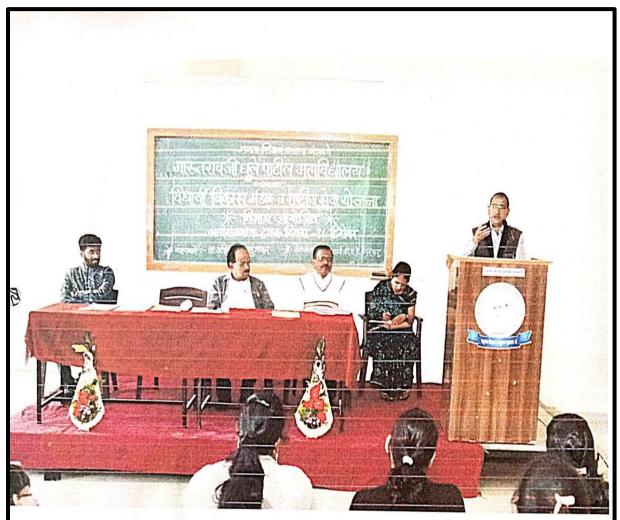

#### अह्वाल

महातमा गांधी जयंती ( २ फॉक्टोबर २०१७) जनता शिक्षण प्रसारक मंडक दिशाव मे संन्यालित

माइतरावनी चुले पारीत महाविधालय, अहमरनगर येथे बाष्ट्रीय सेवा योजना व इतिहास विभागान्यायतीने दि. 3/90/96 रोजी महात्मा गांची जयंतीचे आयोजन करव्यात आले होते. या कार्वक्रमाच्या अश्यक्षस्यांनी महाविधान्त्रवाने प्रात्यार्थ जें. री: एम बरए हे होते. कार्यक्रमाचे प्रमुख पाहुने म्हणून न्यू अरिस कॉलीज अहमदनगर थेथील माजी तत्त्वज्ञान निमाण प्रमुख प्रा जॉ. मोहन देशमुख उपस्थित होते. या कार्थकुमान्धे प्रास्ताविक प्रा. मरकड एक छी: यांनी केले. या प्रसंशी या उरें मोहन रेशमूख योनी महातमा गांछी योन्ने जीवन -परिव विद्यारखींना उलगडवून क्यां शितले. तसेन् आजही महात्मा गांधी यांनी विन्याव त्रामाजा दिसादस्कि आहेत त्याचा प्रांजिकार विद्याच्यांनी करणे गरनेचा अहि असे अतिपादन केले. या नार्यक्रमान्या अस्यदास्थानी मनोगत व्यव्या करताना प्राम्यार्थ डॉ. टी. एम. नवाट यांनी महात्म गांधिजींचे जीवन न निन्वार समजून बेकन मे आत्मसण करणे भावस्थक आहे. देगेदिन जीवनात आपण त्यांचे अनुकरण करावे मिले विन्वार त्यांनी याप्रसंभी व्यक्ता केले. या कार्यव्यमास महाविष्यालयातीले प्राच्यापक व विद्याची मोहया संख्येने उपस्थित होते. कार्यक्रमाचे स्वायंत्यालन सा से यो कार्यक्रम अधिकारी प्राः डो. के आर पिसाक मोनी केले. तर जामार प्रवर्शन प्रा. पवके थी. एक यांनी मानले.