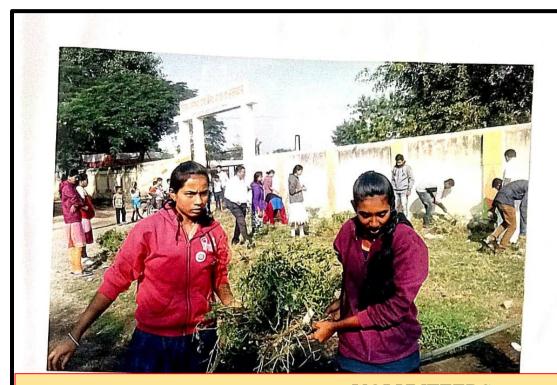

NSS organizes residential seven days camp in nearby adopted village every year and several activities were execute by NSS volunteers like Cleanliness, Tree plantation, Bandhara construction for water conservation, Shramdan, Social interaction, Group discussion, Street plays. Our college effectively runs Earn and Learn Scheme for college students in which students work in college campus for minimum 1-3 hours daily.

Our College take Green initiative to aware students about Global Warming and environment by developing Vermicompost unit, Cactus garden, Oxygen garden, Medicinal plants garden, Water feeders for birds and animals, etc.