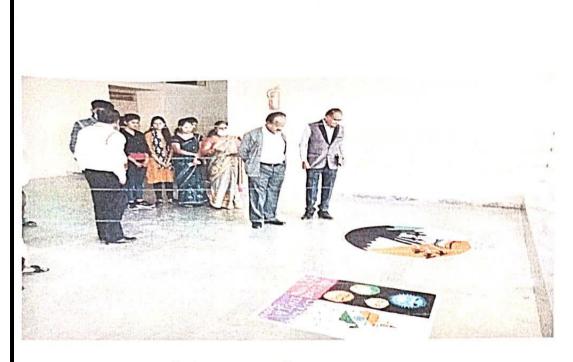

Marutraoji Ghule Patil Arts. Commerce & Science College Nagapur, Ahmednagar College Code-893

TREE PLANTATION BY PRINCIPAL DR. T. M . VARAT ON FOREST FESTIVAL WEEK

2. ON THE OCCASION OF BIRTH ANIVERSARY OF MAHATMA GANDHI. BLOOD DONATION CAMP ORGANISED IN COLLEGE: HON'BLE CHIEF GUEST DR. MOHANRAO DESHMUKH AND HON'BLE PRICIPAL DR. T M VARAT.

#### अह्वाल

महातमा गांधी जयंती ( २ फॉक्टोबर २०१७) जनता शिक्षण प्रसारक मंडक दिशाव मे संन्यालित

माइतरावनी चुले पारीत महाविधालय, अहमरनगर येथे बाष्ट्रीय सेवा योजना व इतिहास विभागान्यायतीने दि. 3/90/96 रोजी महात्मा गांची जयंतीचे आयोजन करव्यात आले होते. या कार्वक्रमाच्या अश्यक्षस्यांनी महाविधान्त्रवाने प्रात्यार्थ जें. री: एम बरए हे होते. कार्यक्रमाचे प्रमुख पाहुने म्हणून न्यू अरिस कॉलीज अहमदनगर थेथील माजी तत्त्वज्ञान निमाण प्रमुख प्रा जॉ. मोहन देशमुख उपस्थित होते. या कार्थकुमान्धे प्रास्ताविक प्रा. मरकड एक छी: यांनी केले. या प्रसंशी या उरें मोहन रेशमूख योनी महातमा गांछी योन्ने जीवन -परिव विद्यारखींना उलगडवून क्यां शितले. तसेन् आजही महात्मा गांधी यांनी विन्याव त्रामाजा दिसादस्कि आहेत त्याचा प्रांजिकार विद्याच्यांनी करणे गरनेचा अहि असे अतिपादन केले. या नार्यक्रमान्या अस्यदास्थानी मनोगत व्यव्या करताना प्राम्यार्थ डॉ. टी. एम. नवाट यांनी महात्म गांधिजींचे जीवन न निन्वार समजून बेकन मे आत्मसण करणे भावस्थक आहे. देगेदिन जीवनात आपण त्यांचे अनुकरण करावे मिले विन्वार त्यांनी याप्रसंभी व्यक्ता केले. या कार्यव्यमास महाविष्यालयातीले प्राच्यापक व विद्याची मोहया संख्येने उपस्थित होते. कार्यक्रमाचे स्वायंत्यालन सा से यो कार्यक्रम अधिकारी प्राः डो. के आर पिसाक मोनी केले. तर जामार प्रवर्शन प्रा. पवके थी. एक यांनी मानले.