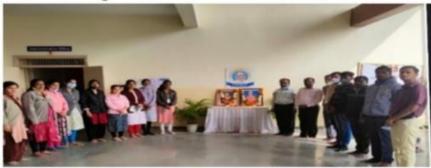

Ta. 91 901 2096

2-21011

राष्ट्रीय सेवा जीजनेतील सर्व विद्यार्थीना स्मृतित क्रराण्यात येते की, दि. 2)90। २०१७ राजी महात्मा गांधी जर्यती साजरी करण्यान येगार आहे. नरी सर्व विद्यार्थीनी विक १९.९५ वाजना सेमिनार हॉलमध्ये उपस्थित ब्राङ्गेन:

#### अह्वाल

महातमा गांधी जयंती ( २ फॉक्टोबर २०१७) जनता शिक्षण प्रसारक मंडक दिशाव मे संन्यालित

माइतरावनी चुले पारीत महाविधालय, अहमरनगर येथे बाष्ट्रीय सेवा योजना व इतिहास विभागान्यायतीने दि. 3/90/96 रोजी महात्मा गांची जयंतीचे आयोजन करव्यात आले होते. या कार्वक्रमाच्या अश्यक्षस्यांनी महाविधान्त्रवाने प्रात्यार्थ जें. री: एम बरए हे होते. कार्यक्रमाचे प्रमुख पाहुने म्हणून न्यू अरिस कॉलीज अहमदनगर थेथील माजी तत्त्वज्ञान निमाण प्रमुख प्रा जॉ. मोहन देशमुख उपस्थित होते. या कार्थकुमान्धे प्रास्ताविक प्रा. मरकड एक छी: यांनी केले. या प्रसंशी या उरें मोहन रेशमूख योनी महातमा गांछी योन्ने जीवन -परिव विद्यारखींना उलगडवून क्यां शितले. तसेन् आजही महात्मा गांधी यांनी विन्याव त्रामाजा दिसादस्कि आहेत त्याचा प्रांजिकार विद्याच्यांनी करणे गरनेचा अहि असे अतिपादन केले. या नार्यक्रमान्या अस्यदास्थानी मनोगत व्यव्या करताना प्राम्यार्थ डॉ. टी. एम. नवाट यांनी महात्म गांधिजींचे जीवन न निन्वार समजून बेकन मे आत्मसण करणे भावस्थक आहे. देगेदिन जीवनात आपण त्यांचे अनुकरण करावे मिले विन्वार त्यांनी याप्रसंभी व्यक्ता केले. या कार्यव्यमास महाविष्यालयातीले प्राच्यापक व विद्याची मोहया संख्येने उपस्थित होते. कार्यक्रमाचे स्वायंत्यालन सा से यो कार्यक्रम अधिकारी प्राः डो. के आर पिसाक मोनी केले. तर जामार प्रवर्शन प्रा. पवके थी. एक यांनी मानले.