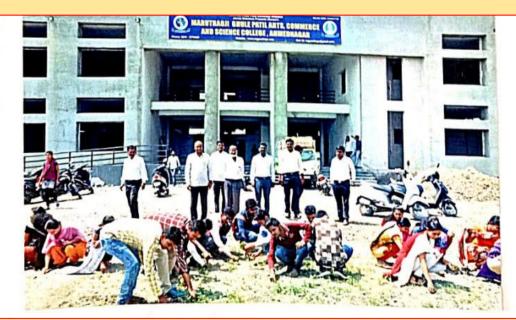

# 1. COLLEGE ORGANIZES TREE PLANTATION PRAGRAM ON THE OCCASION OF FOREST FESTIVAL WEEK

#### अहवाल

वनमहोत्सव सप्ताह (१ ते ७ मुले २०१७)

जनमा सिक्षण प्रस्तारक मंडद दिशान ने संत्यालित माउतरावजी घुले पारील महाविद्यालय , अहमदनगर येथे-वाष्ट्रीय सेवा योजनेन्यावतीने १ ते ७ जुलै २०१७ रोजी वनमहोत्सव सप्तार साजरा क्रवण्यात आलाः या सपार कालावधीत महाविद्यालंबाच्या प्रांगनात वृक्षलागवड करणासिही राष्ट्रीय सेवा योजनेतील विधाल्यींनी खेरे खोदण्याचे काम केले. यानेकी ज्यामानिक वनीकरण विमाण अहमदनगर येथून विविध प्रकारनी झाडे आणून महाविद्या रूथाने प्रान्यार्थ डॉ. टी एम वराट योचे खुमहस्ते वृद्धारोपण करण्यात आले. था वनमहोत्सव कार्यक्रमास राष्ट्रीय सेवा योजनेतीक निधार्थ्यान्चा उत्स्फ्री प्रतिसाद लामका'. हा कार्यह्रम यससी करण्यात्माठी बाधीय सेवा योजना कार्यक्रम अधिकारी डा. के आर पियमार प्रा. बी. बी. माताडे, प्रा. एन. एन. शिंज, प्रा. एस छी मरकड, प्रा. श्रीमती की एस पवहे प्रा भीमती जी एस सोनवणे यांनी मीताचे प्राह्मार्थ केले. या कार्वक्रम प्रसंशी प्राचार्थ में थे एम क्राट यांनी वृक्षांने जीवनातील महनच विद्यार्थीना निविद्य उराहरणाद्वीर पटनून दिले. राष्ट्रीय दोवा चोजना कार्यक्रम अधिकारी प्रान्ति के पार पिसाई योनी सर्वाचे आमार व्यक्त केले.