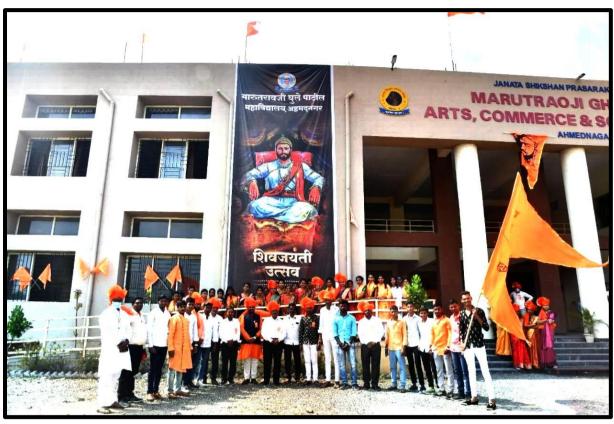

) थ बिनेश - प्रेका म<br>राष्ट्रीय सेवा योजना<br>कार्यक्रम अधिकारी<br>मालतरावजी पुले पाटील महाविद्यालय                                                                                                                                                                           | Jadhav S. R. Poadstale.  Distale.  Surry  Direct |
|              | अध्मदनगर                                                                                                                                                                                                                                                                                                                                                                                                      |                                                  |











College organizes program on the occasion of Shivjayanti in presence of chief guest prof. Sopan Navthar.



## पुण्य 🛢 नगरी

# घुले पाटील महाविद्यालयात शिवजयंती साजरी



एरंडगाव : जनता शिक्षण प्रसारक मंडळ संचलित अहमदनगर येथील मारुतरावजी घुले पाटील महाविद्यालयात इतिहास विभागाच्या वतीने शिवजयंती साजरी करण्यात आली.

अध्यक्षस्थानी महाविद्यालयाचे, प्राचार्य डॉ. ए. के.पंदरकर होते. नामदार सौ.राजश्रीताई घुले पाटील यांनी शिवजयंतीनिमित्त सर्वांना भ्रमणध्वनीवरून शुभेच्छा दिल्या. कार्यक्रमास शिवव्याख्याते प्रा. सोपान नवथर तसेच शिवशाहीर विक्रम अवचिते, प्रा. राहुल ताके उपस्थित होते. कार्यक्रमात महाविद्यालयाच्या भितीवर छत्रपती शिवाजी महाराजांच्या तीस फूट उंच प्रतिमेचे अनावरण करण्यात आले. विद्यार्थ्यांनी छत्रपती शिवाजी महाराजांच्या घोषणा दिल्या. या वेळी छत्रपती शिवाजी महाराजांच्या घोषणा तिल्या. या वेळ