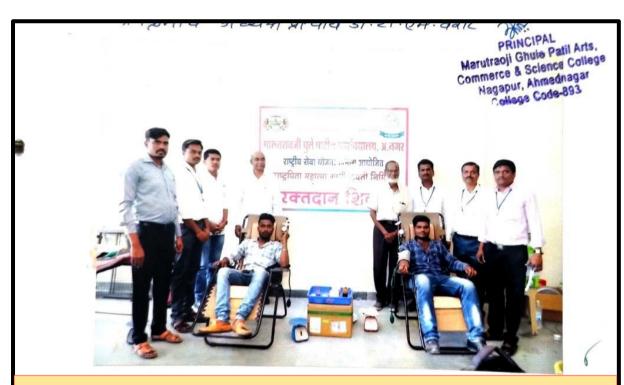

Marutraoji Ghule Patil Arts. Commerce & Science College Nagapur, Ahmednagar College Code-893

TREE PLANTATION BY PRINCIPAL DR. T. M . VARAT ON FOREST FESTIVAL WEEK

2. ON THE OCCASION OF BIRTH ANIVERSARY OF MAHATMA GANDHI. BLOOD DONATION CAMP ORGANISED IN COLLEGE: HON'BLE CHIEF GUEST DR. MOHANRAO DESHMUKH AND HON'BLE PRICIPAL DR. T M VARAT.