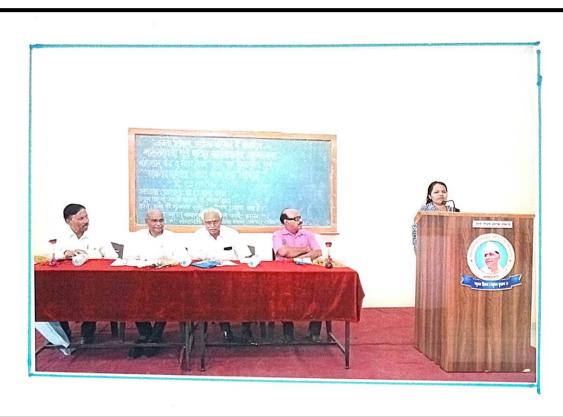

#### अह्वाल

महातमा गांधी जयंती ( २ फॉक्टोबर २०१७) जनता शिक्षण प्रसारक मंडक दिशाव मे संन्यालित

माइतरावनी चुले पारीत महाविधालय, अहमरनगर येथे बाष्ट्रीय सेवा योजना व इतिहास विभागान्यायतीने दि. 3/90/96 रोजी महात्मा गांची जयंतीचे आयोजन करव्यात आले होते. या कार्वक्रमाच्या अश्यक्षस्यांनी महाविधान्त्रवाने प्रात्यार्थ जें. री: एम बरए हे होते. कार्यक्रमाचे प्रमुख पाहुने म्हणून न्यू अरिस कॉलीज अहमदनगर थेथील माजी तत्त्वज्ञान निमाण प्रमुख प्रा जॉ. मोहन देशमुख उपस्थित होते. या कार्थकुमान्धे प्रास्ताविक प्रा. मरकड एक छी: यांनी केले. या प्रसंशी या उरें मोहन रेशमूख योनी महातमा गांछी योन्ने जीवन -परिव विद्यारखींना उलगडवून क्यां शितले. तसेन् आजही महात्मा गांधी यांनी विन्याव त्रामाजा दिसादस्कि आहेत त्याचा प्रांजिकार विद्याच्यांनी करणे गरनेचा अहि असे अतिपादन केले. या नार्यक्रमान्या अस्यदास्थानी मनोगत व्यव्या करताना प्राम्यार्थ डॉ. टी. एम. नवाट यांनी महात्म गांधिजींचे जीवन न निन्वार समजून बेकन मे आत्मसण करणे भावस्थक आहे. देगेदिन जीवनात आपण त्यांचे अनुकरण करावे मिले विन्वार त्यांनी याप्रसंभी व्यक्ता केले. या कार्यव्यमास महाविष्यालयातीले प्राच्यापक व विद्याची मोहया संख्येने उपस्थित होते. कार्यक्रमाचे स्वायंत्यालन सा से यो कार्यक्रम अधिकारी प्राः डो. के आर पिसाक मोनी केले. तर जामार प्रवर्शन प्रा. पवके थी. एक यांनी मानले.