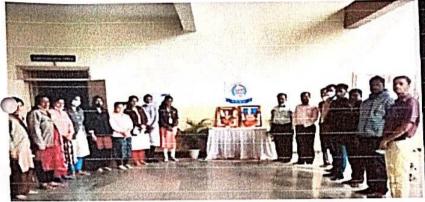

Ta. 91 901 2096

2-21011

राष्ट्रीय सेवा जीजनेतील सर्व विद्यार्थीना स्मृतित क्रराण्यात येते की, दि. 2)90। २०१७ राजी महात्मा गांधी जर्यती साजरी करण्यान येगार आहे. नरी सर्व विद्यार्थीनी विक १९.९५ वाजना सेमिनार हॉलमध्ये उपस्थित ब्राङ्गेन:

#### अह्वाल

महातमा गांधी जयंती ( २ फॉक्टोबर २०१७) जनता शिक्षण प्रसारक मंडक दिशाव मे संन्यालित

माइतरावनी चुले पारीत महाविधालय, अहमरनगर येथे बाष्ट्रीय सेवा योजना व इतिहास विभागान्यायतीने दि. 3/90/96 रोजी महात्मा गांची जयंतीचे आयोजन करव्यात आले होते. या कार्वक्रमाच्या अश्यक्षस्यांनी महाविधान्त्रवाने प्रात्यार्थ जें. री: एम बरए हे होते. कार्यक्रमाचे प्रमुख पाहुने म्हणून न्यू अरिस कॉलीज अहमदनगर थेथील माजी तत्त्वज्ञान निमाण प्रमुख प्रा जॉ. मोहन देशमुख उपस्थित होते. या कार्थकुमान्धे प्रास्ताविक प्रा. मरकड एक छी: यांनी केले. या प्रसंशी या उरें मोहन रेशमूख योनी महातमा गांछी योन्ने जीवन -परिव विद्यारखींना उलगडवून क्यां शितले. तसेन् आजही महात्मा गांधी यांनी विन्याव त्रामाजा दिसादस्कि आहेत त्याचा प्रांजिकार विद्याच्यांनी करणे गरनेचा अहि असे अतिपादन केले. या नार्यक्रमान्या अस्यदास्थानी मनोगत व्यव्या करताना प्राम्यार्थ डॉ. टी. एम. नवाट यांनी महात्म गांधिजींचे जीवन न निन्वार समजून बेकन मे आत्मसण करणे भावस्थक आहे. देगेदिन जीवनात आपण त्यांचे अनुकरण करावे मिले विन्वार त्यांनी याप्रसंभी व्यक्ता केले. या कार्यव्यमास महाविष्यालयातीले प्राच्यापक व विद्याची मोहया संख्येने उपस्थित होते. कार्यक्रमाचे स्वायंत्यालन सा से यो कार्यक्रम अधिकारी प्राः डो. के आर पिसाक मोनी केले. तर जामार प्रवर्शन प्रा. पवके थी. एक यांनी मानले.