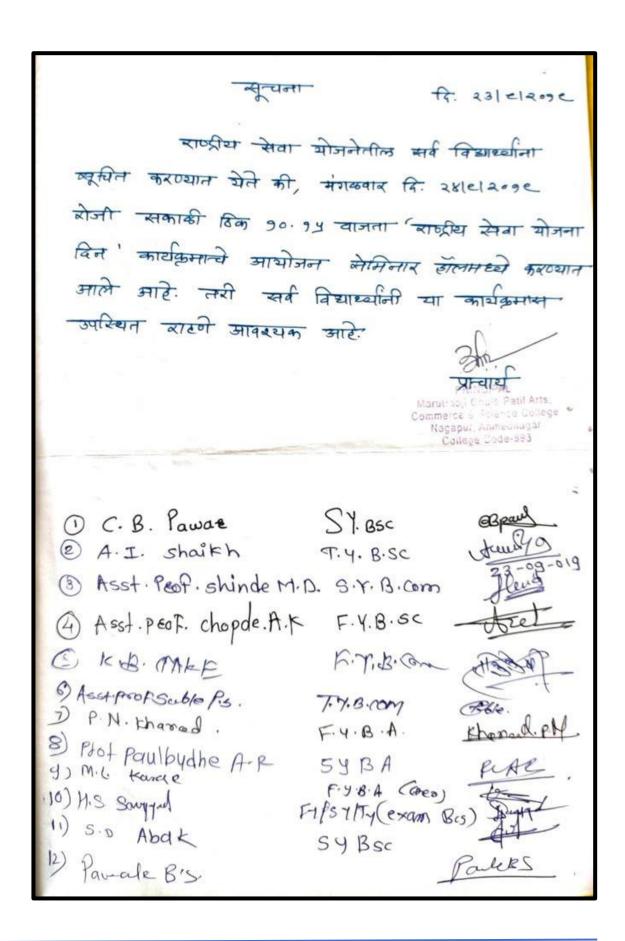

Ta. 91 901 2096

2-21011

राष्ट्रीय सेवा जीजनेतील सर्व विद्यार्थीना स्मृतित क्रराण्यात येते की, दि. 2)90। २०१७ राजी महात्मा गांधी जर्यती साजरी करण्यान येगार आहे. नरी सर्व विद्यार्थीनी विक १९.९५ वाजना सेमिनार हॉलमध्ये उपस्थित ब्राङ्गेन:

> राष्ट्रीय सेवा योजना कार्यक्रम अधिकारी

PRINCIPAL Marutraoji Ghule Patil Arts. Commerce & Science College Nagapur, Ahmednagar मारूतरावजी घुले पाटील महाविद्यालय College Code-893 अहमदनगर

PROF. MEGHDAMBAR S.V.

Wose N.D. pof Makade BB

prof Dhobe K.R

post Tambe PB. prof. sable P.S.

prof. Saffed H.S.

Prof. Photongare P.D. T.Y.B.M.
Feel. Gawake M.S TYBES.

Prof. Dr. Pisal K. R. T.4.B.

sangale. A.N. T.Y.B.SC

FYBA

ABEE

P.Y.81

S-y.B.com

FY-BCS

tw. B. com 87 BCS