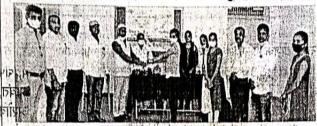

ांग्रेस उपाध्यक्ष ता.जि.अहमदनगर

विषय: कोविड-19 लसीकरण शिबिरासाठी उद्घाटक म्हणुन उपस्थित राहणेबाबत विनंती.....

महोदय,

उपरोक्त विषयान्वये, महाराष्ट्र शासन व सावित्रीबाई फुले पुणे विद्यापीठ, पुणे यांच्या आदेशानुसार राष्ट्रीय सेवा योजना, विद्यार्थी विकास मंडळ आणि अहमदनगर महानगरपालिका यांच्या संयुक्त विद्यमाने विद्यार्थ्यांसाठी महाविद्यालयात कोविड-19 लसीकरण शिबीर बुधवार दि. २७/१०/२०२१ रोजी सकाळी १०:०० वाजता आयोजित करण्यात आले आहे. या शिबिराचे उद्घाटन आपल्या शुभहस्ते करण्यात येणार आहे. तरी आपण या शिबिरास उपस्थित राहून सहकार्य करावे, ही विनंती.

प्राचार्य PRINCIPAL Marutraoji Ghule Patil Arts, Commerce & Science College Nagapur, Ahmednagar College Code-893



# पुण्य 🖺 नगरी



शुक्रवार,२९ ऑक्टोबर,२०२१ . ाश्चिक = अहमदनगर

# 'मिशन युवा स्वारथ्य' कार्यक्रम युवकांसाठी गरजेचा : प्राचार्य कुऱ्हाडे



ाम एरंडगाव : महाराष्ट्र शासन व पिर्हा प्रंडगाव : महाराष्ट्र शासन व मिर्माच्या आदेशानुसार जनता शिक्षण प्रसारक मंडळाचे मारुतरावजी घुले पाटील कला, वाणिज्य व शास्त्र महाविद्यालयात राष्ट्रीय सेवा योजना,व विद्यार्थी विकास मंडळ आणि महानगरपालका यांच्या संयुक्त विद्यमाने 'मिशन युवा स्वास्थ' अंतर्गत विद्यार्थ्यांसाठी कोविड-१९ लसीकरण शिबीर आयोजित करण्यात आले. या शिबिराचे उद्घाटन नगरसेवक कुमार वाकळे, प्राचार्य डॉ.एस.एम.कुन्हाडे, संजय कराळे, आरोग्य कर्मचारी रेखा चांदणे यांच्या उपस्थितीत झाले. कार्यक्रमाचे प्रास्ताविक राष्ट्रीय सेवा योजना अधिकारी प्रा. डॉ.के.आर.पिसाळ यांनी केले. या शिबिरास विद्यार्थी व पालकांचा चांगला सहभाग लाभला. या शिबरास संस्थेचे सचिव माजी. आमदार चंद्रशेखर घुले व अहमदनगरचे आमदार संग्राम जगताप यांनी शुभेच्छा दिल्या. यांवेळी लसीकरण मोहिमेत वांवेळी लसीकरण मोहिमेत वांवेळी लसीकरण सोहिमे