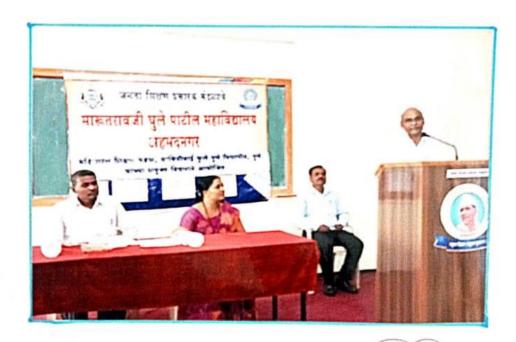

#### अह्वाल

महातमा गांधी जयंती ( २ फॉक्टोबर २०१७) जनता शिक्षण प्रसारक मंडक दिशाव मे संन्यालित

माइतरावनी चुले पारीत महाविधालय, अहमरनगर येथे बाष्ट्रीय सेवा योजना व इतिहास विभागान्यायतीने दि. 3/90/96 रोजी महात्मा गांची जयंतीचे आयोजन करव्यात आले होते. या कार्वक्रमाच्या अश्यक्षस्यांनी महाविधान्त्रवाने प्रात्यार्थ जें. री: एम बरए हे होते. कार्यक्रमाचे प्रमुख पाहुने म्हणून न्यू अरिस कॉलीज अहमदनगर थेथील माजी तत्त्वज्ञान निमाण प्रमुख प्रा जॉ. मोहन देशमुख उपस्थित होते. या कार्थकुमान्धे प्रास्ताविक प्रा. मरकड एक छी: यांनी केले. या प्रसंशी या उरें मोहन रेशमूख योनी महातमा गांछी योन्ने जीवन -परिव विद्यारखींना उलगडवून क्यां शितले. तसेन् आजही महात्मा गांधी यांनी विन्याव त्रामाजा दिसादस्कि आहेत त्याचा प्रांजिकार विद्याच्यांनी करणे गरनेचा अहि असे अतिपादन केले. या नार्यक्रमान्या अस्यदास्थानी मनोगत व्यव्या करताना प्राम्यार्थ डॉ. टी. एम. नवाट यांनी महात्म गांधिजींचे जीवन न निन्वार समजून बेकन मे आत्मसण करणे भावस्थक आहे. देगेदिन जीवनात आपण त्यांचे अनुकरण करावे मिले विन्वार त्यांनी याप्रसंभी व्यक्ता केले. या कार्यव्यमास महाविष्यालयातीले प्राच्यापक व विद्याची मोहया संख्येने उपस्थित होते. कार्यक्रमाचे स्वायंत्यालन सा से यो कार्यक्रम अधिकारी प्राः डो. के आर पिसाक मोनी केले. तर जामार प्रवर्शन प्रा. पवके थी. एक यांनी मानले.