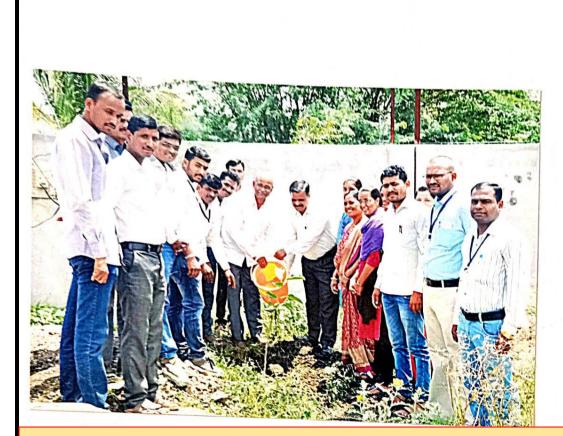

Marutraoji Ghule Patil Arts. Commerce & Science College Nagapur, Ahmednagar College Code-893

TREE PLANTATION BY PRINCIPAL DR. T. M . VARAT ON FOREST FESTIVAL WEEK

2. ON THE OCCASION OF BIRTH ANIVERSARY OF MAHATMA GANDHI. BLOOD DONATION CAMP ORGANISED IN COLLEGE: HON'BLE CHIEF GUEST DR. MOHANRAO DESHMUKH AND HON'BLE PRICIPAL DR. T M VARAT.