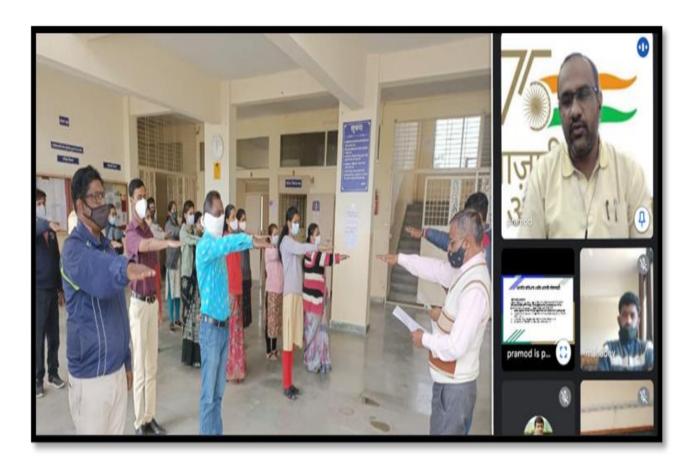

Marutraoji Ghule Patil Arts. Commerce & Science College Nagapur, Ahmednagar College Code-893

TREE PLANTATION BY PRINCIPAL DR. T. M . VARAT ON FOREST FESTIVAL WEEK

2. ON THE OCCASION OF BIRTH ANIVERSARY OF MAHATMA GANDHI. BLOOD DONATION CAMP ORGANISED IN COLLEGE: HON'BLE CHIEF GUEST DR. MOHANRAO DESHMUKH AND HON'BLE PRICIPAL DR. T M VARAT.