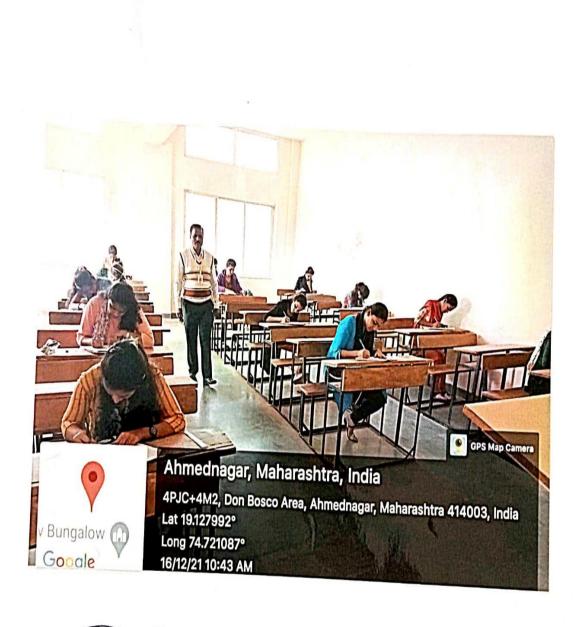

# 1. COLLEGE ORGANIZES TREE PLANTATION PRAGRAM ON THE OCCASION OF FOREST FESTIVAL WEEK

#### अहवाल

वनमहोत्सव सप्ताह (१ ते ७ मुले २०१७)

जनमा सिक्षण प्रस्तारक मंडद दिशान ने संत्यालित माउतरावजी घुले पारील महाविद्यालय , अहमदनगर येथे-वाष्ट्रीय सेवा योजनेन्यावतीने १ ते ७ जुलै २०१७ रोजी वनमहोत्सव सप्तार साजरा क्रवण्यात आलाः या सपार कालावधीत महाविद्यालंबाच्या प्रांगनात वृक्षलागवड करणासिही राष्ट्रीय सेवा योजनेतील विधाल्यींनी खेरे खोदण्याचे काम केले. यानेकी ज्यामानिक वनीकरण विमाण अहमदनगर येथून विविध प्रकारनी झाडे आणून महाविद्या रूथाने प्रान्यार्थ डॉ. टी एम वराट योचे खुमहस्ते वृद्धारोपण करण्यात आले. था वनमहोत्सव कार्यक्रमास राष्ट्रीय सेवा योजनेतीक निधार्थ्यान्चा उत्स्फ्री प्रतिसाद लामका'. हा कार्यह्रम यससी करण्यात्माठी बाधीय सेवा योजना कार्यक्रम अधिकारी डा. के आर पियमार प्रा. बी. बी. माताडे, प्रा. एन. एन. शिंज, प्रा. एस छी मरकड, प्रा. श्रीमती की एस पवहे प्रा भीमती जी एस सोनवणे यांनी मीताचे प्राह्मार्थ केले. या कार्वक्रम प्रसंशी प्राचार्थ में थे एम क्राट यांनी वृक्षांने जीवनातील महनच विद्यार्थीना निविद्य उराहरणाद्वीर पटनून दिले. राष्ट्रीय दोवा चोजना कार्यक्रम अधिकारी प्रान्ति के पार पिसाई योनी सर्वाचे आमार व्यक्त केले.