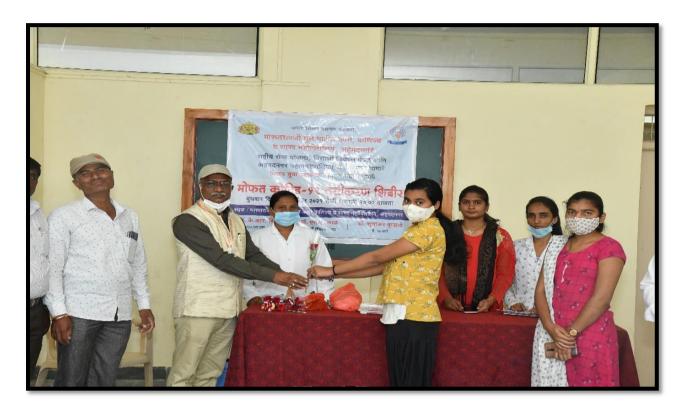

ree covid -19 Vaccination camp organized in the college on the occasion of inauguration Hon'ble principal Dr.Sudhakar Kurhade felicitating students in academic year-2021-22.

# covid-19 vaccination camp report

Marutraoji Ghule Patil Arts, Commerce and Science College, Ahmednagar and Ahmednagar Municipal Corporation Health Department conducted covid-19 vaccination camp on 27/10/2021 from 10 am to 4 pm. The camp was inaugurated by Principal Dr.Sudhakar Kurhade.Councilor Kumarsinh Wakle Patil, National Service Scheme Program Officer Prof.Dr.K.R.Pisal, Student Development Board Officer Prof.M.L.Karale, Prof.N.N.Zinj, Prof.S.V.Markad and also College professors and students were present.

PRINCIPAL
Marutraoji Ghule Patil Arts,
Commerce & Science College
Nagapur, Ahmednagar
College Code-893







Free covid -19 Vaccination camp organized in the college on the occasion of inauguration Hon'ble principal Dr.Sudhakar Kurhade felicitating students in academic year- 2021-22.



9. World Aids Day celebrated in academic year -2021-22. On that occasion Hon'ble Principal Dr.A.K.Pandarkar, faculty and student.





#### बहुजन हिताय । बहुजन सुखाय ॥ जनता शिक्षण प्रसारक मंडळाचे

<mark>मारूतरावजी घुले पाटील कला,वाणिज्य व शास्त्र महाविद्यालय</mark>

www.mgpcollege.com

अहमदनगर-414111

e-mail-mgpcollege@gmail.com

Online College Code No-C02430

ID No.PU/AN/ACS/111/2009

College Code No.893,

Pun.Code-CAAA017120

जा.क्र.

दिनांक: ९ /१२/२०२ ९

#### राष्ट्रीय सेवा योजना

#### सूचना

महाविद्यालयातील सर्व विद्यार्थ्यांना सूचित करण्यात येते कि, जागतिक एड्स दिनानिमित्त राष्ट्रीय सेवा योजना विभागाच्या