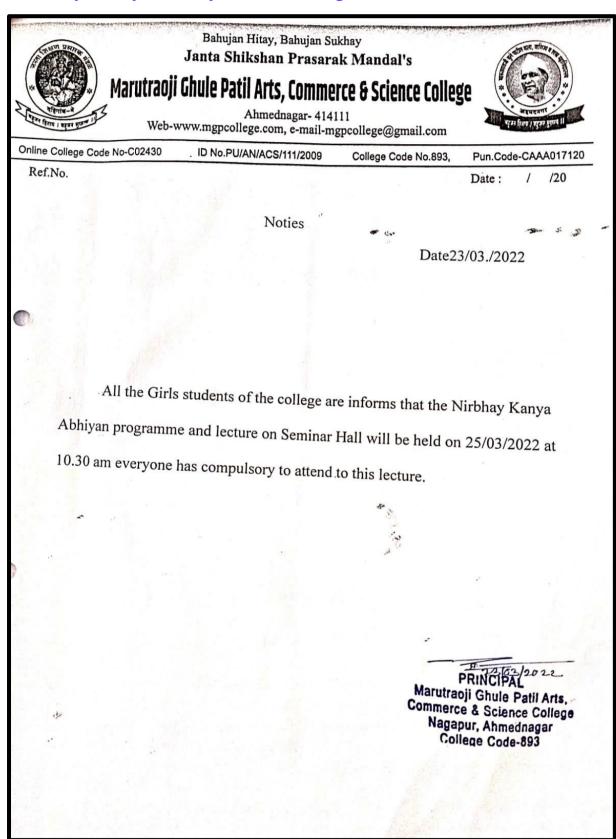

Ta. 91 901 2096

2-21011

राष्ट्रीय सेवा जीजनेतील सर्व विद्यार्थीना स्मृतित क्रराण्यात येते की, दि. 2)90। २०१७ राजी महात्मा गांधी जर्यती साजरी करण्यान येगार आहे. नरी सर्व विद्यार्थीनी विक १९.९५ वाजना सेमिनार हॉलमध्ये उपस्थित ब्राङ्गेन: