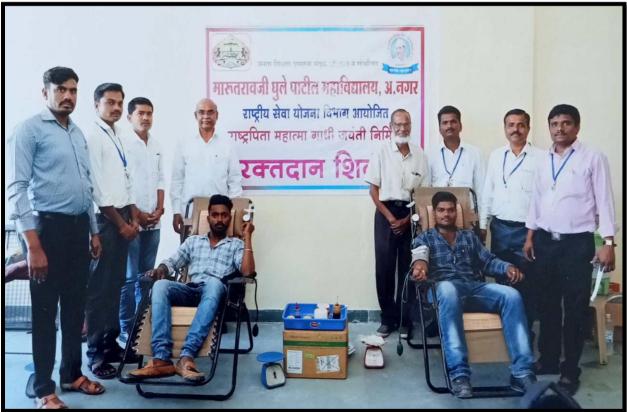

Marutraoji Ghule Patil Arts. Commerce & Science College Nagapur, Ahmednagar College Code-893

TREE PLANTATION BY PRINCIPAL DR. T. M . VARAT ON FOREST FESTIVAL WEEK

2. ON THE OCCASION OF BIRTH ANIVERSARY OF MAHATMA GANDHI. BLOOD DONATION CAMP ORGANISED IN COLLEGE: HON'BLE CHIEF GUEST DR. MOHANRAO DESHMUKH AND HON'BLE PRICIPAL DR. T M VARAT.