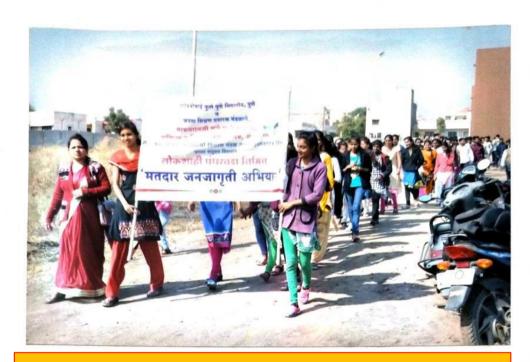

|







On the occasion of Democracy Fortnight Program; The NSS Department & The Department Of Politics jointly organized Voter Awarness Rally on that time Hon'ble Vice Principal Dr.K.R.Pisal, Dr.R.A.Netake, Asst.Prof.S.V.Markad and Students participated in the rally.



लोकामत

अहमदनगर, शनिवार, दि. ९ फेब्रुवारी २०१९ /

बाळासाहेब जवार : मारुतराव घुले पाटील महाविद्यालय

# युवकांनी मताचे मूल्य ओळखावे

लोकमत न्यूज नेटवर्क

अहमदनगर : लोकशाहीच्या गॉडस चेहऱ्यामागे एक क्रूर चेहरा लपलेला असतो. तुमच्या भविष्यासाठी मतदान करणे गरजेचे आहे. चुकीच्या माणसांच्या हातात सत्ता गेल्यास देश बरबाद होईल. अनेकांनी बिलदान देऊन लोकशाही बळकट केली आहे. लोकशाहीचे संवर्धन य जपवणूक करण्यासाठी स्वतः जागे राहण्याची ारजं असल्याचे प्रतिपादन



लोकशाही पंधरवडा कार्यक्रमाचे उद्घाटन करताना प्रा. बाळासाहेब पद्मार

बाळासाहेब पवार यां