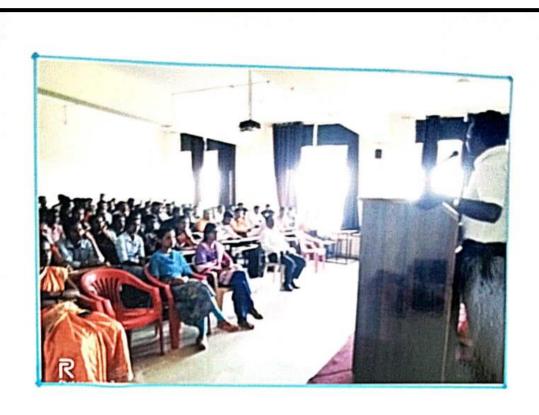

#### अह्वाल

महातमा गांधी जयंती ( २ फॉक्टोबर २०१७) जनता शिक्षण प्रसारक मंडक दिशाव मे संन्यालित

माइतरावनी चुले पारीत महाविधालय, अहमरनगर येथे बाष्ट्रीय सेवा योजना व इतिहास विभागान्यायतीने दि. 3/90/96 रोजी महात्मा गांची जयंतीचे आयोजन करव्यात आले होते. या कार्वक्रमाच्या अश्यक्षस्यांनी महाविधान्त्रवाने प्रात्यार्थ जें. री: एम बरए हे होते. कार्यक्रमाचे प्रमुख पाहुने म्हणून न्यू अरिस कॉलीज अहमदनगर थेथील माजी तत्त्वज्ञान निमाण प्रमुख प्रा जॉ. मोहन देशमुख उपस्थित होते. या कार्थकुमान्धे प्रास्ताविक प्रा. मरकड एक छी: यांनी केले. या प्रसंशी या उरें मोहन रेशमूख योनी महातमा गांछी योन्ने जीवन -परिव विद्यारखींना उलगडवून क्यां शितले. तसेन् आजही महात्मा गांधी यांनी विन्याव त्रामाजा दिसादस्कि आहेत त्याचा प्रांजिकार विद्याच्यांनी करणे गरनेचा अहि असे अतिपादन केले. या नार्यक्रमान्या अस्यदास्थानी मनोगत व्यव्या करताना प्राम्यार्थ डॉ. टी. एम. नवाट यांनी महात्म गांधिजींचे जीवन न निन्वार समजून बेकन मे आत्मसण करणे भावस्थक आहे. देगेदिन जीवनात आपण त्यांचे अनुकरण करावे मिले विन्वार त्यांनी याप्रसंभी व्यक्ता केले. या कार्यव्यमास महाविष्यालयातीले प्राच्यापक व विद्याची मोहया संख्येने उपस्थित होते. कार्यक्रमाचे स्वायंत्यालन सा से यो कार्यक्रम अधिकारी प्राः डो. के आर पिसाक मोनी केले. तर जामार प्रवर्शन प्रा. पवके थी. एक यांनी मानले.