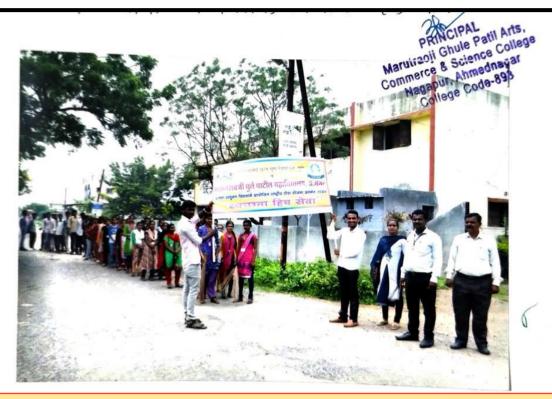

# 1. COLLEGE ORGANIZES TREE PLANTATION PRAGRAM ON THE OCCASION OF FOREST FESTIVAL WEEK

#### अहवाल

वनमहोत्सव सप्ताह (१ ते ७ मुले २०१७)

जनमा सिक्षण प्रस्तारक मंडद दिशान ने संत्यालित माउतरावजी घुले पारील महाविद्यालय , अहमदनगर येथे-वाष्ट्रीय सेवा योजनेन्यावतीने १ ते ७ जुलै २०१७ रोजी वनमहोत्सव सप्तार साजरा क्रवण्यात आलाः या सपार कालावधीत महाविद्यालंबाच्या प्रांगनात वृक्षलागवड करणासिही राष्ट्रीय सेवा योजनेतील विधाल्यींनी खेरे खोदण्याचे काम केले. यानेकी ज्यामानिक वनीकरण विमाण अहमदनगर येथून विविध प्रकारनी झाडे आणून महाविद्या रूथाने प्रान्यार्थ डॉ. टी एम वराट योचे खुमहस्ते वृद्धारोपण करण्यात आले. था वनमहोत्सव कार्यक्रमास राष्ट्रीय सेवा योजनेतीक निधार्थ्यान्चा उत्स्फ्री प्रतिसाद लामका'. हा कार्यह्रम यससी करण्यात्माठी बाधीय सेवा योजना कार्यक्रम अधिकारी डा. के आर पियमार प्रा. बी. बी. माताडे, प्रा. एन. एन. शिंज, प्रा. एस छी मरकड, प्रा. श्रीमती की एस पवहे प्रा भीमती जी एस सोनवणे यांनी मीताचे प्राह्मार्थ केले. या कार्वक्रम प्रसंशी प्राचार्थ में थे एम क्राट यांनी वृक्षांने जीवनातील महनच विद्यार्थीना निविद्य उराहरणाद्वीर पटनून दिले. राष्ट्रीय दोवा चोजना कार्यक्रम अधिकारी प्रान्ति के पार पिसाई योनी सर्वाचे आमार व्यक्त केले.