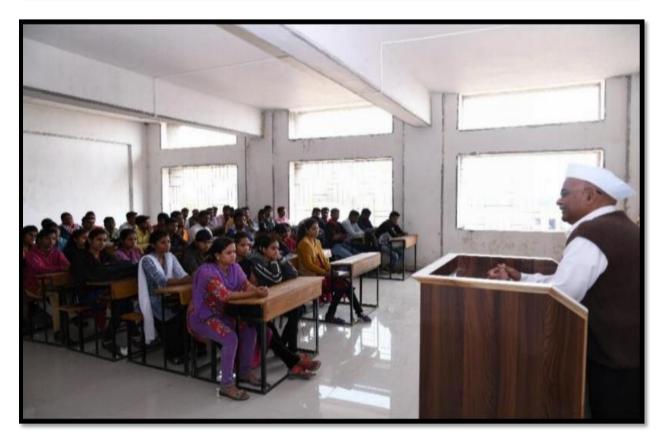

#### अह्वाल

महातमा गांधी जयंती ( २ फॉक्टोबर २०१७) जनता शिक्षण प्रसारक मंडक दिशाव मे संन्यालित

माइतरावनी चुले पारीत महाविधालय, अहमरनगर येथे बाष्ट्रीय सेवा योजना व इतिहास विभागान्यायतीने दि. 3/90/96 रोजी महात्मा गांची जयंतीचे आयोजन करव्यात आले होते. या कार्वक्रमाच्या अश्यक्षस्यांनी महाविधान्त्रवाने प्रात्यार्थ जें. री: एम बरए हे होते. कार्यक्रमाचे प्रमुख पाहुने म्हणून न्यू अरिस कॉलीज अहमदनगर थेथील माजी तत्त्वज्ञान निमाण प्रमुख प्रा जॉ. मोहन देशमुख उपस्थित होते. या कार्थकुमान्धे प्रास्ताविक प्रा. मरकड एक छी: यांनी केले. या प्रसंशी या उरें मोहन रेशमूख योनी महातमा गांछी योन्ने जीवन -परिव विद्यारखींना उलगडवून क्यां शितले. तसेन् आजही महात्मा गांधी यांनी विन्याव त्रामाजा दिसादस्कि आहेत त्याचा प्रांजिकार विद्याच्यांनी करणे गरनेचा अहि असे अतिपादन केले. या नार्यक्रमान्या अस्यदास्थानी मनोगत व्यव्या करताना प्राम्यार्थ डॉ. टी. एम. नवाट यांनी महात्म गांधिजींचे जीवन न निन्वार समजून बेकन मे आत्मसण करणे भावस्थक आहे. देगेदिन जीवनात आपण त्यांचे अनुकरण करावे मिले विन्वार त्यांनी याप्रसंभी व्यक्ता केले. या कार्यव्यमास महाविष्यालयातीले प्राच्यापक व विद्याची मोहया संख्येने उपस्थित होते. कार्यक्रमाचे स्वायंत्यालन सा से यो कार्यक्रम अधिकारी प्राः डो. के आर पिसाक मोनी केले. तर जामार प्रवर्शन प्रा. पवके थी. एक यांनी मानले.