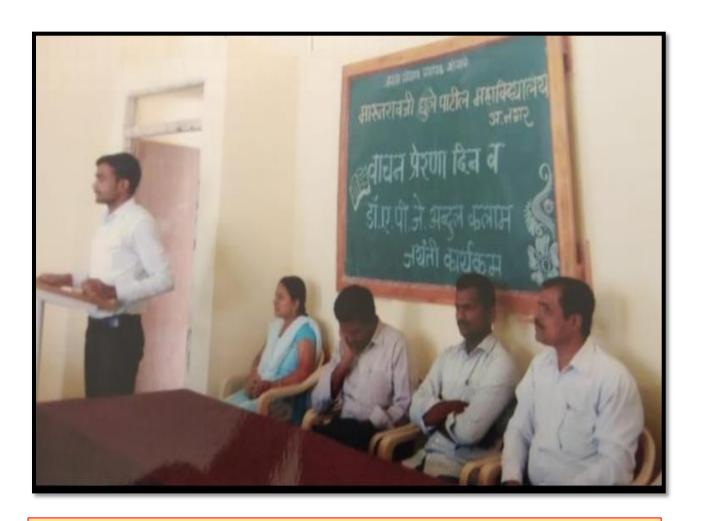

country program, Tree plantation, Soil and water testing, Plastic eradication, Voters awareness, Eradication of superstition, Farmers meet, Awareness about farmers suicide, College also celebrate various days like Vachan Prerna din, Rashtriya ekatmata din, Cultural days. Etc.

#### अहवाल

वनमहोत्सव सप्ताह (१ ते ७ मुले २०१७)

जनमा सिक्षण प्रस्तारक मंडद दिशान ने संत्यालित माउतरावजी घुले पारील महाविद्यालय , अहमदनगर येथे-वाष्ट्रीय सेवा योजनेन्यावतीने १ ते ७ जुलै २०१७ रोजी वनमहोत्सव सप्तार साजरा क्रवण्यात आलाः या सपार कालावधीत महाविद्यालंबाच्या प्रांगनात वृक्षलागवड करणासिही राष्ट्रीय सेवा योजनेतील विधाल्यींनी खेरे खोदण्याचे काम केले. यानेकी ज्यामानिक वनीकरण विमाण अहमदनगर येथून विविध प्रकारनी झाडे आणून महाविद्या रूथाने प्रान्यार्थ डॉ. टी एम वराट योचे खुमहस्ते वृद्धारोपण करण्यात आले. था वनमहोत्सव कार्यक्रमास राष्ट्रीय सेवा योजनेतीक निधार्थ्यान्चा उत्स्फ्री प्रतिसाद लामका'. हा कार्यह्रम यससी करण्यात्माठी बाधीय सेवा योजना कार्यक्रम अधिकारी डा. के आर पियमार प्रा. बी. बी. माताडे, प्रा. एन. एन. शिंज, प्रा. एस छी मरकड, प्रा. श्रीमती की एस पवहे प्रा भीमती जी एस सोनवणे यांनी मीताचे प्राह्मार्थ केले. या कार्वक्रम प्रसंशी प्राचार्थ में थे एम क्राट यांनी वृक्षांने जीवनातील महनच विद्यार्थीना निविद्य उराहरणाद्वीर पटनून दिले. राष्ट्रीय दोवा चोजना कार्यक्रम अधिकारी प्रान्ति के पार पिसाई योनी सर्वाचे आमार व्यक्त केले.