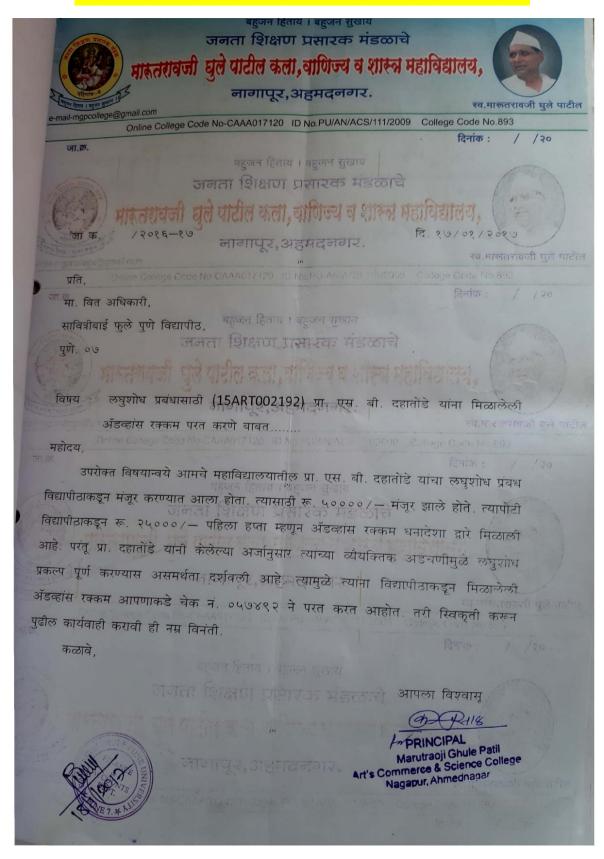

Details

HEI permanent Faculty member **Dr. Sopan Bhanudas Dahatonde** Had got the Miner research Project from UGC Research Grand proposal Scheme in **Academic year 2017-18**. Proposal number **17ART0020**. Amount of **Rs. 50.000** But due to some uncertainty the concert Research is not Completed and the funds of Research is refunded to University. All the concert document are given below.

## RESEARCH PROPOSAL FUND RETURN TO UNIVERSITY