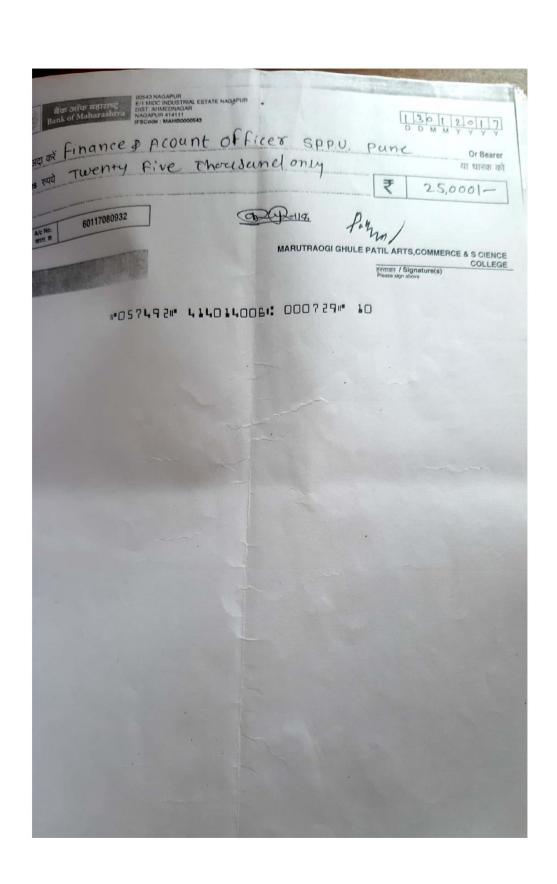

Details

HEI permanent Faculty member **Dr. Sopan Bhanudas Dahatonde** Had got the Miner research Project from UGC Research Grand proposal Scheme in **Academic year 2017-18**. Proposal number **17ART0020**. Amount of **Rs. 50.000** But due to some uncertainty the concert Research is not Completed and the funds of Research is refunded to University. All the concert document are given below.

## RESEARCH PROPOSAL FUND RETURN TO UNIVERSITY