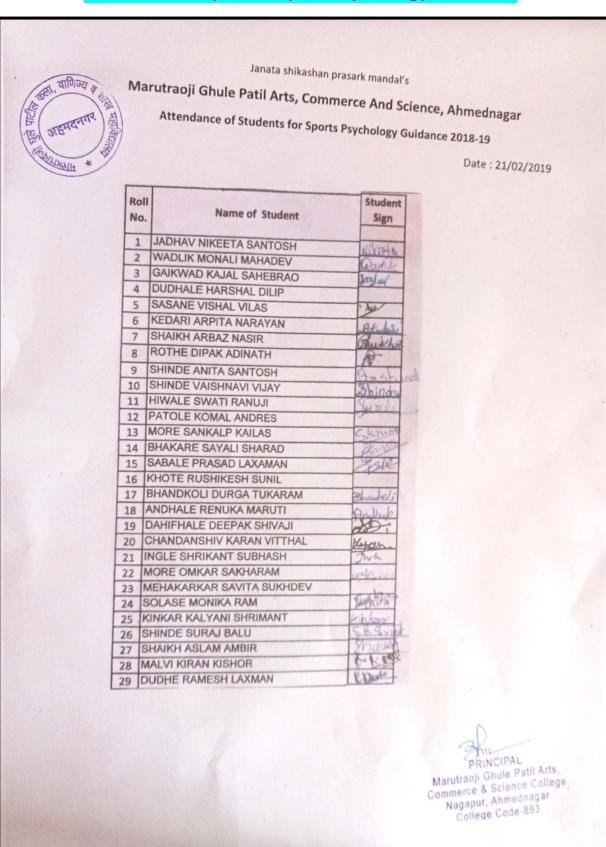

#### **Attendance Report of Sport Psychology Guidance**

SERVINE \*

Janata shikashan prasark mandal's

क्रिता, वारिक्स Marutraoji Ghule Patil Arts, Commerce And Science, Ahmednagar

Attendance of Students for Sports Psychology Guidance 2018-19

Date: 21/02/2019

|             |     |                                                          | Student  |
|-------------|-----|----------------------------------------------------------|----------|
| Roll<br>No. |     | Name of Student                                          | Sign     |
| 30          |     | WAR AKSHAY KAILAS                                        | Q+5/1    |
| 31          | M   | AKONE SANTOSH BHAUSAHEB                                  | 800      |
| 32          | SH  | HINDE PRITI SUBHASH                                      | PHILESS  |
| 33          |     | NGRAKHE MAYA SURESH                                      | Ang.M.S. |
| 34          |     | URYAWANSHI SAKSHI LEHU                                   | Susti.   |
| 35          | A   | DHAV NIKHIL BALASAHEB                                    | 0000     |
| 36          | K   | ARADKAR PARMESHWAR DATTA                                 | Provide  |
| 3           |     | VAGH ABHILASHA SAVALERAM                                 | O.Mariez |
| 3           |     | IIMASE TUSHAR UTTAM                                      | 1        |
| 3           | 9 1 | /IBHUTE RUPALI NANA                                      | Vischa   |
| 4           |     | GANGURDE ARCHANA APPASAHEB                               | Modicin  |
| 4           | 1   | CHAVAN RANJIT BALAJI                                     | PC-      |
| 1           | 12  | EKSHINGE RUSHIKESH DATTATRAY                             | 00 10    |
| 1           | 43  | SHINDE VAISHNAVI BALASAHEB                               | Shile    |
| 1           | 44  | SALVE ATUL VILAS                                         | HICH     |
|             | 45  | LACHAKE ONKAR SHANKAR                                    | Marie    |
| T           | 46  | NALAGE SURAJ SANTOSH                                     | Capi     |
|             | 47  | KSHIRSAGAR RUSHIKESH MUKUND                              | Wirdleh  |
|             | 48  | KOUSTUBH KAILAS MUNDLIK<br>SINGH NITUKUMARI HARENDRASINH | Witu     |
|             | 49  | SINGH NITUKUMAKI HAKLINDIA TH                            | Cal      |
|             | 50  | THORAT NITIN MININATH                                    | Three    |
|             | 51  | DHOTRE OMKAR VISHNU<br>KADAM SHUBHAM DNYANESHWAR         | Trelin   |
|             | 52  | BENDRE SACHIN DNYANESHWAR                                | Booke    |
|             | 53  | THE NORTH MAYIRI SUNIL                                   | Burge    |
|             | 54  | THE BHAGYASHRI AUDUMB                                    | AR A     |
|             | 55  | TOO LA CANDID BHAMBARKAR                                 | Pooja    |
|             | 56  | LEKAR KA IOL BAPUSAHEB                                   | Carthai. |
|             | 57  | FOUT CAKCHI MILIND                                       | Jakshit  |
|             | 5   | THE VADAN BAHIRU                                         | Charl    |