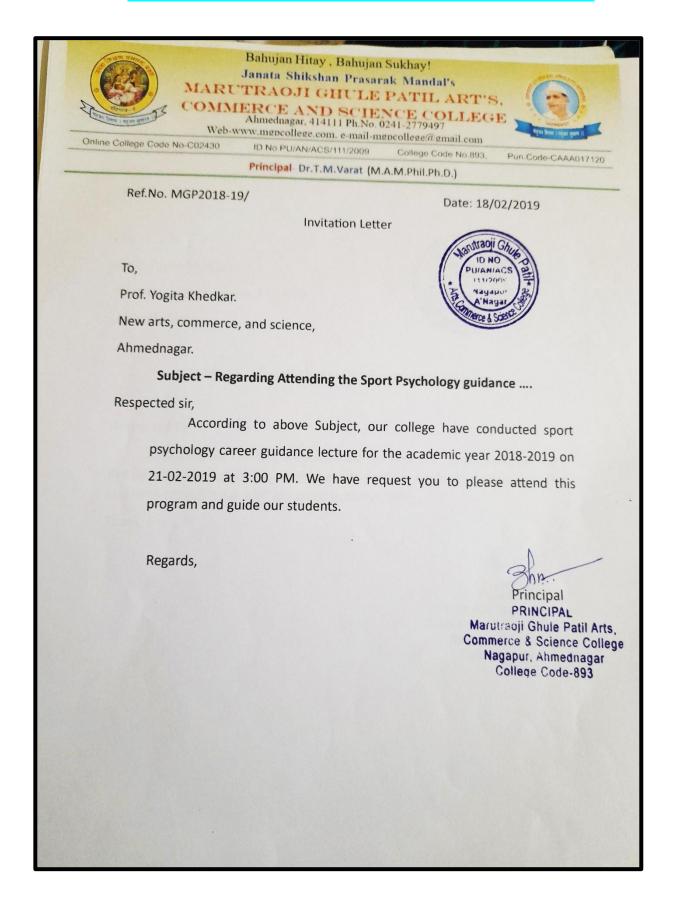

# 1. Sport Psychology guidance Guest Invitation Letter

#### **Appreciation Letter**

Online College Code No-C02430

ID No PU/AN/ACS/111/2009

College Code No 893,

Pun.Code-CAAA017120

Principal Dr.T.M. Varat (M.A.M.Phil.Ph.D.)

Ref. No. MGP2017-18/

Date- 21/02/2019

To,

Prof. Yogita Khedkar.

New arts, commerce and science,

Ahmednagar.

Subject – Letter of Thanks for your valuable guidance.

Respected Sir,

Accepting our request, we would like to thank you for your presence at the Sport Psychology career Guidance in the college on 21-02-2019 at 3:00 PM. you have provided valuable guidance to our students.

Thank You...