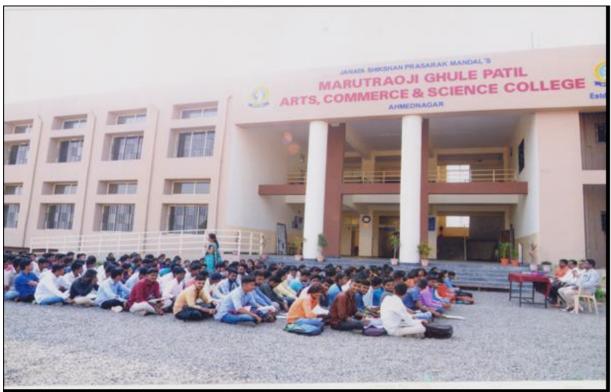

#### **Photos of Sport Psychology**

Hon. Yogita Khedkar guidance student about Sport Psychology.

#### **Attendance Report of Sport Psychology Guidance**

SERVINE \*

Janata shikashan prasark mandal's

क्रिता, वारिक्स Marutraoji Ghule Patil Arts, Commerce And Science, Ahmednagar

Attendance of Students for Sports Psychology Guidance 2018-19