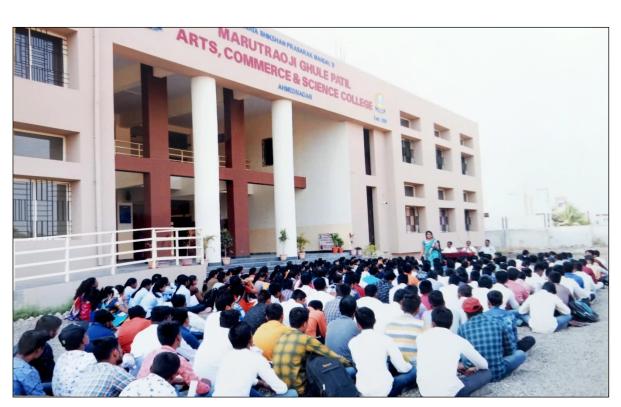

#### **Photos of Sport Psychology**

Hon. Yogita Khedkar guidance student about Sport Psychology.

#### **Attendance Report of Sport Psychology Guidance**

SERVINE \*

Janata shikashan prasark mandal's

क्रिता, वारिक्स Marutraoji Ghule Patil Arts, Commerce And Science, Ahmednagar

Attendance of Students for Sports Psychology Guidance 2018-19