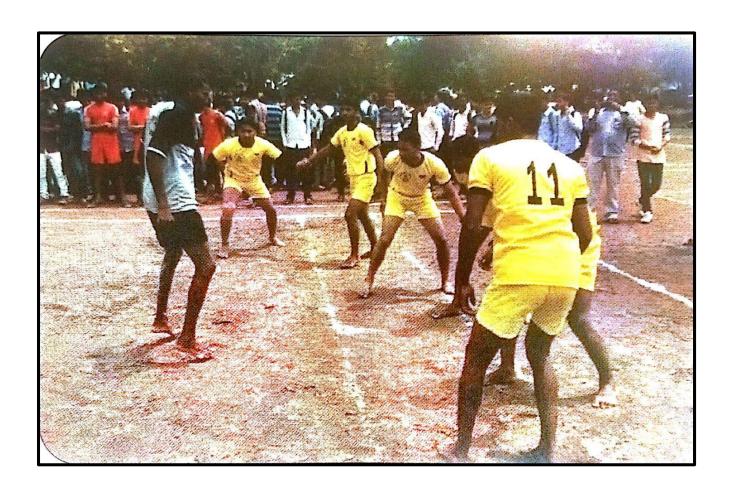

# 5.3.2 Average number of sports and cultural programs in which students of the Institution participated during last five years (organized by the institution/other institutions)

| Table Of Contents                             | page no. |
|-----------------------------------------------|----------|
| 1. <u>List of Sport Programmes</u>            | 06       |
| 2.Report of organized programme/event: Sports | 08       |
| a) 2021-22                                    | 08       |
| <u>b) 2019-20</u>                             | 09       |
| <u>c) 2018-19</u>                             | 11       |
| d) 2017-18                                    | 16       |
| 3.List of Cultural Activity Programmes        | 19       |
| 4.Report Organized Programme/events: Cultural | 21       |
| <u>a) 2021-22</u>                             | 21       |
| b) 2020-21                                    | 23       |
| c) 2017-18                                    | 26       |
| Photographs Of Programme/ event               | 55       |

## **Report of organized Sports event:**