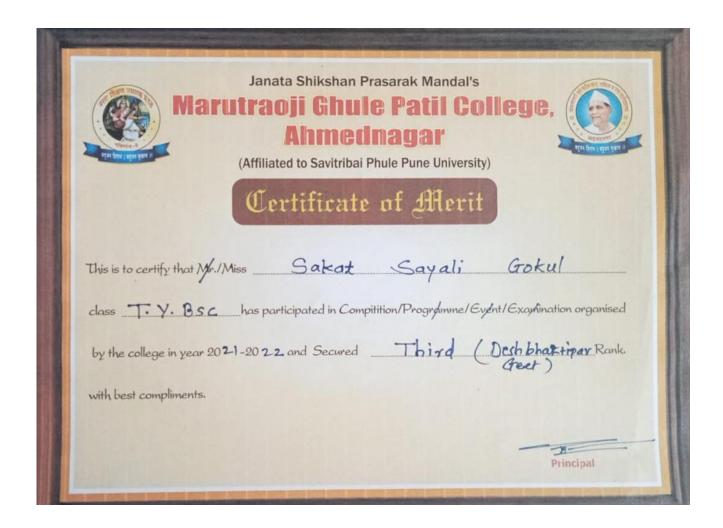

## 5.3.2.2. Number of cultural programs in which students of the Institution participated year wise during last five years

| Year              | 2021-22 | 2020-21 | 2019-20 | 2018-19 | 2017-18 |
|-------------------|---------|---------|---------|---------|---------|
| No.of<br>Students | 05      | 01      | 00      | 00      | 01      |

# 5.3.2 Average number of sports and cultural programs in which students of the Institution participated during last five years (organized by the institution/other institutions)

| Table Of Contents                             | page no. |
|-----------------------------------------------|----------|
| 1. <u>List of Sport Programmes</u>            | 06       |
| 2.Report of organized programme/event: Sports | 08       |
| a) 2021-22                                    | 08       |
| <u>b) 2019-20</u>                             | 09       |
| <u>c) 2018-19</u>                             | 11       |
| d) 2017-18                                    | 16       |
| 3.List of Cultural Activity Programmes        | 19       |
| 4.Report Organized Programme/events: Cultural | 21       |
| <u>a) 2021-22</u>                             | 21       |
| b) 2020-21                                    | 23       |
| c) 2017-18                                    | 26       |
| Photographs Of Programme/ event               | 55       |