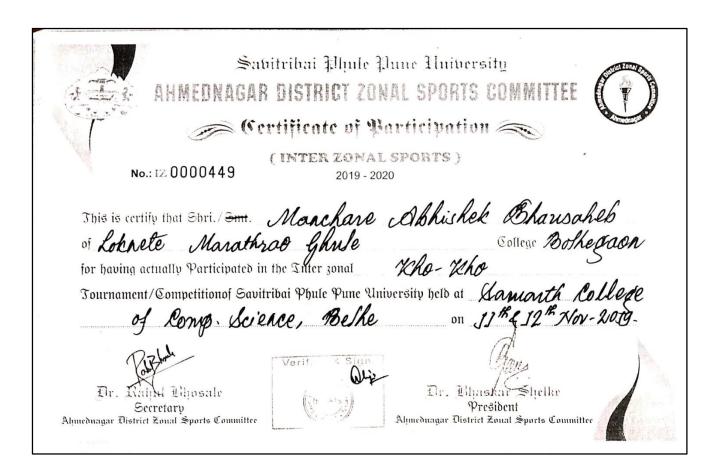

| 11/11/2019 –               | Kho-Kho        | Manchare Abhishek       | B.J.S. College, Wagholi |
|----------------------------|----------------|-------------------------|-------------------------|
| 12/11/2019                 |                | Bhausaheb +9            |                         |
|                            | YEAR           | 2018-19                 |                         |
| 07/10/2018 -               | Athletics      | Nimase Tushar Uttam     | Sangmner College,       |
| 09/10/2018                 | Men – 100      |                         | Sangmner                |
|                            | Mts.           |                         |                         |
| 07/10/2018 -               | Athletics      | Kale Nilesh Balasaheb   | Sangmner College,       |
| 09/10/2018                 | Men – 100      |                         | Sangmner                |
|                            | Mts.           |                         |                         |
| 07/10/2018 -               | Athletics      | Pawar Jivan Laxman      | Sangmner College,       |
| 09/10/2018                 | Men – 200      |                         | Sangmner                |
|                            | Mts.           |                         |                         |
| 07/10/2018 -               | Athletics      | Kolekar Santosh Bira    | Sangmner College,       |
| 09/10/2018                 | Men – 800      |                         | Sangmner                |
| 07/40/2042                 | Mts.           |                         | 0 "                     |
| 07/10/2018 -               | Athletics      | Kolekar Bhimraj Sopan   | Sangmner College,       |
| 09/10/2018                 | Men – 800      |                         | Sangmner                |
| 07/40/2040                 | Mts.           | W                       | 6 0 11                  |
| 07/10/2018 -               | Athletics      | Kolekar Santosh Bira    | Sangmner College,       |
| 09/10/2018                 | Men – 1500     |                         | Sangmner                |
| 07/10/2019                 | Mts. Athletics | Kolokar Phimrai Sanan   | Sangman College         |
| 07/10/2018 -<br>09/10/2018 | Men – 1500     | Kolekar Bhimraj Sopan   | Sangmner College,       |
| 09/10/2018                 | Mts.           |                         | Sangmner                |
| 17/09/2018                 | Kabaddi        | Kolekar Santosh Bira +  | Jijamata College,       |
| 17/03/2010                 | Rabadai        | 10                      | Bhende, A.Nagar         |
| 27/09/2018                 | Boxing         | Pawar Manohar           | C.D.Jain College,       |
|                            | 2 678          | Kashinath               | Shrirampur, A.Nagar     |
|                            | YEAR           | 2017-18                 | , ,                     |
| 13/10/2017 –               | Kabaddi        | Sayyed Sarfraj Rajjak + | Chatrapati Shivaji      |
| 14/10/2017                 |                | 09                      | College, Shrigonda      |
| 02/11/2017 -               | Boxing         | Kevat Sagar Babulal     | New Arts, Commerce      |
| 03/11/2017                 |                |                         | And science College,    |
|                            |                |                         | Parner, A.Nagar         |
| 02/11/2017 –               | Boxing         | Londhe Ashitosh Sanjay  | New Arts, Commerce      |
| 03/11/2017                 |                |                         | And science College,    |
|                            |                |                         | Parner, A.Nagar         |
| 06/11/2017                 | Boxing         | Londhe Ashitosh Sanjay  | B.J.S. College, Wagholi |
|                            |                |                         |                         |