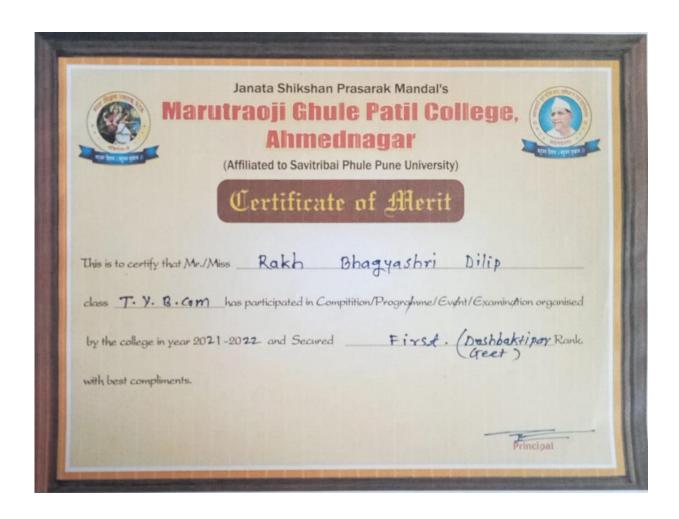

## 5.3.2.2. Number of cultural programs in which students of the Institution participated year wise during last five years

| Year              | 2021-22 | 2020-21 | 2019-20 | 2018-19 | 2017-18 |
|-------------------|---------|---------|---------|---------|---------|
| No.of<br>Students | 05      | 01      | 00      | 00      | 01      |

# 5.3.2 Average number of sports and cultural programs in which students of the Institution participated during last five years (organized by the institution/other institutions)

| Table Of Contents                             | page no. |
|-----------------------------------------------|----------|
| 1. <u>List of Sport Programmes</u>            | 06       |
| 2.Report of organized programme/event: Sports | 08       |
| a) 2021-22                                    | 08       |
| <u>b) 2019-20</u>                             | 09       |
| <u>c) 2018-19</u>                             | 11       |
| d) 2017-18                                    | 16       |
| 3.List of Cultural Activity Programmes        | 19       |
| 4.Report Organized Programme/events: Cultural | 21       |
| <u>a) 2021-22</u>                             | 21       |
| b) 2020-21                                    | 23       |
| c) 2017-18                                    | 26       |
| Photographs Of Programme/ event               | 55       |