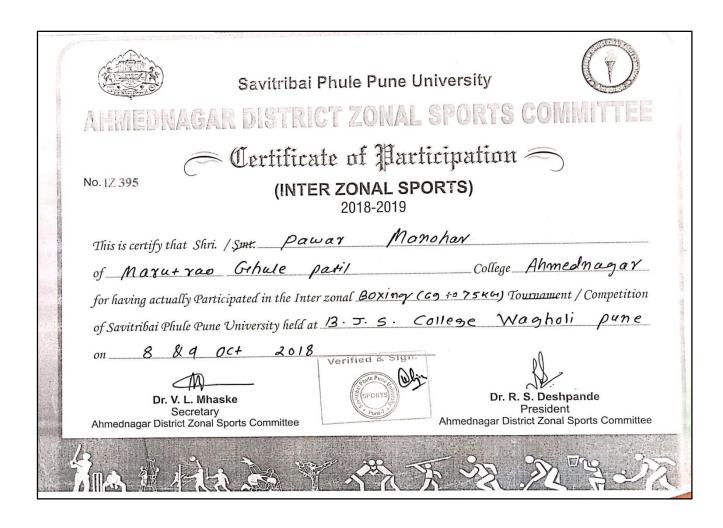

| 11/11/2019 –               | Kho-Kho        | Manchare Abhishek       | B.J.S. College, Wagholi |
|----------------------------|----------------|-------------------------|-------------------------|
| 12/11/2019                 |                | Bhausaheb +9            |                         |
|                            | YEAR           | 2018-19                 |                         |
| 07/10/2018 -               | Athletics      | Nimase Tushar Uttam     | Sangmner College,       |
| 09/10/2018                 | Men – 100      |                         | Sangmner                |
|                            | Mts.           |                         |                         |
| 07/10/2018 -               | Athletics      | Kale Nilesh Balasaheb   | Sangmner College,       |
| 09/10/2018                 | Men – 100      |                         | Sangmner                |
|                            | Mts.           |                         |                         |
| 07/10/2018 -               | Athletics      | Pawar Jivan Laxman      | Sangmner College,       |
| 09/10/2018                 | Men – 200      |                         | Sangmner                |
|                            | Mts.           |                         |                         |
| 07/10/2018 -               | Athletics      | Kolekar Santosh Bira    | Sangmner College,       |
| 09/10/2018                 | Men – 800      |                         | Sangmner                |
| 07/40/2042                 | Mts.           |                         | 0 "                     |
| 07/10/2018 -               | Athletics      | Kolekar Bhimraj Sopan   | Sangmner College,       |
| 09/10/2018                 | Men – 800      |                         | Sangmner                |
| 07/40/2040                 | Mts.           | W                       | 6 0 11                  |
| 07/10/2018 -               | Athletics      | Kolekar Santosh Bira    | Sangmner College,       |
| 09/10/2018                 | Men – 1500     |                         | Sangmner                |
| 07/10/2019                 | Mts. Athletics | Kolokar Phimrai Sanan   | Sangman College         |
| 07/10/2018 -<br>09/10/2018 | Men – 1500     | Kolekar Bhimraj Sopan   | Sangmner College,       |
| 09/10/2018                 | Mts.           |                         | Sangmner                |
| 17/09/2018                 | Kabaddi        | Kolekar Santosh Bira +  | Jijamata College,       |
| 17/03/2010                 | Rabadai        | 10                      | Bhende, A.Nagar         |
| 27/09/2018                 | Boxing         | Pawar Manohar           | C.D.Jain College,       |
|                            | 2 678          | Kashinath               | Shrirampur, A.Nagar     |
|                            | YEAR           | 2017-18                 | , ,                     |
| 13/10/2017 –               | Kabaddi        | Sayyed Sarfraj Rajjak + | Chatrapati Shivaji      |
| 14/10/2017                 |                | 09                      | College, Shrigonda      |
| 02/11/2017 -               | Boxing         | Kevat Sagar Babulal     | New Arts, Commerce      |
| 03/11/2017                 |                |                         | And science College,    |
|                            |                |                         | Parner, A.Nagar         |
| 02/11/2017 –               | Boxing         | Londhe Ashitosh Sanjay  | New Arts, Commerce      |
| 03/11/2017                 |                |                         | And science College,    |
|                            |                |                         | Parner, A.Nagar         |
| 06/11/2017                 | Boxing         | Londhe Ashitosh Sanjay  | B.J.S. College, Wagholi |
|                            |                |                         |                         |