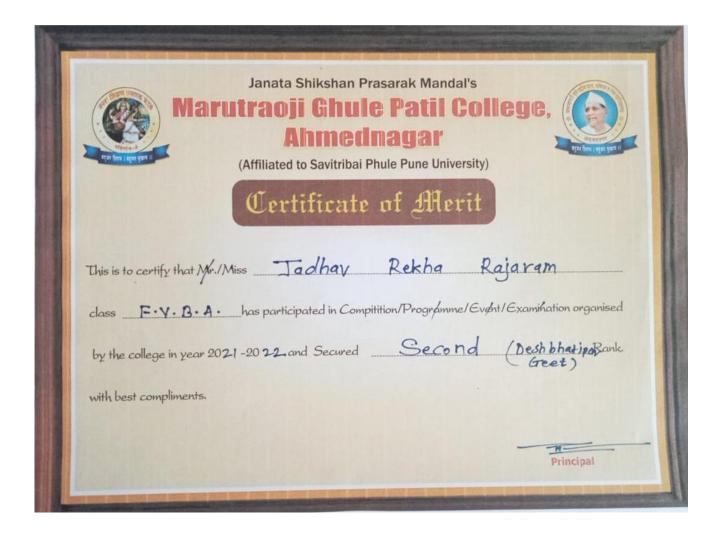

## 5.3.2.2. Number of cultural programs in which students of the Institution participated year wise during last five years

| Year              | 2021-22 | 2020-21 | 2019-20 | 2018-19 | 2017-18 |
|-------------------|---------|---------|---------|---------|---------|
| No.of<br>Students | 05      | 01      | 00      | 00      | 01      |

# 5.3.2 Average number of sports and cultural programs in which students of the Institution participated during last five years (organized by the institution/other institutions)

| Table Of Contents                             | page no. |
|-----------------------------------------------|----------|
| 1. <u>List of Sport Programmes</u>            | 06       |
| 2.Report of organized programme/event: Sports | 08       |
| a) 2021-22                                    | 08       |
| <u>b) 2019-20</u>                             | 09       |
| <u>c) 2018-19</u>                             | 11       |
| d) 2017-18                                    | 16       |
| 3.List of Cultural Activity Programmes        | 19       |
| 4.Report Organized Programme/events: Cultural | 21       |
| <u>a) 2021-22</u>                             | 21       |
| b) 2020-21                                    | 23       |
| c) 2017-18                                    | 26       |
| Photographs Of Programme/ event               | 55       |