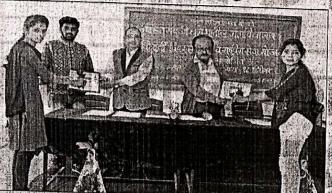

# 5.3.2 Average number of sports and cultural programs in which students of the Institution participated during last five years (organized by the institution/other institutions)

| Table Of Contents                             | page no. |
|-----------------------------------------------|----------|
| 1. <u>List of Sport Programmes</u>            | 06       |
| 2.Report of organized programme/event: Sports | 08       |
| a) 2021-22                                    | 08       |
| <u>b) 2019-20</u>                             | 09       |
| <u>c) 2018-19</u>                             | 11       |
| d) 2017-18                                    | 16       |
| 3.List of Cultural Activity Programmes        | 19       |
| 4.Report Organized Programme/events: Cultural | 21       |
| <u>a) 2021-22</u>                             | 21       |
| b) 2020-21                                    | 23       |
| c) 2017-18                                    | 26       |
| Photographs Of Programme/ event               | 55       |