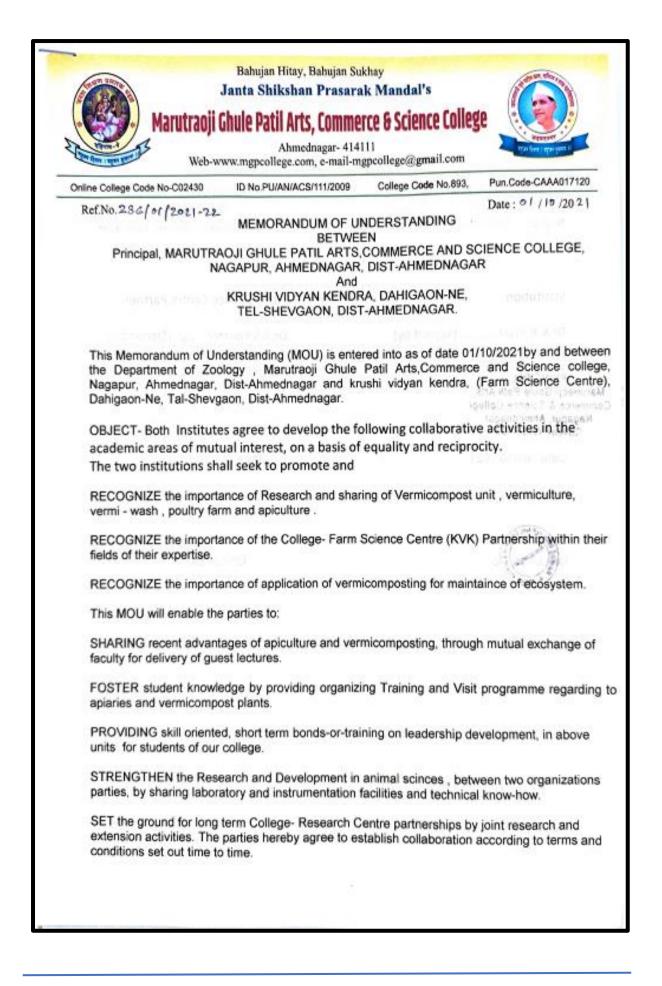

#### **Overall Observations and recommendations for Department**

- 1. Value added course
- 2. Research Papers
- 3. MOU Collaboration
- 4. Record of Alumini students
- 5. CO/PO Mapping

| Academic Year | Total Grade marks | Grade earn by Dept. |
|---------------|-------------------|---------------------|
| 2017-2018     | 120               | 36                  |

## **Overall Observations and recommendations for Department**

- 1. MOU with Industries
- 2. Publish more and more Research papers
- 3. Maintain Alumni Record
- 4. Arrange Guest Lectures

| Academic Year | Total Grade marks | Grade earn by Dept. |  |  |  |
|---------------|-------------------|---------------------|--|--|--|
| 2017-2018     | 120               | 44                  |  |  |  |

## **Overall Observations and recommendations for Department**

- 1. Improvement should be made
- 2. Student related activities
- 3. MOU Collaboration
- 4. Research Papers
- 5. Seminars should be organized

#### **Overall Observations and recommendations for Department**

- 1. MOU with Companies
- 2. Write and publish Research papers
- 3. Increase Alumni Contribution
- 4. Increase Guest Lectures

| Academic Year | Total Grade marks | Grade earn by Dept. |  |  |  |
|---------------|-------------------|---------------------|--|--|--|
| 2018-2019     | 120               | 48                  |  |  |  |

#### **Overall Observations and recommendations for Department**

- 1. Improvement should be made
- 2. Record of Research Papers
- 3. MOU Record
- 4. Guest Lectures

| Academic Year | Total Grade marks | Grade earn by Dept. |
|---------------|-------------------|---------------------|
| 2019-2020     | 120               | 38                  |

#### **Overall Observations and recommendations for Department**

- 1. Need to emphasize on MOU's
- 2. Need to maintain alumni records

| Academic Year | Total Grade marks | Grade earn by Dept. |
|---------------|-------------------|---------------------|
| 2019-2020     | 120               | 45                  |

#### **Overall Observations and recommendations for Department**

- 1. MOU
- 2. Research Paper.
- 3. Attend Seminar and Workshop
- 4. Focus on progress for Students
- 5. Arrange workshop on budget
- 6. Faculty development programme attend alumni record.

#### **Overall Observations and recommendations for Department**

- 1. MOU
- 2. Research Paper
- 3. Book Publication
- 4. Seminar Participation
- 5. Organise activity for students
- 6. Arrange FDP, STC, IP Programes
- 7. Alumni Record

#### **Overall Observations and recommendations for Department**

- 1. Induction programme should be arranged
- 2. Research Papers
- 3. MOU Collaboration
- 4. Guest Lectures

| Academic Year | Total Grade marks | Grade earn by Dept. |
|---------------|-------------------|---------------------|
| 2020-2021     | 120               | 54                  |

#### **Overall Observations and recommendations for Department**

- 1. Start Value-added courses
- 2. Publish Research Papers
- 3. MOU Should be Created
- 4. Increases Alumni Contribution
- 5. Organise a Seminar/Workshop