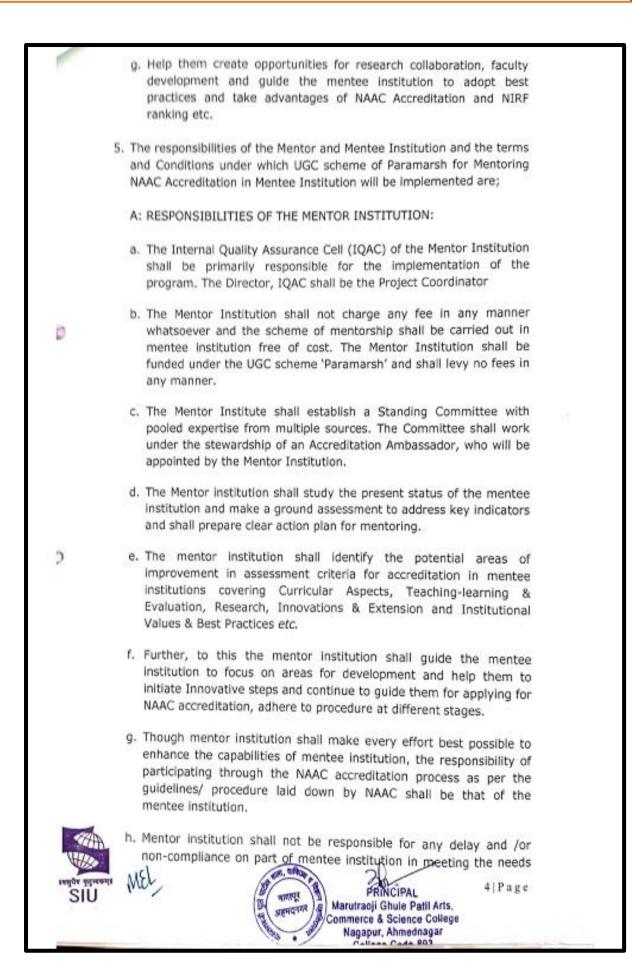

me.

Symbiosis was conferred with the Deemed University status vide MHRD notification No. F.9-12/2002.U-3 (A) dated 6th May 2002.

SIU has been reaccredited by the National Assessment & Accreditation Council (NAAC) with 'A' grade. SIU also has MoUs of collaboration with several renowned universities of the world and encourages students and faculty to participate in its programs. Symbiosis International (Deemed University) (SIU) is located in Pune.

SIU has been designated by UGC as "MENTOR INSTITUTION" under UGC scheme of Paramarsh for Mentoring for NAAC Accreditation

Marutraoji Ghule Patil College, established in 2009. It is affiliated to Savitribai Phule Pune University, Pune. It offers Bachelor of Science (B.Sc.), Bachelor of Commerce (B.Com.), Bachelor of Arts (B.A.) Programmes.













- The rights, duties and obligations contained in this MOU shall operate only between the parties to this MOU, and shall inure solely to the benefit of the parties to this MOU.
- 12. The parties to this MOU intend and expressly agree that only parties signatory to this MOU shall have any legal or equitable right to seek to enforce this MOU, to seek any remedy arising out of a party's performance or failure to perform any term or condition of this MOU, or to bring an action for the breach of this MOU.
- 13. In witness whereof, the parties to this MOU through their duly authorized representatives have executed this MOU on the days and dates set out below, and certify that they have read, understood, and agreed to the terms and conditions of this MOU as set forth herein.

The effectiv