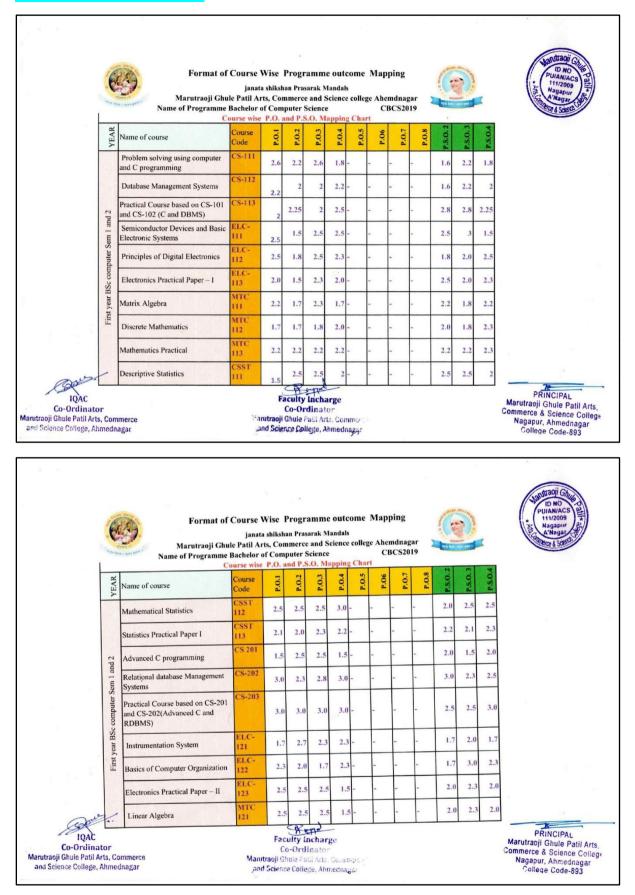

| ing<br>emdn:<br>2.0<br>2.3<br>1.0<br>1.5<br>2.7<br>2.0<br>2.3 | agar<br>-<br>1.0<br>0.0<br>1.0<br>2.0<br>1.5<br>2.7 | 1.0<br>1.3<br>0.0<br>1.0<br>2.5<br>- | 2.0<br>2.0<br>1.8<br>1.8<br>2.0<br>2.5<br>2.0<br>2.0                                     | -<br>2.0<br>2.3<br>0.0<br>0.0<br>2.0<br>2.5 | 2.0<br>-<br>2.7<br>0.0<br>0.0<br>1.3<br>2.3                                                              | Marutraoji Ghule<br>Commerce & Scie<br>Nagapur, Ahm<br>College Cod            |







### **COMPUTER SCIENCE:**







| YEAR    | Collame of course                                      | Course wise | P.O. | and P.3 | 5.0. M | appin | g Chai | t 90.4 | P.O.7 | P.O.8 | P.S.O. 2 | P.S.O. 3 | P.S.0.4 |  |
|---------|--------------------------------------------------------|-------------|------|---------|--------|-------|--------|--------|-------|-------|----------|----------|---------|--|
| 10000   | roups and Coding Theory                                | MTC<br>231  | 2.8  | 1.4     | 1.8    | 1.6   |        | -      | -     | -     | 2.2      | 2.2      | 2.2     |  |
| N       | lumerical Techniques                                   | MTC-<br>232 | 2.8  | 1.5     | 1.3    | 1.8   | -      | -      | -     | -     | 1.5      | 1.5      | 2.3     |  |
|         | fathematics Practical: Python<br>rogra