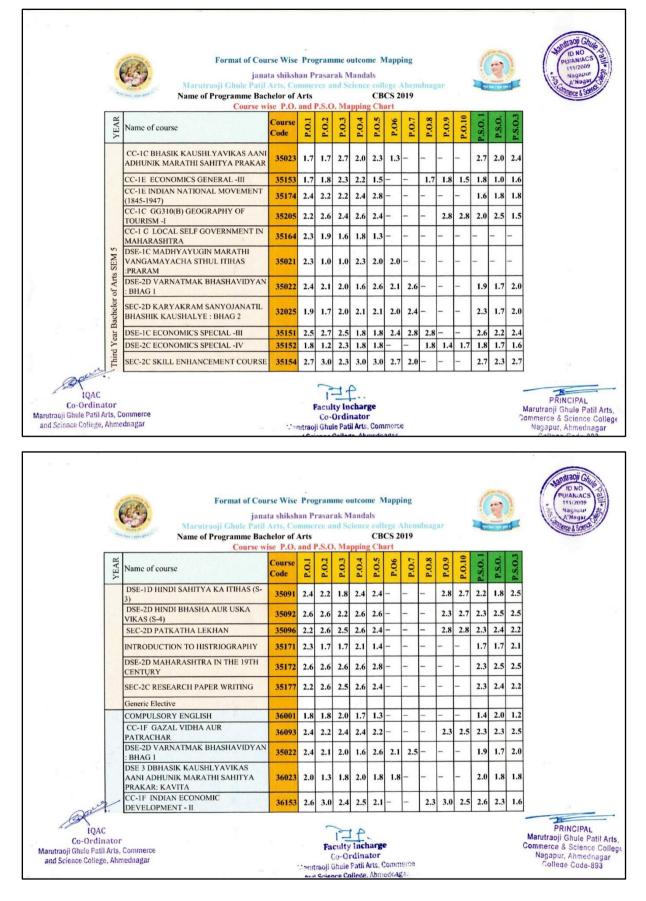

#### **Overall Observations and recommendations for Department**

- 1. Value added course
- 2. Research Papers
- 3. MOU Collaboration
- 4. Record of Alumini students
- 5. CO/PO Mapping

| Academic Year | Total Grade marks | Grade earn by Dept. |
|---------------|-------------------|---------------------|
| 2017-2018     | 120               | 36                  |