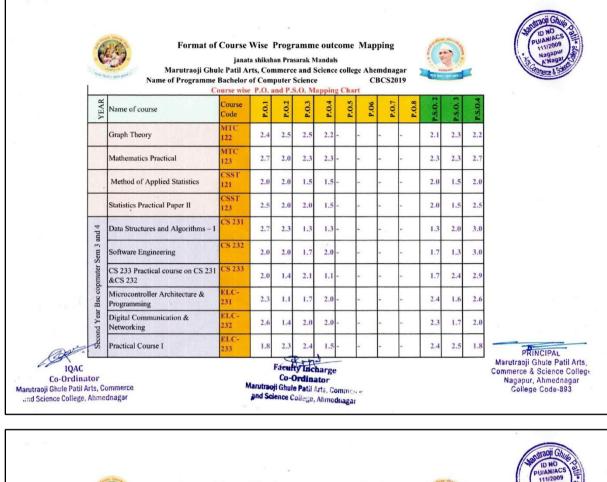

| ing<br>emdn:<br>2.0<br>2.3<br>1.0<br>1.5<br>2.7<br>2.0<br>2.3 | agar<br>-<br>1.0<br>0.0<br>1.0<br>2.0<br>1.5<br>2.7 | 1.0<br>1.3<br>0.0<br>1.0<br>2.5<br>- | 2.0<br>2.0<br>1.8<br>1.8<br>2.0<br>2.5<br>2.0<br>2.0                                     | -<br>2.0<br>2.3<br>0.0<br>0.0<br>2.0<br>2.5 | 2.0<br>-<br>2.7<br>0.0<br>0.0<br>1.3<br>2.3                                                              | Marutraoji Ghule<br>Commerce & Scie<br>Nagapur, Ahm<br>College Cod            |







### **COMPUTER SCIENCE:**







| YEAR    | Collame of course                                      | Course wise | P.O. | and P.3 | 5.0. M | appin | g Chai | t 90.4 | P.O.7 | P.O.8 | P.S.O. 2 | P.S.O. 3 | P.S.0.4 |  |
|---------|--------------------------------------------------------|-------------|------|---------|--------|-------|--------|--------|-------|-------|----------|----------|---------|--|
| 10000   | roups and Coding Theory                                | MTC<br>231  | 2.8  | 1.4     | 1.8    | 1.6   |        | -      | -     | -     | 2.2      | 2.2      | 2.2     |  |
| N       | lumerical Techniques                                   | MTC-<br>232 | 2.8  | 1.5     | 1.3    | 1.8   | -      | -      | -     | -     | 1.5      | 1.5      | 2.3     |  |
|         | fathematics Practical: Python<br>rogrammin