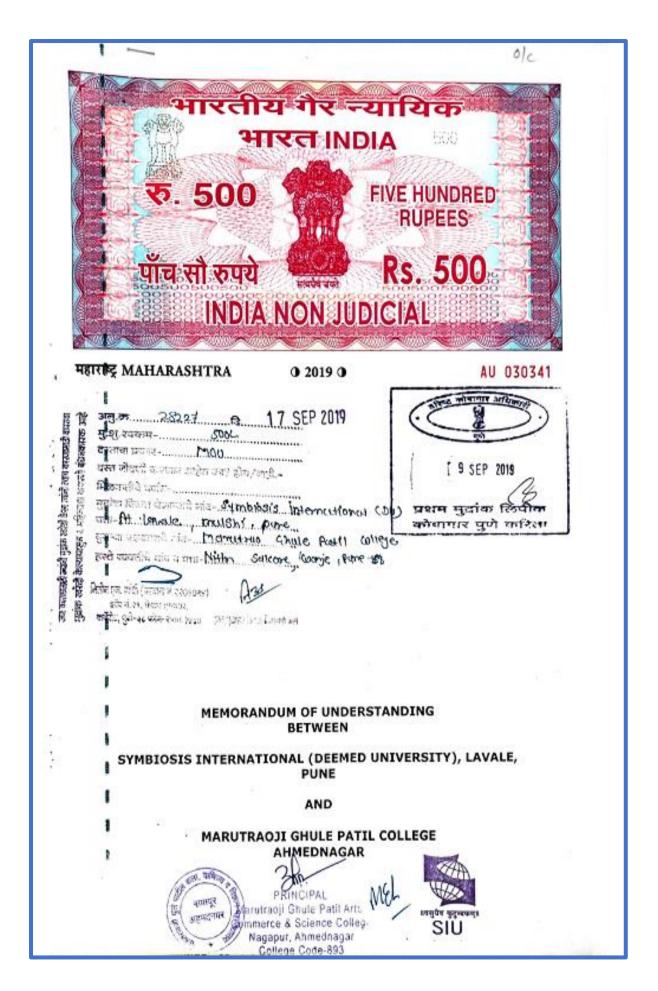

nt research and extension activities. The parties hereby agree to establish collaboration according to terms and conditions set out time to time.

This MOU may also involve parties by manual consent, which may be added later by written

addendum to this MOU.

Marutraoji Ghule Patil Arts, Commerce And Science College, Nagapur, Ahmednagar, Dist-Ahmednagar Loknete Marutrao Ghule Patil Dnyaneshwar Sahkari Sakhar Karkhan Bhende Tel-Newasa, Dist: Ahmednagar

Institution

Dr.K.R.Pisal.....(Signed by)

Commerce & Science Colley Nagapur, Ahmednagar College Code-893

Date: 15/07/2019



Authorized Signatory. (Signed by)

(Senior Scientist & Head)

Loknete Marutrao Ghule Patil Dnyaneshwar S.S.Karkhana Ltd. Dnyaneshwamagar, P.O. Bhende S. K. Tal. Newasa, Dist. A.Nagar-414605

Date : 15/07/2019











This Memorandum of Understanding (MoU) is entered into and executed on 18<sup>th</sup> Day of September 2019 ("effective date") at Pune

#### Between

Symbiosis International (Deemed University), an institution deemed to be university, so declared under Section 3 of the University Grants Commission Act, 1956 having its main campus at Symbiosis Knowledge Village, Gram: Lavale, Tal: Mulshi, Dist: Pune, Maharashtra-412115, India herein after referred to as "SIU" which expression unless it be repugnant to its meaning or context thereof shall mean and include its authorities, officers, representatives, etc.

......Mentor Institution

And

Marutraoji Ghule Patil College having its address: Near Raghvendra Swami Mandir, Bolhegaon Suburban, Ahmednagar, Maharashtra 414111

......Mentee Institut