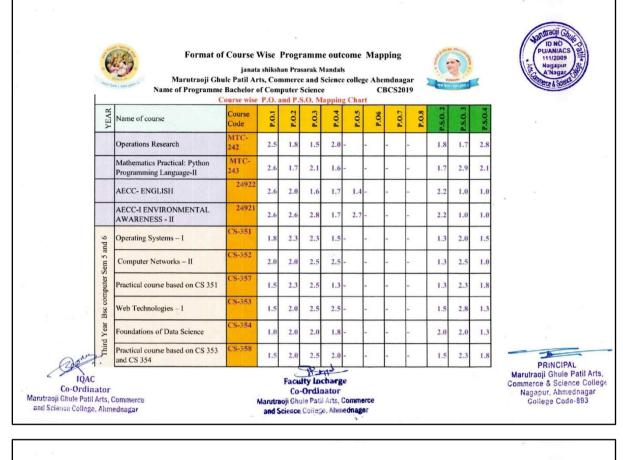

| -     |       | 2.2      | 1.8      | 2.7     |  |
| nd Year | mbedded System Design                                  | ELC-<br>241 | 2.3  | 2.0     | 1.2    | 2.2   | -      | -      | -     | -     | 1.5      | 1.7      | 2.7     |  |
|         | Pigital Communication &                                | ELC-<br>242 | 2.7  | 1.7     | 1.3    | 1.3   | -      | -      | -     | -     | 2.2      | 1.3      | 2.5     |  |
|         | ractical Course II                                     | ELC-<br>243 | 2.6  | 2.4     | 1.4    | 1.6   | -      | -      | -     | -     | 2.6      | 2.2      | 3.0     |  |
| o c     | computational Geometry                                 | MTC-<br>241 | 2.7  | 1.9     | 1.6    | 2.7   | -      | -      | -     | -     | 2.1      | 1.3      | 2.6     |  |





|        | Con and and and and and and and and and an | Marutraoji Ghu<br>Name of Programme           | le Patil Ar    | ts, Co |       | e and s | Scienc |       |      | emdn  |       |          |          |         | Anagapur<br>Anagapur<br>Anagar (3)    |
|--------|--------------------------------------------|-----------------------------------------------|----------------|--------|-------|---------|--------|-------|------|-------|-------|----------|----------|---------|---------------------------------------|
| L      |                                            |                                               | ourse wise     |        |       |         |        | g Cha |      | .bC3/ | .019  |          |          |         |                                       |
|        | YEAR