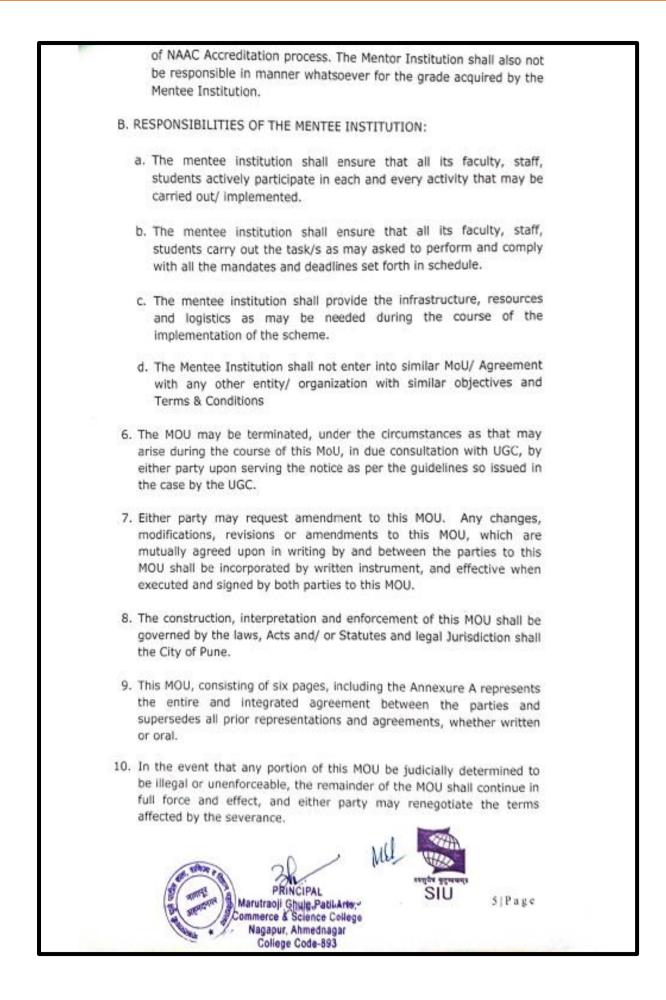

Symbiosis was conferred with the Deemed University status vide MHRD notification No. F.9-12/2002.U-3 (A) dated 6th May 2002.

SIU has been reaccredited by the National Assessment & Accreditation Council (NAAC) with 'A' grade. SIU also has MoUs of collaboration with several renowned universities of the world and encourages students and faculty to participate in its programs. Symbiosis International (Deemed University) (SIU) is located in Pune.

SIU has been designated by UGC as "MENTOR INSTITUTION" under UGC scheme of Paramarsh for Mentoring for NAAC Accreditation

Marutraoji Ghule Patil College, established in 2009. It is affiliated to Savitribai Phule Pune University, Pune. It offers Bachelor of Science (B.Sc.), Bachelor of Commerce (B.Com.), Bachelor of Arts (B.A.) Programmes.













- The rights, duties and obligations contained in this MOU shall operate only between the parties to this MOU, and shall inure solely to the benefit of the parties to this MOU.
- 12. The parties to this MOU intend and expressly agree that only parties signatory to this MOU shall have any legal or equitable right to seek to enforce this MOU, to seek any remedy arising out of a party's performance or failure to perform any term or condition of this MOU, or to bring an action for the breach of this MOU.
- 13. In witness whereof, the parties to this MOU through their duly authorized representatives have executed this MOU on the days and dates set out below, and certify that they have read, understood, and agreed to the terms and conditions of this MOU as set forth herein.

The effective da