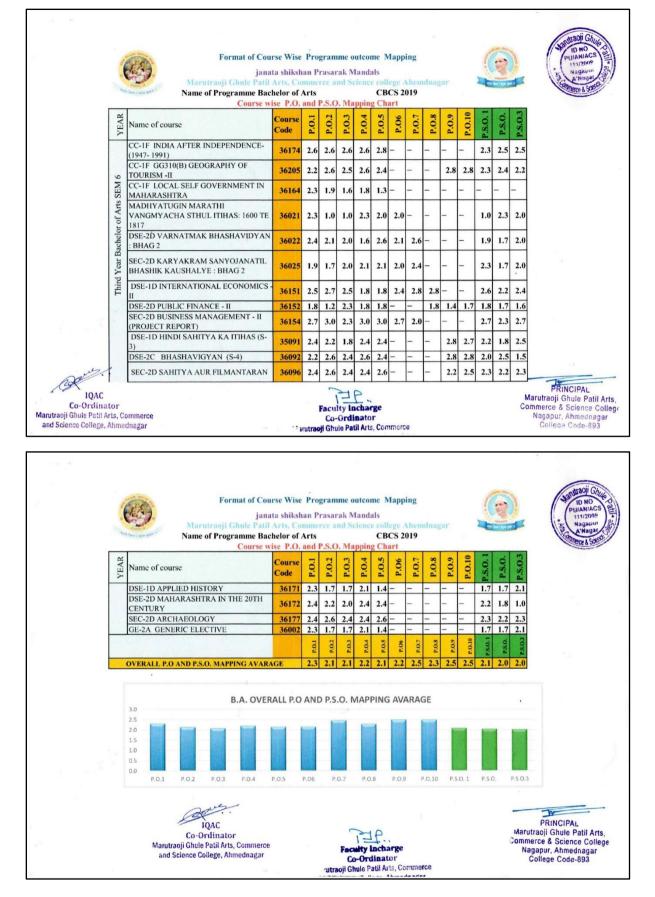

#### **Overall Observations and recommendations for Department**

- 1. Value added course
- 2. Research Papers
- 3. MOU Collaboration
- 4. Record of Alumini students
- 5. CO/PO Mapping

| Academic Year | Total Grade marks | Grade earn by Dept. |
|---------------|-------------------|---------------------|
| 2017-2018     | 120               | 36                  |