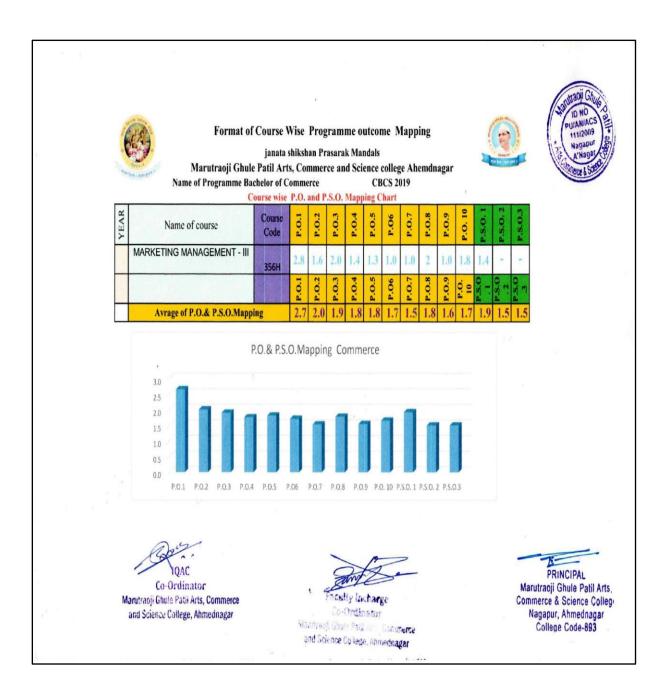

#### **Overall Observations and recommendations for Department**

- 1. Value added course
- 2. Research Papers
- 3. MOU Collaboration
- 4. Record of Alumini students
- 5. CO/PO Mapping

| Academic Year | Total Grade marks | Grade earn by Dept. |
|---------------|-------------------|---------------------|
| 2017-2018     | 120               | 36                  |