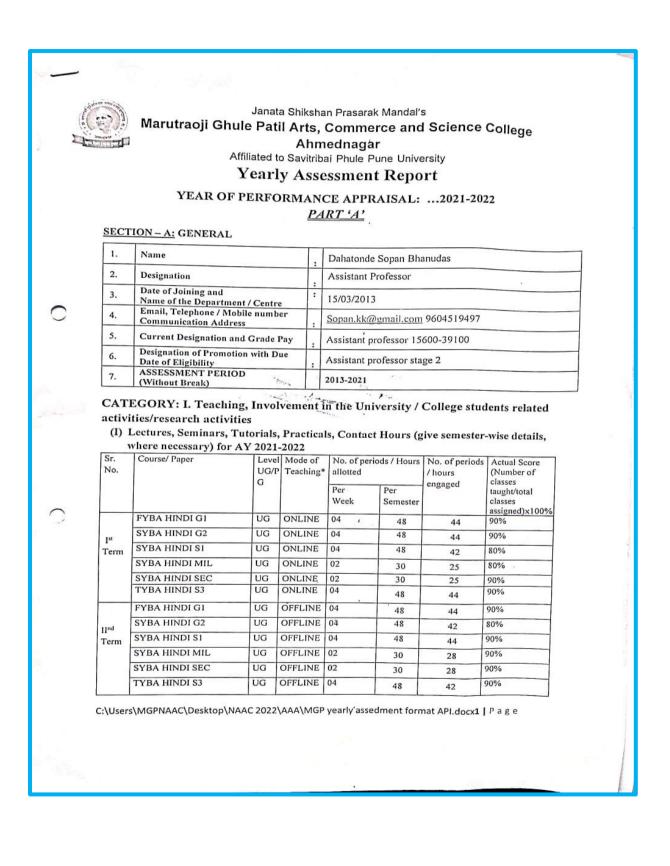

|      |              |                  |
| Involvement in the University / College students<br>related activities/research activities |      |              |                  |
| Academic/Research Score                                                                    |      | 19.00        |                  |

(c) Justification of assessment of work as Good / Not Satisfactory:

3. Comments of the Principal/Head of the Department on Teaching and Involvement in the University / College students related activities/research activities:

4. Remarks and suggestion:

mou

िर्दः विभागं अध्यक्ष मारुतरावजी घुले पाटील Mead of the Department) कला, बाणिज्य व शास्त्र महाविद्यालय अहमदनगर

C:\Users\dell\Downloads\MGP yearly assedment format API.docx7 | P a g e









|            | Not Satisfactory: If neither good nor sa                                                                                                                                                                                                                                                                                                                                                                                                                                                                                       | atisfactory in over                                                                                                                                                                                                          | all grading