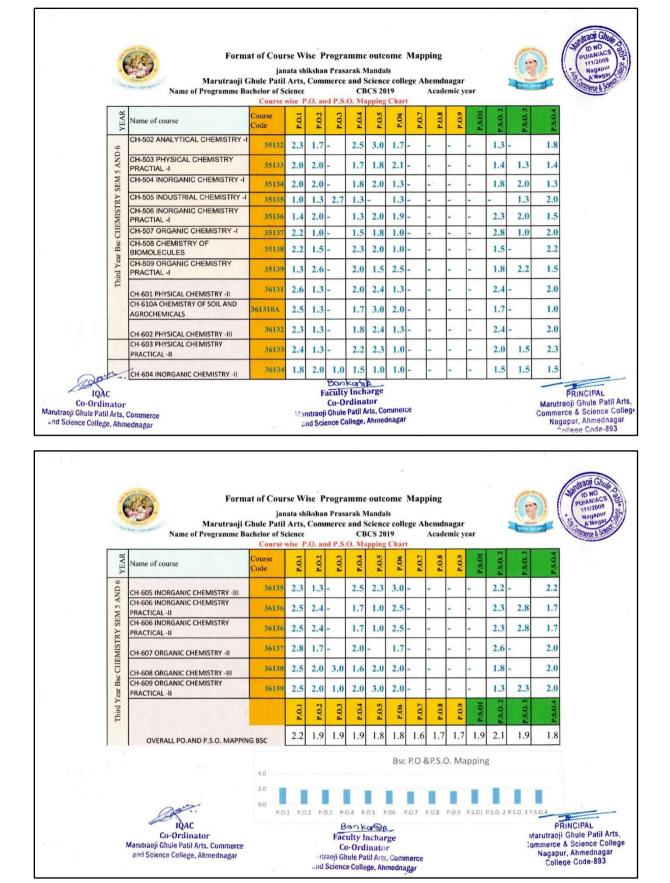

#### **Overall Observations and recommendations for Department**

- 1. Value added course
- 2. Research Papers
- 3. MOU Collaboration
- 4. Record of Alumini students
- 5. CO/PO Mapping

| Academic Year | Total Grade marks | Grade earn by Dept. |
|---------------|-------------------|---------------------|
| 2017-2018     | 120               | 36                  |