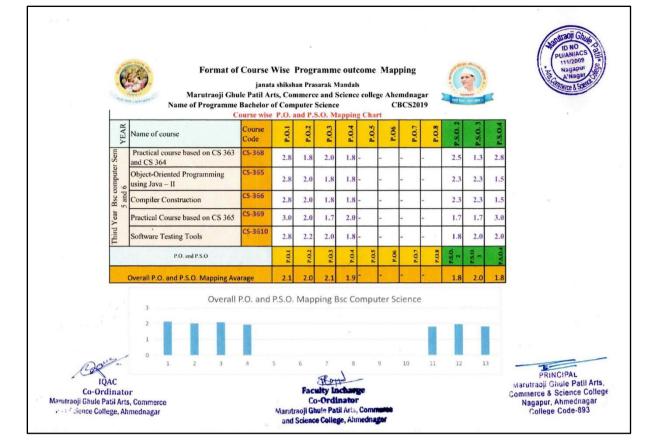

|
|        |                                            | Web Technologies – II                         | CS-363         | 2.0    | 1.8   | 1.5     | 1.8    | -     | -    | -     | -     | 2.0      | 1.3      | 2.5     |                                       |
| and in | -                                          | Data Analytics                                | CS-364         | 2.5    | 2.0   | 1.5     | 2.3    | -     | -    | -     | -     | 2.5      | 1.3      | 2.8     |                                       |
| IQAC   |                                            |                                               |                |        |       | H2-     |        | -     |      |       |       |          |          |         | PRINCIPAL<br>Marutraoji Ghule Patil A |







### 8. Degree Convocation Programmes at College



सावित्रीबाई फुले पुणे विद्यापीठ चतुर्थ पदवीग्रहण समारंभ प्रसंगी पदवी प्रमाणपत्र स्विकारल्यानंतर महाविद्यालयातील विद्यार्थी, संस्थेच अध्यक्ष मा.आ. नरेंद्र घुले पाटील, माजी कुलगुरु डॉ. सर्जेराव निमसे, प्राचार्यडॉ.टी.एम. वराट, प्राचार्य बी.जे. अप्पाराव, परीक्षा अधिकारी प्रा.पी.ए. फटांगरे





सावित्रीबाई फुले पुणे विद्यापीठ पाचव्या पदवीग्रहण समारंभ प्रसंगी पदवी प्रमाणपत्र स्वीकारल्यानंतर महाविद्यालयातील विद्यार्थी समवेत प्राचार्य व परीक्षा अधिकारी प्रा.पी. ए. फटांगरे व प्रा. मरकड







9. Career Guidance and Placement activities

# **1. Orange I Tech - Online Carrier Guidance by Orange I Tec**









| 11:10    |                 | ⑦ ★2 40.0<br>KB/S | ) اוו. تې چ | 75) |
|----------|-----------------|-------------------|-------------|--