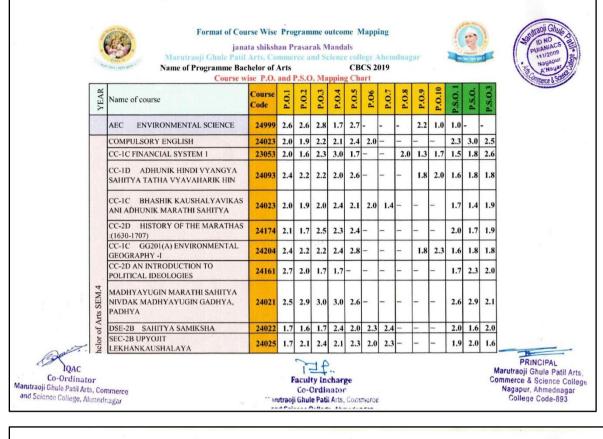

|        | SEC-2A ART & ARCHITECTURE IN<br>EARLY INDIA             | 23176                             | 2.3                 | 1.9                  | 1.6           | 1.8   | 1.3                 | 2.3           | 1.9   | -     |       | -      | 1.6     | 1.8    | 1.3     |                                                                                          |
| IQAC<br>Co-Ordinato<br>ji Ghule Patil Arts<br>ience College, Ah | C      | ommerce<br>dnagar                                       |                                   |                     | Face<br>Co<br>oji Gh | Ord           | inate | 70                  | mmer          | ce    |       |       |        |         |        | Cor     | PRINCIPAL<br>arutraoji Ghule Pa<br>nmerce & Science<br>Nagapur, Ahmedr<br>College Code-8 |





|                   | -        | Marutraoji Ghule Pat<br>Name of Programme Ba          | nata shiksh<br>il Arts, Co | an P<br>mme<br>Arts | rasai<br>rce a | rak M<br>nd S | land<br>cienc | als<br>e coll<br>CB | cs 2 | Ahen  | dnag  | ar    |        |          |        |         | ABANAGI GAUGO<br>PULANIACS<br>PULANIACS<br>Nagazur<br>* Anagarus<br>* Anagarus |
|-------------------|----------|-------------------------------------------------------|----------------------------|---------------------|----------------|---------------|---------------|---------------------|------|-------|-------|-------|--------|----------|--------|---------|--------------------------------------------------------------------------------|
|                   | YEAR     | Name of course