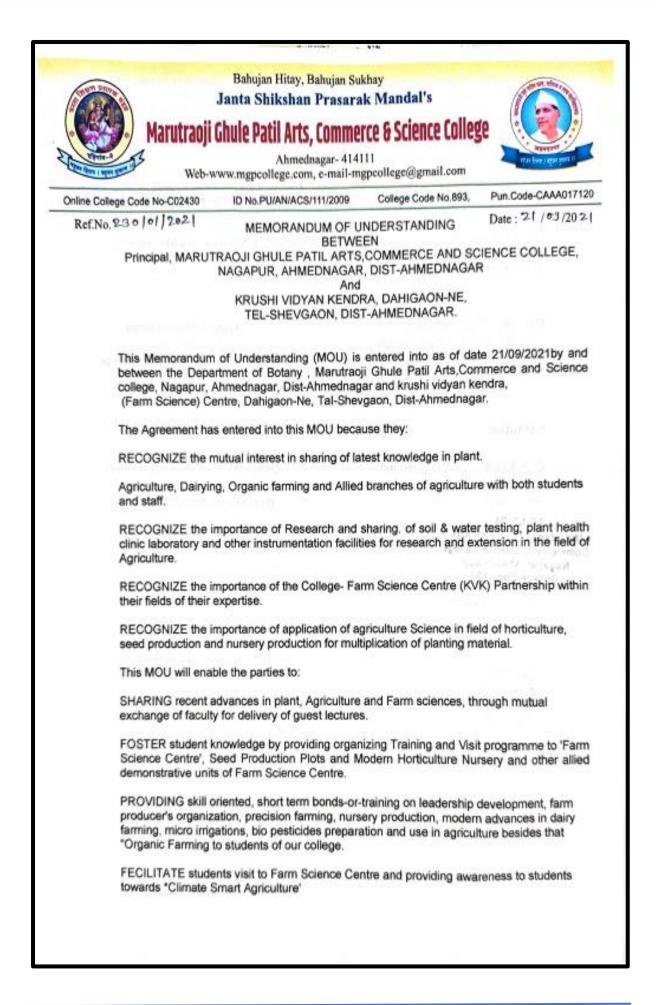

#### **Overall Observations and recommendations for Department**

- 1. Value added course
- 2. Research Papers
- 3. MOU Collaboration
- 4. Record of Alumini students
- 5. CO/PO Mapping

| Academic Year | Total Grade marks | Grade earn by Dept. |
|---------------|-------------------|---------------------|
| 2017-2018     | 120               | 36                  |

## **Overall Observations and recommendations for Department**

- 1. MOU with Industries
- 2. Publish more and more Research papers
- 3. Maintain Alumni Record
- 4. Arrange Guest Lectures

| Academic Year | Total Grade marks | Grade earn by Dept. |  |  |  |
|---------------|-------------------|---------------------|--|--|--|
| 2017-2018     | 120               | 44                  |  |  |  |

## **Overall Observations and recommendations for Department**

- 1. Improvement should be made
- 2. Student related activities
- 3. MOU Collaboration
- 4. Research Papers
- 5. Seminars should be organized

#### **Overall Observations and recommendations for Department**

- 1. MOU with Companies
- 2. Write and publish Research papers
- 3. Increase Alumni Contribution
- 4. Increase Guest Lectures

| Academic Year | Total Grade marks | Grade earn by Dept. |  |  |  |
|---------------|-------------------|---------------------|--|--|--|
| 2018-2019     | 120               | 48                  |  |  |  |

#### **Overall Observations and recommendations for Department**

- 1. Improvement should be made
- 2. Record of Research Papers
- 3. MOU Record
- 4. Guest Lectures

| Academic Year | Total Grade marks | Grade earn by Dept. |
|---------------|-------------------|---------------------|
| 2019-2020     | 120               | 38                  |

#### **Overall Observations and recommendations for Department**

- 1. Need to emphasize on MOU's
- 2. Need to maintain alumni records

| Academic Year | Total Grade marks | Grade earn by Dept. |
|---------------|-------------------|---------------------|
| 2019-2020     | 120               | 45                  |

#### **Overall Observations and recommendations for Department**

- 1. MOU
- 2. Research Paper.
- 3. Attend Seminar and Workshop
- 4. Focus on progress for Students
- 5. Arrange workshop on budget
- 6. Faculty development programme attend alumni record.

#### **Overall Observations and recommendations for Department**

- 1. MOU
- 2. Research Paper
- 3. Book Publication
- 4. Seminar Participation
- 5. Organise activity for students
- 6. Arrange FDP, STC, IP Programes
- 7. Alumni Record

#### **Overall Observations and recommendations for Department**

- 1. Induction programme should be arranged
- 2. Research Papers
- 3. MOU Collaboration
- 4. Guest Lectures

| Academic Year | Total Grade marks | Grade earn by Dept. |
|---------------|-------------------|---------------------|
| 2020-2021     | 120               | 54                  |

#### **Overall Observations and recommendations for Department**

- 1. Start Value-added courses
- 2. Publish Research Papers
- 3. MOU Should be Created
- 4. Increases Alumni Contribution
- 5. Organise a Seminar/Workshop