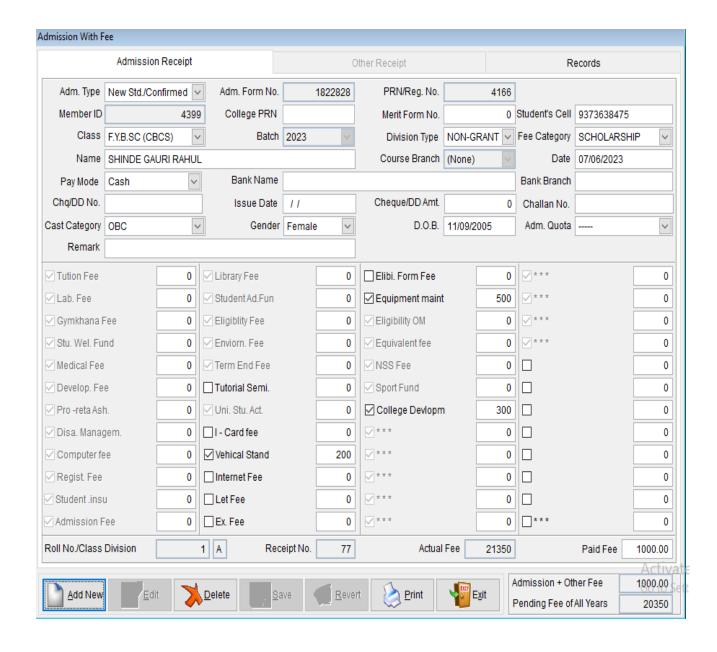

|
| 7     | Screenshots Of Student Registration              | 13       |
| 8     | Screenshots Of hall ticket generation            | 14       |
| 9     | Screenshots Of hall ticket generated by Software | 15       |
| 10    | Screenshots Of result generation                 | 16       |
| 11    | Screenshots Of Audited Statement With            | 18       |
|       | Highlighted E-Governance Expense Head            |          |



#### Screenshot Of Administration Module Principal, Staff, Teachers.





Dr. A.K.Pandharkar

IQAC Chairman and Principal
PRINCIPAL
Marutraoji Ghule Patil Art's
Commerce & Science College
Nagapur, Ahmednagar
College Code-893



# **Screenshot Of Finance And Accounts**

















#### Screenshot Of Tally software





#### **Screenshot Of Fee Payment**





#### **Screenshot Of Balance Sheets**







#### Screenshot Of Examination Management System





#### **Screenshot Of Student Registration**





#### Screenshot Of Hall Ticket Generation





#### Hall Ticket Generated From Software



#### Savitribal Phule Pune University

#### MARUTRA OJI GHULE PATIL ARTS, COM. & SCI. COLLEGE, AHMEDNAGAR

#### Esam Hall Ticket

Exam Seat No.: 11111 Exam: Annual-Mar/Apr Year: Mar 2019

Eligibility No.: 12018403528 College Code: 893 Center No.: 008

Name: ATHARE RAJASHRI KERU Mother's Name: SHOBHA
Class: F.Y.B.A College Member ID: 2760
Roll No.: 73 Pattern: Division: A

| Sub jeot<br>Code | Sub ject Name                       | Exam<br>Head | Date/Time   |           |
|------------------|-------------------------------------|--------------|---------