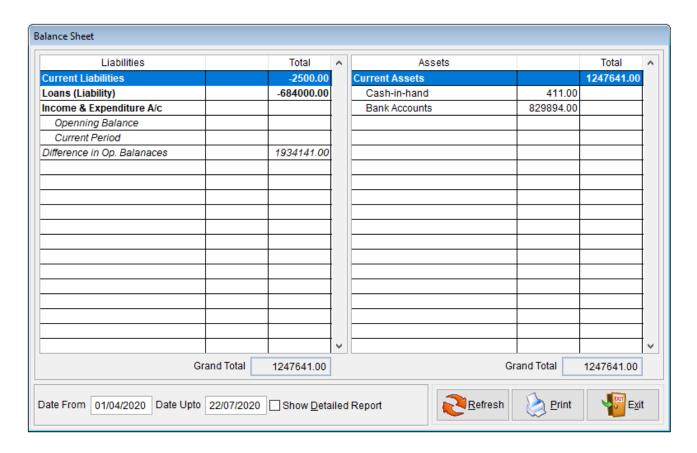

ration              | 13       |
| 8     | Screenshots Of hall ticket generation            | 14       |
| 9     | Screenshots Of hall ticket generated by Software | 15       |
| 10    | Screenshots Of result generation                 | 16       |
| 11    | Screenshots Of Audited Statement With            | 18       |
|       | Highlighted E-Governance Expense Head            |          |



#### Screenshot Of Administration Module Principal, Staff, Teachers.





Dr. A.K.Pandharkar

IQAC Chairman and Principal
PRINCIPAL
Marutraoji Ghule Patil Art's
Commerce & Science College
Nagapur, Ahmednagar
College Code-893



# **Screenshot Of Finance And Accounts**

















#### Screenshot Of Tally software





#### **Screenshot Of Fee Payment**





#### **Screenshot Of Balance Sheets**







#### Screenshot Of Examination Management System





#### **Screenshot Of Student Registration**





#### Screenshot Of Hall Ticket Generation





#### Hall Ticket Generated From Software



#### Savitribal Phule Pune University

#### MARUTRA OJI GHULE PATIL ARTS, COM. & SCI. COLLEGE, AHMEDNAGAR

#### Esam Hall Ticket

Exam Seat No.: 11111 Exam: Annual-Mar/Apr Year: Mar 2019

Eligibility No.: 12018403528 College Code: 893 Center No.: 008

Name: ATHARE RAJASHRI KERU Mother's Name: SHOBHA
Class: F.Y.B.A College Member ID: 2760
Roll No.: 73 Pattern: Division: A

| Sub jeot<br>Code | Sub ject Name                       | Exam<br>Head | Date/Time   |           |
|------------------|-------------------------------------|--------------|-------------|-----------|
| 8800             | Phys