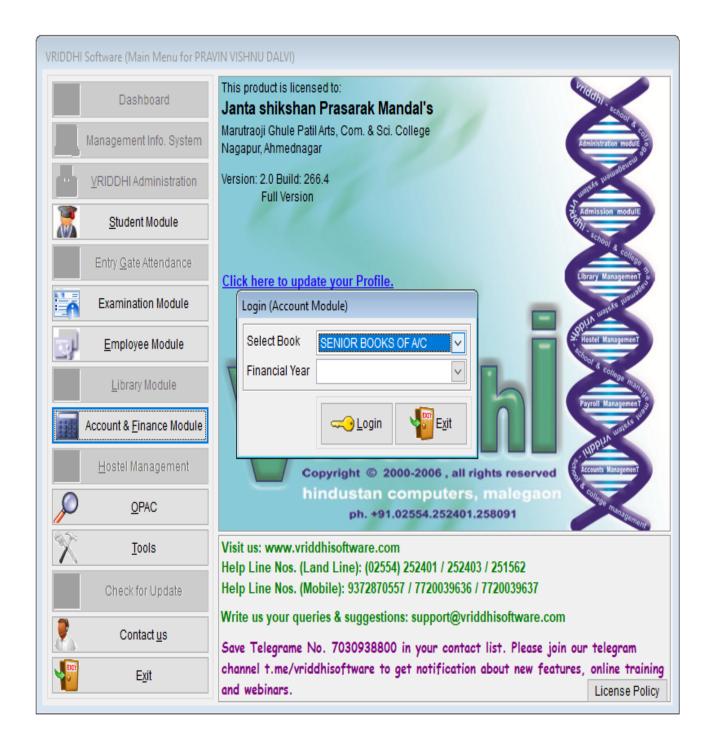

| 11       |
| 6     | Screenshots Of examination management system     | 12       |
| 7     | Screenshots Of Student Registration              | 13       |
| 8     | Screenshots Of hall ticket generation            | 14       |
| 9     | Screenshots Of hall ticket generated by Software | 15       |
| 10    | Screenshots Of result generation                 | 16       |
| 11    | Screenshots Of Audited Statement With            | 18       |
|       | Highlighted E-Governance Expense Head            |          |



#### Screenshot Of Administration Module Principal, Staff, Teachers.





Dr. A.K.Pandharkar

IQAC Chairman and Principal
PRINCIPAL
Marutraoji Ghule Patil Art's
Commerce & Science College
Nagapur, Ahmednagar
College Code-893



# **Screenshot Of Finance And Accounts**

















#### Screenshot Of Tally software





#### **Screenshot Of Fee Payment**





#### **Screenshot Of Balance Sheets**







#### Screenshot Of Examination Management System





#### **Screenshot Of Student Registration**





#### Screenshot Of Hall Ticket Generation





#### Hall Ticket Generated From Software



#### Savitribal Phule Pune University

#### MARUTRA OJI GHULE PATIL ARTS, COM. & SCI. COLLEGE, AHMEDNAGAR

#### Esam Hall Ticket

Exam Seat No.: 11111 Exam: Annual-Mar/Apr Year: Mar 2019

Eligibility No.: 12018403528 College Code: 893 Center No.: 008

Name: ATHARE RAJASHRI KERU Mother's Name: SHOBHA
Class: F.Y.B.A College Member ID: 2760
Roll No.: 73 Pattern: Division: A

| Sub jeot<br>Code | Sub ject Name                       | Exam<br>Head | Date/Time   |