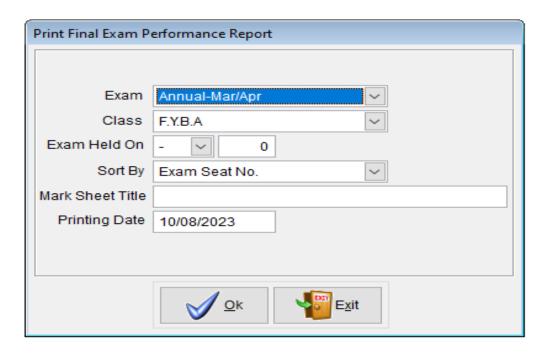

# **Screenshot Of Result Generation**

Screenshot Of Audited Statement With Highlighted E-Governance

Expense Head

|                                                               | A SHIKSHAN PRASA     | RAK MANDAL, I | DAHIGAON-NE, TAL. : SHEVGAON, DIST. : AH!       | MEDNAGAP |           |
|---------------------------------------------------------------|----------------------|---------------|-------------------------------------------------|----------|-----------|
| MAR                                                           |                      |               | IMERS & SCIENCE COLLAGE NAGAPUR AHME            |          |           |
|                                                               | RECEIPT AND PAY      | MENT ACCOUNT  | FOR THE YEAR ENDED AS ON 31ST MARCH             | 2022     |           |
| RECEIPT                                                       | AMOUNT               | AMOUNT        | PAYMENT                                         | AMOUNT   | AMOUNT    |
| TO OPENING BALANCE                                            |                      |               | BY SALARY & ALLOWANCES (AS PER SCHEDULE 01)     |          | 408590    |
| CASH WITH PRINCIPAL                                           | 1407.00              |               | ( is the sent bold of )                         |          |           |
| BANK SAVING SBI 3818                                          | 2780.88              |               | BY ESTABLISHMENT EXPENSES                       |          | 114874    |
| BANK SAVING BOM 231                                           | 135404.00            |               | (AS PER SCHEDULE 02)                            |          |           |
| ADCC A/C (SALARY)<br>BOM A/C (NSS)                            | 639498.00            |               |                                                 | 1        |           |
| BOM A/C (EXAM)                                                | 125397.00            |               |                                                 | 1 1      |           |
| TO STUDENT ADDMISSION FEES                                    | 1741721.20           | 2646208.08    | BY OTHER GRANTS & PAYMENTS (AS PER SCHEDULE 03) |          | 51135     |
| 10 21 30 EAT ADDINGS ON PEES                                  |                      |               |                                                 |          |           |
| ADMISSION FEE                                                 | 1468991.00           |               | BY BOARD OF STUDENT WELFARE                     |          |           |
| OTHER FEE                                                     | 85970.00             |               | (AS PER SCHEDULE 04)                            |          |           |
| EXAM FEE                                                      | 548720.00            | 2103681.00    | BY ISP MANDAL                                   |          |           |
|                                                               |                      |               |                                                 |          |           |
| TO OTHER RECEIPTS:                                            |                      |               | EQUIPMENTS                                      |          | Ċ         |
| SCHOLARSHIP                                                   | 3156712.50           |               | BY OFFICE FARNITURE DEADSTOCK                   |          | 407711    |
| HELP FUND                                                     | 0.00                 |               | BY AUDIT FEES                                   |          | 1770      |
| SEMINAR REGISTRATION                                          | 0.00                 | 3156712.50    | BY EXAM AUDIT FEES                              |          | (         |
| TO BANK INTEREST                                              |                      | 66642.00      | BY LIABRARY BOOKS                               |          | 60520     |
| TO MHRD REMUNERATION                                          |                      | 0.00          | BY LABORARTORY EQUIPMENT                        |          | 16788     |
| TO OTHER GRANT                                                |                      |               | BY COMPUTER EQUIPMENTS                          |          | 17500     |
| STUDENT WELFARE                                               | 0.00                 |               |                                                 |          |           |
| COMPANY SECRETARY EXAM                                        | 0.00                 |               | PV CI COLLEGE                                   |          |           |
| KARMVIR B.PATIL EARN & LEARN SCHEME                           | 0.00                 |               | (AS BER SCHEDULE OF                             |          | 1954213.  |
| BAHISHAL SHIKSHAN KENDRA                                      | 0.00                 |               | (AS PER SCHEDULE 05)                            |          |           |
| PLANING & DEVLOPMENT                                          | 0.00                 |               |                                                 | 1        |           |
| STUDENT SKILL DEVLOPMENT                                      | 0.00                 |               |                                                 |          |           |
| NSS                                                           | 0.00                 |               |                                                 | 1        |           |
| SPECIAL GUIDANCE SCHEME                                       | 0.00                 | 0.00          |                                                 | 1        |           |
| O OTHER ADVANCES                                              |                      |               |                                                 |          |           |
| JANTA SHIKSHAN PRASARAK MANDAL                                | 75000.00             | - 1           |                                                 |          |           |
| UNI. EXAM ADVANCE FEE                                         | 75000.00<br>15864.00 |               |                                                 |          |           |
| COMPANY SECRETARY EXAM                                        | 140409.00            | 10.1          |                                                 |          |           |
| SURWASE S.M.                                                  | 0.00                 |               |                                                 |          |           |
| PRINCIPAL ADVANCE                                             | 0.00                 |               |                                                 |          |           |
| TEACHER ADVANCE (DAHATONDE S.B.)                              | 0.00                 |               |                                                 |          |           |
| TEACHER ADVANCE (NETAKE R.A.)                                 | 0.00                 |               | 4                                               |          |           |
| TEACHER ADVANCE (DONGARE A.U.) PRINCIPAL ADVANCE (PISAL K.R.) | 0.00                 |               |                                                 |          |           |
| PRINCIPAL ADVANCE (PISAL K.R.) PRINCIPAL ADVANCE (AHER S.K.)  | 0.00                 | 22125         |                                                 |          |           |
| ( mon only                                                    | 0.00                 | 231273.00     |                                                 |          |           |
| TOTAL RS.                                                     |                      | 8204516.58    | TOTAL RS.                                       |          | 8204516.5 |