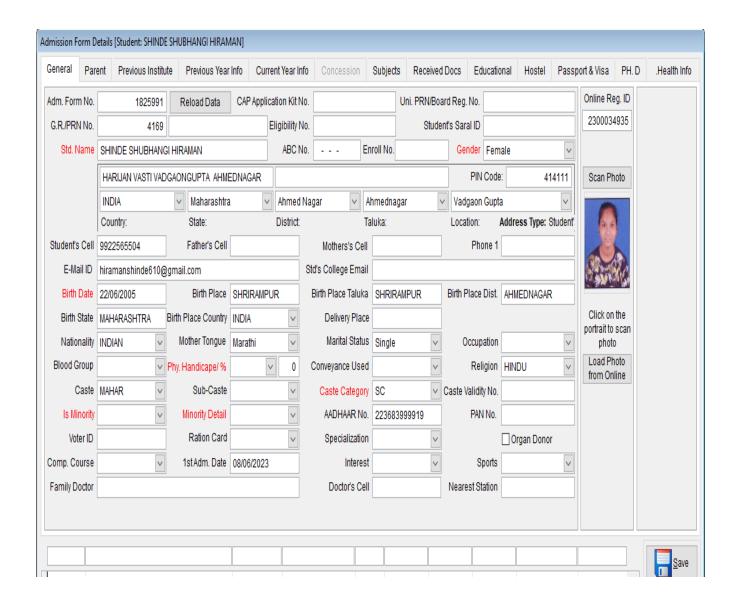

# **CRITERION - 6 - Governance, Leadership and Management**

**QnM** – **6.2.2** Implementation of e-governance in areas of operation

**Details:** 1. Administration

2. Finance and Accounts

3. Student Admission and Support

#### **Screenshot Of Student Registration**