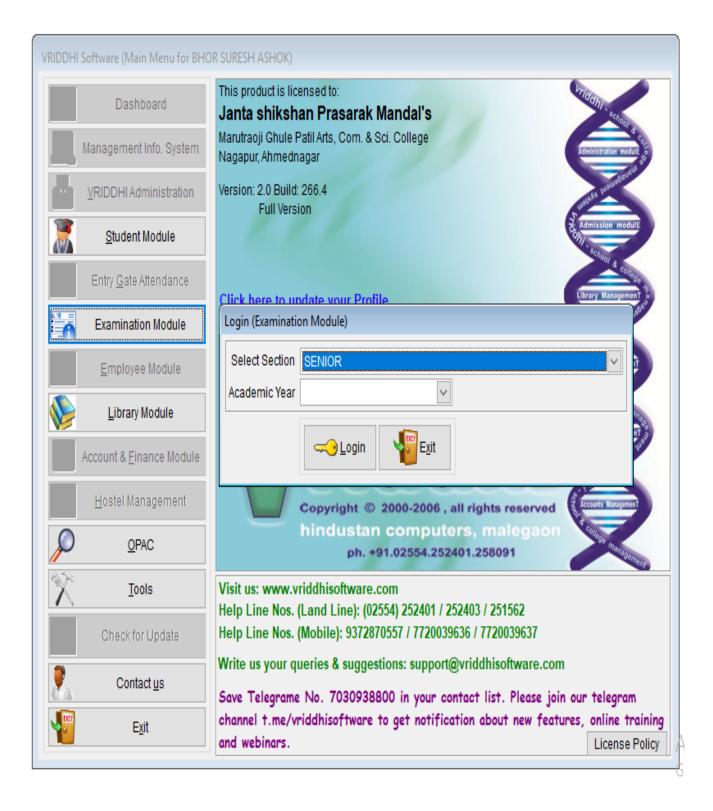

f hall ticket generation            | 14       |
| 9     | Screenshots Of hall ticket generated by Software | 15       |
| 10    | Screenshots Of result generation                 | 16       |
| 11    | Screenshots Of Audited Statement With            | 18       |
|       | Highlighted E-Governance Expense Head            |          |



#### Screenshot Of Administration Module Principal, Staff, Teachers.





Dr. A.K.Pandharkar

IQAC Chairman and Principal
PRINCIPAL
Marutraoji Ghule Patil Art's
Commerce & Science College
Nagapur, Ahmednagar
College Code-893



# **Screenshot Of Finance And Accounts**

















#### Screenshot Of Tally software





#### **Screenshot Of Fee Payment**





#### **Screenshot Of Balance Sheets**







#### Screenshot Of Examination Management System





#### **Screenshot Of Student Registration**





#### Screenshot Of Hall Ticket Generation





#### Hall Ticket Generated From Software



#### Savitribal Phule Pune University

#### MARUTRA OJI GHULE PATIL ARTS, COM. & SCI. COLLEGE, AHMEDNAGAR

#### Esam Hall Ticket

Exam Seat No.: 11111 Exam: Annual-Mar/Apr Year: Mar 2019

Eligibility No.: 12018403528 College Code: 893 Center No.: 008

Name: ATHARE RAJASHRI KERU Mother's Name: SHOBHA
Class: F.Y.B.A College Member ID: 2760
Roll No.: 73 Pattern: Division: A

| Sub jeot<br>Code | Sub ject Name                       | Exam<br>Head | Date/Time   |           |
|------------------|-------------------------------------|--------------|-------------|-----------|
| 8800             | PhysicalEducation                   |              | At Conc