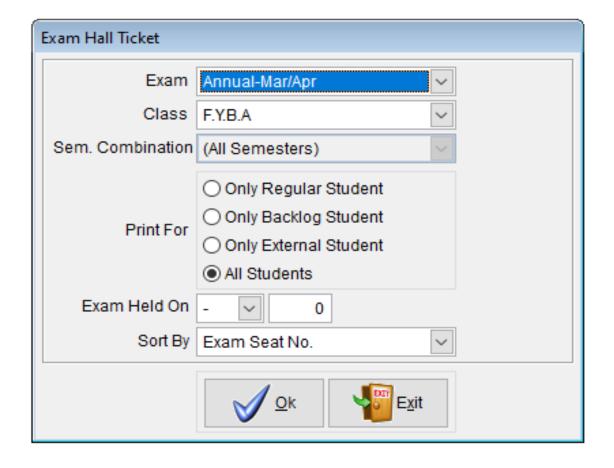

#### Screenshot Of Hall Ticket Generation

#### Hall Ticket Generated From Software