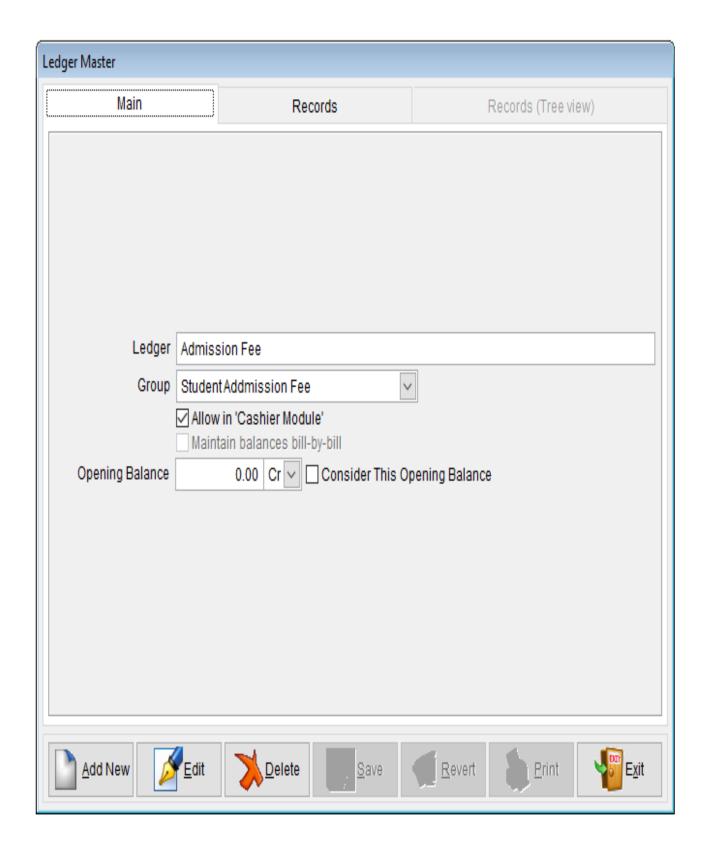

# **CRITERION - 6 - Governance, Leadership and Management**

**QnM** – **6.2.2** Implementation of e-governance in areas of operation

**Details:** 1. Administration

2. Finance and Accounts

3. Student Admission and Support

#### Screenshot Of Administration Module Principal, Staff, Teachers.

Dr. A.K.Pandharkar

IQAC Chairman and Principal
PRINCIPAL
Marutraoji Ghule Patil Art's
Commerce & Science College
Nagapur, Ahmednagar
College Code-893