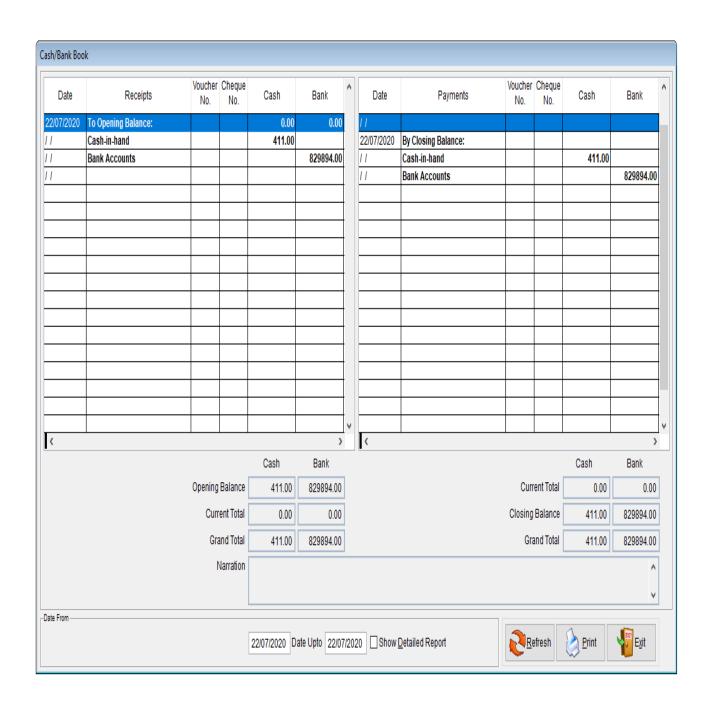

11       |
| 6     | Screenshots Of examination management system     | 12       |
| 7     | Screenshots Of Student Registration              | 13       |
| 8     | Screenshots Of hall ticket generation            | 14       |
| 9     | Screenshots Of hall ticket generated by Software | 15       |
| 10    | Screenshots Of result generation                 | 16       |
| 11    | Screenshots Of Audited Statement With            | 18       |
|       | Highlighted E-Governance Expense Head            |          |



#### Screenshot Of Administration Module Principal, Staff, Teachers.





Dr. A.K.Pandharkar

IQAC Chairman and Principal
PRINCIPAL
Marutraoji Ghule Patil Art's
Commerce & Science College
Nagapur, Ahmednagar
College Code-893



# **Screenshot Of Finance And Accounts**

















#### Screenshot Of Tally software





#### **Screenshot Of Fee Payment**





#### **Screenshot Of Balance Sheets**







#### Screenshot Of Examination Management System





#### **Screenshot Of Student Registration**





#### Screenshot Of Hall Ticket Generation





#### Hall Ticket Generated From Software



#### Savitribal Phule Pune University

#### MARUTRA OJI GHULE PATIL ARTS, COM. & SCI. COLLEGE, AHMEDNAGAR

#### Esam Hall Ticket

Exam Seat No.: 11111 Exam: Annual-Mar/Apr Year: Mar 2019

Eligibility No.: 12018403528 College Code: 893 Center No.: 008

Name: ATHARE RAJASHRI KERU Mother's Name: SHOBHA
Class: F.Y.B.A College Member ID: 2760
Roll No.: 73 Pattern: Division: A

| Sub jeot<br>Code | Sub ject Name                       | Exam<br>Head | Date/Time   |           |
|--