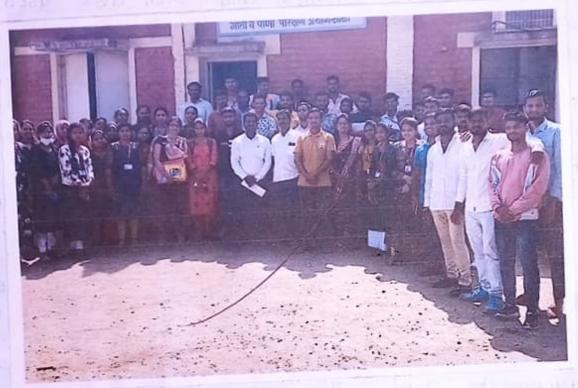

Name: Shinde Nikita Balu.

College: Marutraoji Ghule Patil Arts, com. & Sci.

Roll No : 36.

Project teacher: Prof. Pawar. V.S,
Prof. Adhav. M.B.

Subject: Botany, (Field Visit Report).

Savitribai Phule Pune University affiliated Marutravji Ghule patil Art's, Commerce & Boience college, Ahmednagar, Department of Botany organized field Visit at 'Dnyaneshwar Krushi Vi'dnyan farm' Bhende's, Vermi composting unit on 4th may 2022 at 11.00 Am. He 4t students participated in this visit.

the state of parties in the parties of the parties

For their valuable quidance to students B.O Takte D.G. Hawale and B.k Pare felicitated by prof. Pawar U.S and Prof. Adhav M.B. under the guidance of Dr. A.K. Pandarkar field visit was completed.