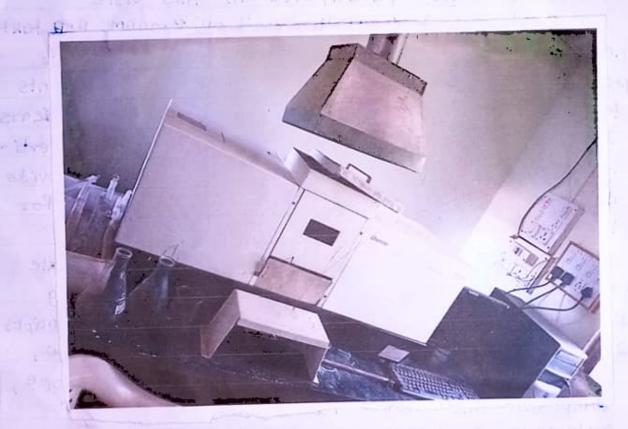

In biofertilize production unit DG Nawale

gave information about the equipments used during

production of biofertilizers. He told the uses of principles

of equipments like Autoclave, Laminar Air Flow,

Shaker, Centrifuge machine, Binocular microscope,

compound microscope, even etc. Two types of

autoclave & harrizontal autoclave Autoclaves used

for Sterilization purpose It is a machine

that uses steam under pressure to kill harmful

bacteria, virus fungi & Spores on items that

are placed inside the pressure vessel.

The items are heated to an appropriate sterilization temperature for a given amount of time. Laminar Pi'r works by the use of inwards.

TOO TILL GUE

outsined totale Pane University afterliated Francisco of a final list's Commerce of science called a final list's Commerce of science called a final data and a final color of the defeat of the standard of the angle of the standards of the angle of the standards of the angle of the standards of the standards of the standards of the standards.

flow of air through one or more HEPA filters to create a particulate free evt. It is used in many life science reasarch, plant tissue culture, etc. Shaker used to mix, blend or agitate Substances in a tube or flask by shaking them centrifuge machine used in various laboratories to separte fluids, gases or liquids based on density compound microscope used to count colonies and oven also used to sterilize waste, dissecting instruments media for aseptic assay.