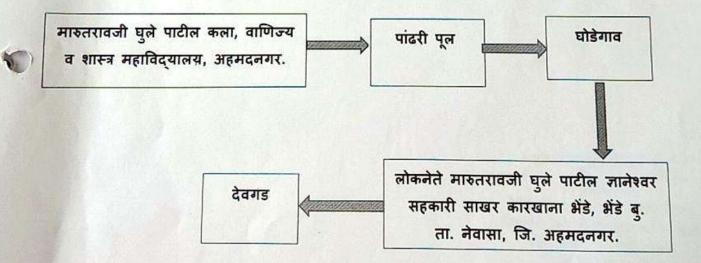

मा. प्राचार्य,

मारुतरावजी घूले पाटील कला, वाणिज्य

व शास्त्र महाविदयालय, अहमदनगर.

विषय : औद्योगिक क्षेत्रभेटीचा मार्ग.....

#### महोदय,

उपरोक्त विषयान्वये दि. ०७/०५/२०२२ रोजी सकाळी ०७:०० वा. विज्ञान शाखेतील SY व TY BSc वर्गातील सर्व विद्यार्थ्यासाठी औद्योगिक क्षेत्रभेटीचे आयोजन केले आहे. तरी जाण्याचा मार्ग खालीलप्रमाणे आहे.