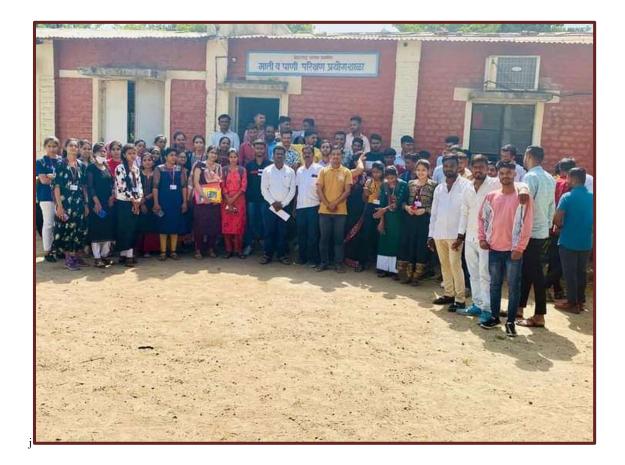

#### महोदय,

उपरोक्त विषयान्वये दि. ०७/०५/२०२२ रोजी सकाळी ०७:०० वा. विज्ञान शाखेतील SY व TY BSc वर्गातील सर्व विद्यार्थ्यासाठी औद्योगिक क्षेत्रभेटीचे आयोजन केले आहे. तरी जाण्याचा मार्ग खालीलप्रमाणे आहे.

### जनता शिक्षण प्रसारक मंडळाचे,

मारुतरावजी घुले पाटील कला, वाणिज्य व शास्त्र महाविद्यालय, अहमदनगर.

Date - 61512022

सही

Fluret

महाविद्यालयाने विज्ञात शाखेतील SY व TYBSc विद्यार्थ्यांसाठी औद्योगिक क्षेत्रभेटीचे आयोजन केले असून त्या कामकाजाचे वाटप खालीलप्रमाणे.