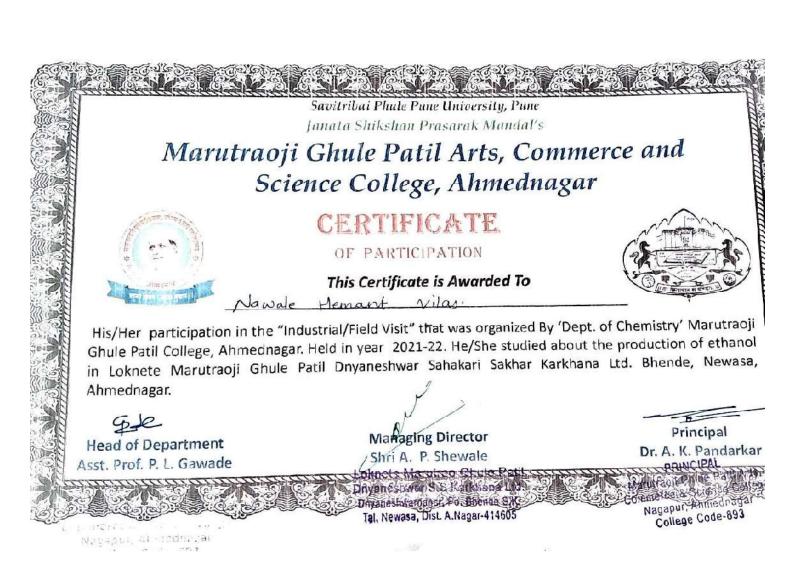

#### Subject: Permission Letter for Industrial/ Field Visit.

Respected Sir,

On behalf of the Marutraoji Ghule Patil Arts, Commerce and Science College, Ahmednagar. We are arranging a visit in your Ethanol Plant, Soil and Water Testing Lab, Biofertilizer Industry and vermicomposting Lab. Our management team, decide to give some knowledge to our students about the work in these above unit. For that, your unit is the best option to carry such activity. We need to get one day permission to come to your Unit for Field Visit so kindly give permission to visit your unit and give us suitable date and time of visit.

विषय :- औद्योगिक क्षेत्रभेट परवानगी मिळणेबाबत.....

महोदय,

मा.प्राच

आपल्या महाविद्यालयातील रसायनशास्त्र, प्राणीशास्त्र, वनस्पतिशास्त्र विभागाने विज्ञान शाखेतील सर्व विद्यार्थ्यासाठी औद्योगिक भेटीचे आयोजन दि. 07/05/2022 रोजी Loknete Marutraoji Ghule Patil Dnyaneshwar Sahakari Sakhar Karkhana Ltd, Bhende, Tal. Newasa, Dist. Ahmednagar. येथे करण्यात आले आहे.

#### महोदय,

उपरोक्त विषयान्वये दि. ०७/०५/२०२२ रोजी सकाळी ०७:०० वा. विज्ञान शाखेतील SY व TY BSc वर्गातील सर्व विद्यार्थ्यासाठी औद्योगिक क्षेत्रभेटीचे आयोजन केले आहे. तरी जाण्याचा मार्ग खालीलप्रमाणे आहे.