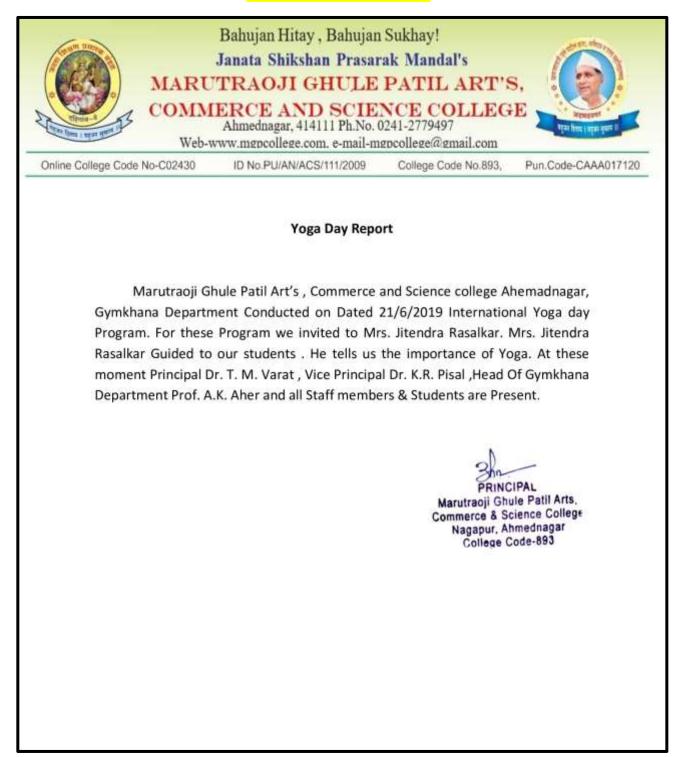

### Yoga Program 2019-20

#### **Notice of Program**

Dhyan & Yoga Training Program organized in academic year -2019-20 on that occasion students doing Yoga practices.

JSPIVI S, WARUTRAUJI GHULE PATIL ART, CUIVI. &SCI. CULLEGE, ANIVIEDINAGAR Page IIU 15