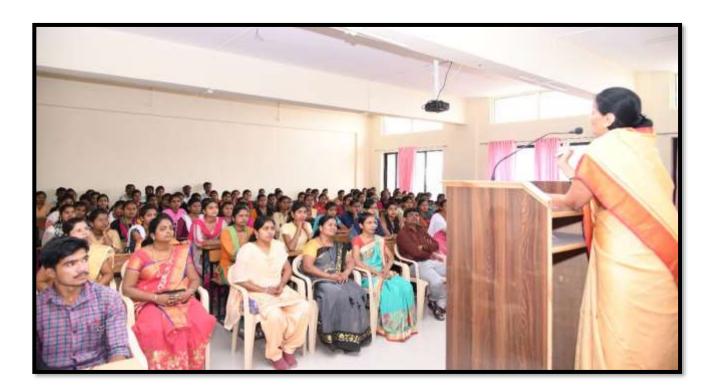

#### Flex Of Nirbhay Kanya Abiyan

On the occasion of inauguration of the Nirbhay Kanya Abhiyan program Chief guest Smita Pansare, Rajshreetai Ghule and Principal Dr.T.M.Varat.

On the occasion of Nirbhay Kanya Abhiyan program Smt. Rajshreetai Ghule guided students.

On the occasion of Nirbhay Kanya Abhiyan program Hon'ble Smt.Smita Pansare guided students.

On the Occasion of inaugural Ceremony of Nirbhay Kanya Abhiyan Workshop Hon'ble Principal Dr.T.M.Varat guided students and Guest Mrs Smita Pansare Delivered Lecture on Women