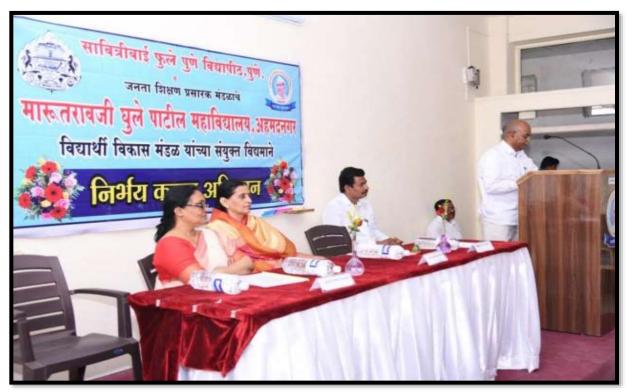

#### Flex Of Nirbhay Kanya Abiyan

On the occasion of inauguration of the Nirbhay Kanya Abhiyan program Chief guest Smita Pansare, Rajshreetai Ghule and Principal Dr.T.M.Varat.

On the occasion of Nirbhay Kanya Abhiyan program Smt. Rajshreetai Ghule guided students.

On the occasion of Nirbhay Kanya Abhiyan program Hon'ble Smt.Smita Pansare guided students.

On the Occasion of inaugural Ceremony of Nirbhay Kanya Abhiyan Workshop Hon'ble Principal Dr.T.M.Varat guided students and Guest Mrs Smita Pansare Delivered Lecture on Women

### News of Nirbhay Kanya Abhiyan Program

नागापूर येथील मारुतराव धुले पाटील महाविद्यालयात मार्गदर्शन करताना जि. प. उपाध्यक्षा राजश्री धुले.