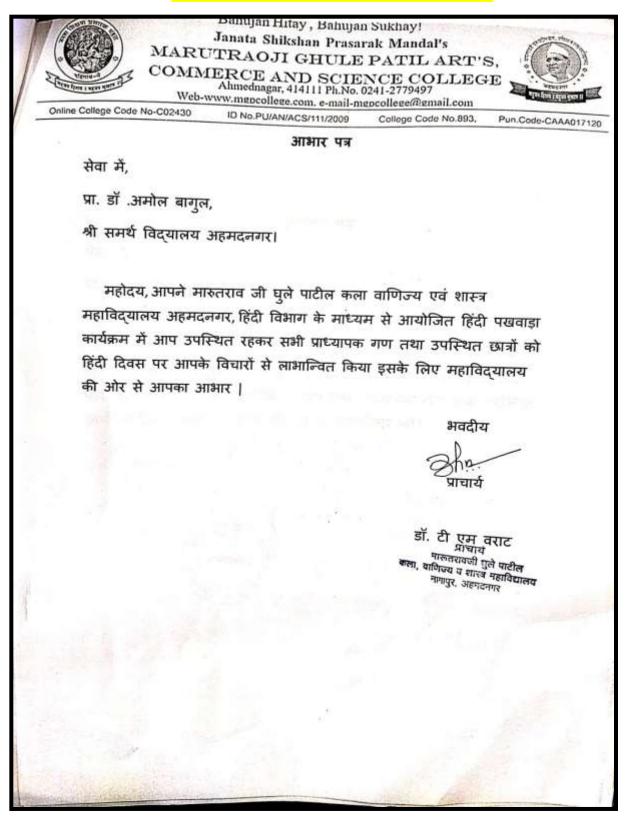

### Invitation Letter to Dr. Amol Bagul

# मारुतरावजी घुले पाटील कला वाणिज्य एवं शास्त्र महाविद्यालय

अहमदनगर।

दिनांक 27/9/2020

हिंदी विभाग सूचना

महाविद्यालय के सभी छात्रों को सूचित किया जाता है कि, हिंदी विभाग के माध्यम से हिंदी पखवाड़ा कार्यक्रम का दिनांक 28/9/2020 को सुबह 10:00 बजे आयोजन किया गया है। इस कार्यक्रम में प्रा. डॉ. अमोल बागुल, श्री समर्थ विद्यालय, अहमदनगर छात्रों को अपने विचारों से लाभान्वित करेंगे। सभी छात्रों से अनुरोध है कि वह 10:00 सेमिनार हॉल सभागार में उपस्थित रहे।

### Thankful Letter to Dr. Amol Gaikwad