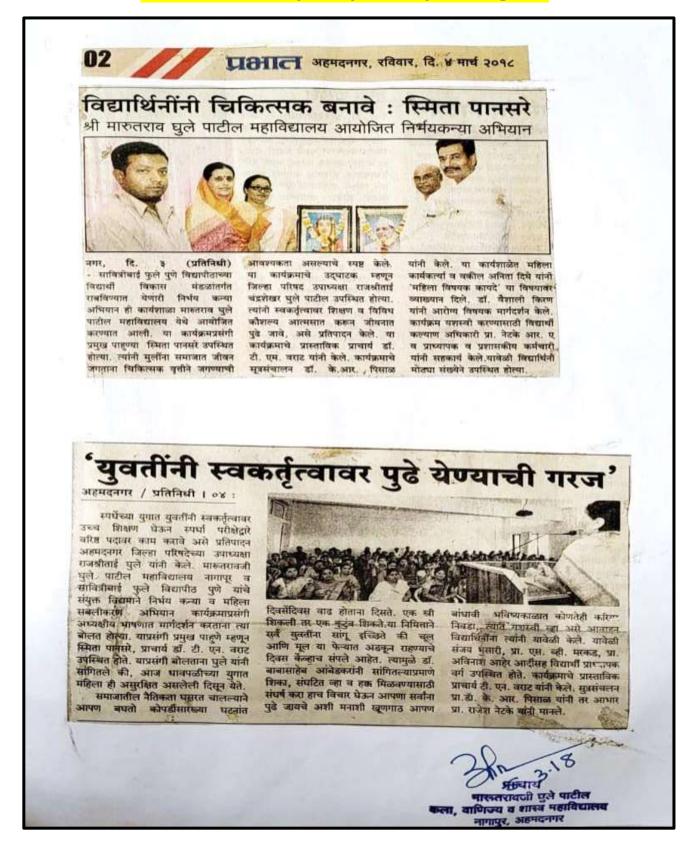

#### Flex Of Nirbhay Kanya Abiyan

On the occasion of inauguration of the Nirbhay Kanya Abhiyan program Chief guest Smita Pansare, Rajshreetai Ghule and Principal Dr.T.M.Varat.

On the occasion of Nirbhay Kanya Abhiyan program Smt. Rajshreetai Ghule guided students.

On the occasion of Nirbhay Kanya Abhiyan program Hon'ble Smt.Smita Pansare guided students.

On the Occasion of inaugural Ceremony of Nirbhay Kanya Abhiyan Workshop Hon'ble Principal Dr.T.M.Varat guided students and Guest Mrs Smita Pansare Delivered Lecture on Women

### News of Nirbhay Kanya Abhiyan Program

नागापूर येथील मारुतराव धुले पाटील महाविद्यालयात मार्गदर्शन करताना जि. प. उपाध्यक्षा राजश्री धुले.