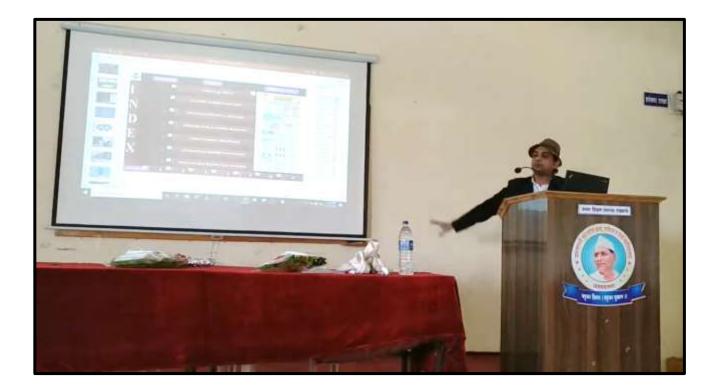

#### Report Guest Lecture on Advance PPT Making

The Department of Computer Science orchestrated a captivating event, a "Guest Lecture on the Art of Crafting Advanced PowerPoint Presentations". The esteemed Chief Guest for this enlightening occasion was none other than Assistant Professor M.S. Shaikh from the renowned Shri. Saibaba College, Shirdi.

Under the distinguished guidance of Principal S.M. Kurhade, who graced the event as the President, the lecture proved to be an invaluable experience for both the diligent students and the esteemed faculty members in attendance.

As the eloquent words of Assistant Professor M.S. Shaikh flowed, the art of creating impactful PowerPoint presentations reached new heights. Attendees were privy to a wealth of knowledge and insights, discovering the techniques and strategies that transform ordinary slides into captivating visual narratives.