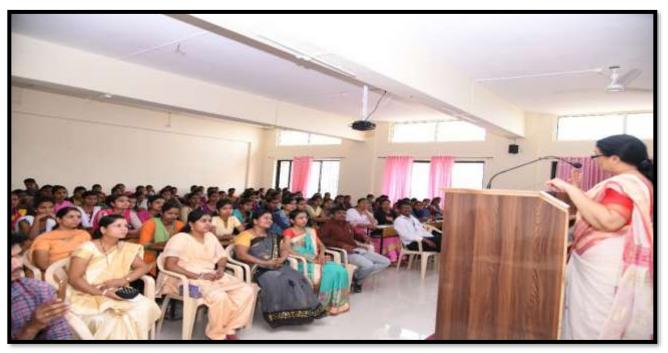

#### Flex Of Nirbhay Kanya Abiyan

On the occasion of inauguration of the Nirbhay Kanya Abhiyan program Chief guest Smita Pansare, Rajshreetai Ghule and Principal Dr.T.M.Varat.

On the occasion of Nirbhay Kanya Abhiyan program Smt. Rajshreetai Ghule guided students.

On the occasion of Nirbhay Kanya Abhiyan program Hon'ble Smt.Smita Pansare guided students.

On the Occasion of inaugural Ceremony of Nirbhay Kanya Abhiyan Workshop Hon'ble Principal Dr.T.M.Varat guided students and Guest Mrs Smita Pansare Delivered Lecture on Women