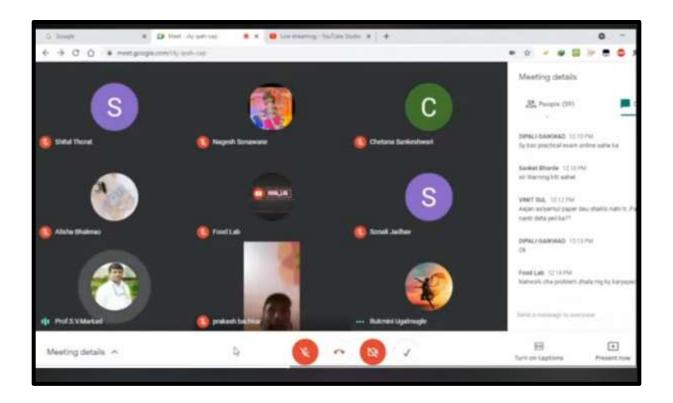

PRINCIPAL Marutraoji Ghule Patil Arts Commerce & Science College Nagapur, Ahmednagar College Code-893

**Guidance For Student About Online Exam On The Following Link :** 

- 1) <u>https://www.youtube.com/watch?v=OalOFfdCLE8</u>
- 2) https://youtube.com/live/DrJfCRPiUSo

Prof. P. A Phatangare guided to students about Online Exam

### Attendance of Online Exam Lecture is shown on the below image