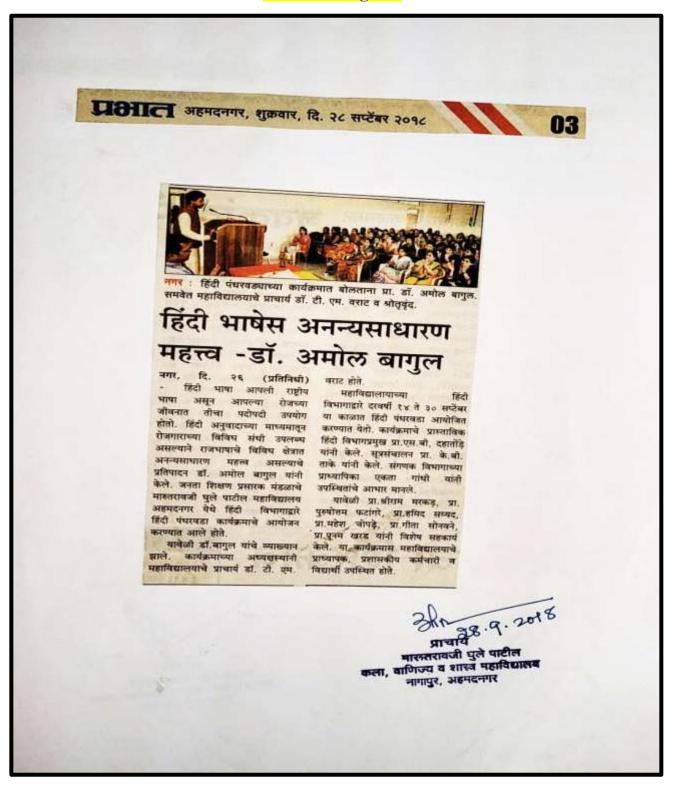

### News of Nirbhay Kanya Abhiyan Program

नागापूर येथील मारुतराव धुले पाटील महाविद्यालयात मार्गदर्शन करताना जि. प. उपाध्यक्षा राजश्री धुले.

# युवर्तींनी स्पर्धा परीक्षेवर लक्ष केंद्रित करावे राजश्री घुले: निर्भय कन्या अभियान

लौकमत न्यूज नेटवर्क

अहमदनगर: आजच्या उच्च शिक्षित युवर्तींनी स्पर्धा परीक्षांमध्ये यश संपादन करून मोठ्या पदांवर काम करावे, असे प्रतिपादन जिल्हा परिषदेच्या उपाध्यक्षा राजश्री युले वांनी गुरुवारी येथे केले.

नागापूर येथील मारुतराव घुले पाटील महाविद्यालयात निर्भय कन्या अभियान व महिला सबलीकरण कार्यक्रम पार पडला. त्यावेळी त्या बोलत होत्या. सिताताई पानसरे, प्राचार्य डॉ.टी. एन. वराट आदी यावेळी उपस्थित होते. त्या पुढे म्हणाल्या, की आज धावपव्जेच्या युगात महिला ही अतिशय असुरक्षित आहे. महिलांनी रवकर्तृत्याय पुढे येणे गरलेचे आहे. सर्वय क्षेत्रात महिला पुरु षांच्या बरोबरीने काम करताना दिसतात. एक स्त्री शिकली तर एक कुटुंव शिकते. पुढे जायचे अशी खुणगाठ बांचून वाटद्याल करा. भविष्यकाळात कोणतेही करिंअर निवडा त्यात यशरावी ख, असे आवाहन घुले यांनी यावेळी केले. कार्यक्रमाचे सुन्नसंचलन डॉ. के.आर. पिसाळ यांनी तर आभार राजेश नेटके यांनी मानले.