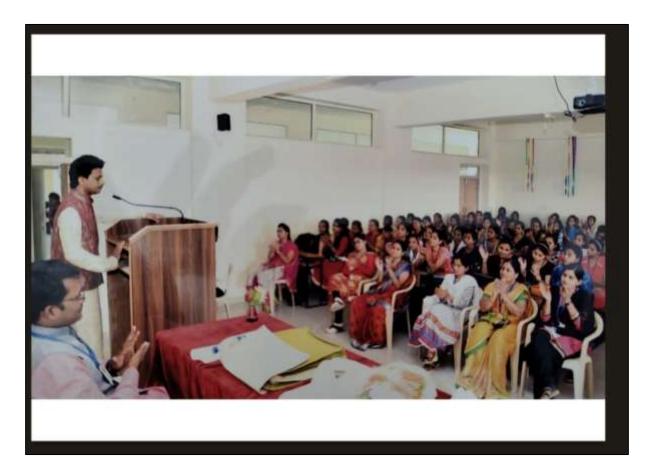

# Hindi Pakhwada Programme (28/09/2020)

Dr. Amol Bagul Guided to our Students on the occassionof Hindi din

# Hindi Bhasha Din 2020-2021

| Name of Department/Committee   | Department of Hindi                         |
|--------------------------------|---------------------------------------------|
| Name of Coordinator            | Prof. Sopan Dahatonde                       |
| Title of Event/Programme       | Hindi Pakhawada                             |
| Date/Period of Event/Programme | 28/09/2020                                  |
| Objective of Event/Programme   | To Raising awareness about Hindi Language   |
| Institute                      | Marutraoji Ghule Patil Mahavidyalay A.nagar |
| Name of Expert/Lecturer        | Dr. Amol Bagul                              |
| No. of Students                | 20                                          |