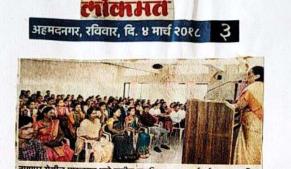

# युवर्तींनी स्पर्धा परीक्षेवर लक्ष केंद्रित करावे राजश्री घुले: निर्भय कन्या अभियान

लौकमत न्यूज नेटवर्क

अहमदनगर: आजच्या उच्च शिक्षित युवर्तींनी स्पर्धा परीक्षांमध्ये यश संपादन करून मोठ्या पदांवर काम करावे, असे प्रतिपादन जिल्हा परिषदेच्या उपाध्यक्षा राजश्री युले वांनी गुरुवारी येथे केले.

नागापूर येथील मारुतराव घुले पाटील महाविद्यालयात निर्भय कन्या अभियान व महिला सबलीकरण कार्यक्रम पार पडला. त्यावेळी त्या बोलत होत्या. सिताताई पानसरे, प्राचार्य डॉ.टी. एन. वराट आदी यावेळी उपस्थित होते. त्या पुढे म्हणाल्या, की आज धावपव्जेच्या युगात महिला ही अतिशय असुरक्षित आहे. महिलांनी रवकर्तृत्याय पुढे येणे गरलेचे आहे. सर्वय क्षेत्रात महिला पुरु षांच्या बरोबरीने काम करताना दिसतात. एक स्त्री शिकली तर एक कुटुंव शिकते. पुढे जायचे अशी खुणगाठ बांचून वाटद्याल करा. भविष्यकाळात कोणतेही करिंअर निवडा त्यात यशरावी ख, असे आवाहन घुले यांनी यावेळी केले. कार्यक्रमाचे सुन्नसंचलन डॉ. के.आर. पिसाळ यांनी तर आभार राजेश नेटके यांनी मानले.