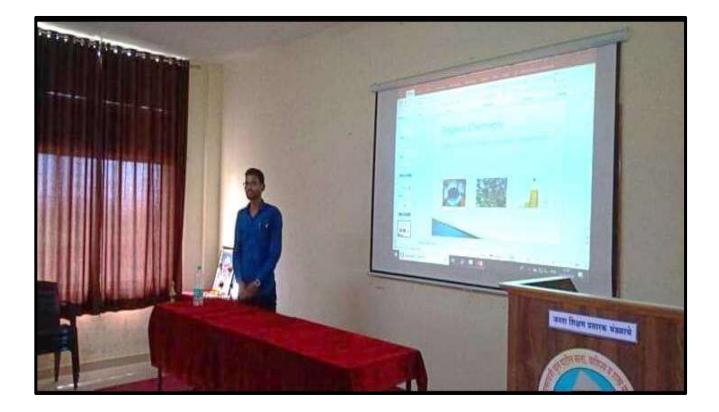

### **Circular of ICT/COMPUTING SKILL Development for College Staff**

In Academic Year 2020-21 the Institute has organized lecture on using ICT Tools in teaching and learning process on that occasion hon'ble Prof.M.S.Shaikh guided student and college staff.

After the complete understanding importance of ICT tools in education from the guest lecture of hon'ble Prof.M.S.Shaikh our student has perform in the seminar with using ICT tools such as PPT, etc...

The following Link Shows the guest lecture of Advanced PPT making on youtube : <u>https://www.youtube.com/watch?v=xP7pJJREnLo</u>