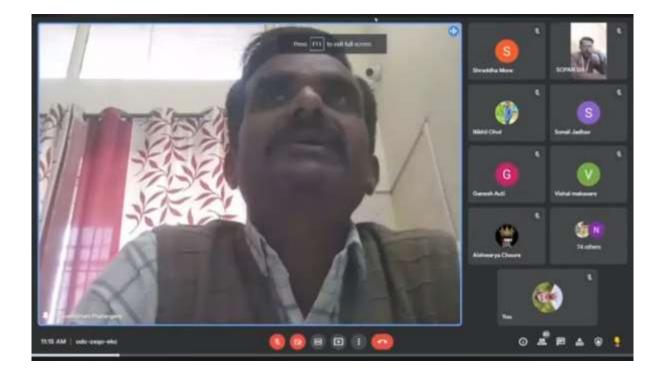

### **Circular of ICT/COMPUTING SKILL Development for College Staff**

In Academic Year 2020-21 the Institute has organized lecture on using ICT Tools in teaching and learning process on that occasion hon'ble Prof.M.S.Shaikh guided student and college staff.

After the complete understanding importance of ICT tools in education from the guest lecture of hon'ble Prof.M.S.Shaikh our student has perform in the seminar with using ICT tools such as PPT, etc...

The following Link Shows the guest lecture of Advanced PPT making on youtube : <u>https://www.youtube.com/watch?v=xP7pJJREnLo</u>

#### Report Guest Lecture on Advance PPT Making

The Department of Computer Science orchestrated a captivating event, a "Guest Lecture on the Art of Crafting Advanced PowerPoint Presentations". The esteemed Chief Guest for this enlightening occasion was none other than Assistant Professor M.S. Shaikh from the renowned Shri. Saibaba College, Shirdi.

Under the distinguished guidance of Principal S.M. Kurhade, who graced the event as the President, the lecture proved to be an invaluable experience for both the diligent students and the esteemed faculty members in attendance.

As the eloquent words of Assistant Professor M.S. Shaikh flowed, the art of creating impactful PowerPoint presentations reached new heights. Attendees were privy to a wealth of knowledge and insights, discovering the techniques and strategies that transform ordinary slides into captivating visual narratives.

The benefits of this enlightening lecture were widespread and far-reaching. Every participant, whether student or faculty, found themselves enriched by the wisdom shared, gaining invaluable skills that will undoubtedly enhance their presentation prowess. The event was a resounding success, leaving a lasting impression and a renewed enthusiasm for the world of presentations.