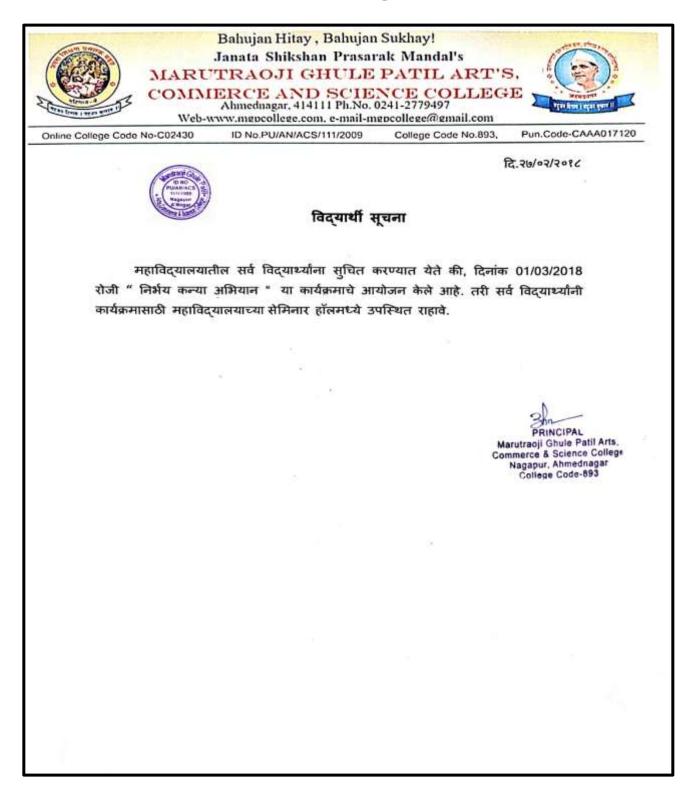

### **Notice of Program**

# मारुतरावजी घुले पाटील कला वाणिज्य एवं शास्त्र महाविद्यालय

अहमदनगर।

दिनांक 27/9/2020

हिंदी विभाग सूचना

महाविद्यालय के सभी छात्रों को सूचित किया जाता है कि, हिंदी विभाग के माध्यम से हिंदी पखवाड़ा कार्यक्रम का दिनांक 28/9/2020 को सुबह 10:00 बजे आयोजन किया गया है। इस कार्यक्रम में प्रा. डॉ. अमोल बागुल, श्री समर्थ विद्यालय, अहमदनगर छात्रों को अपने विचारों से लाभान्वित करेंगे। सभी छात्रों से अनुरोध है कि वह 10:00 सेमिनार हॉल सभागार में उपस्थित रहे।