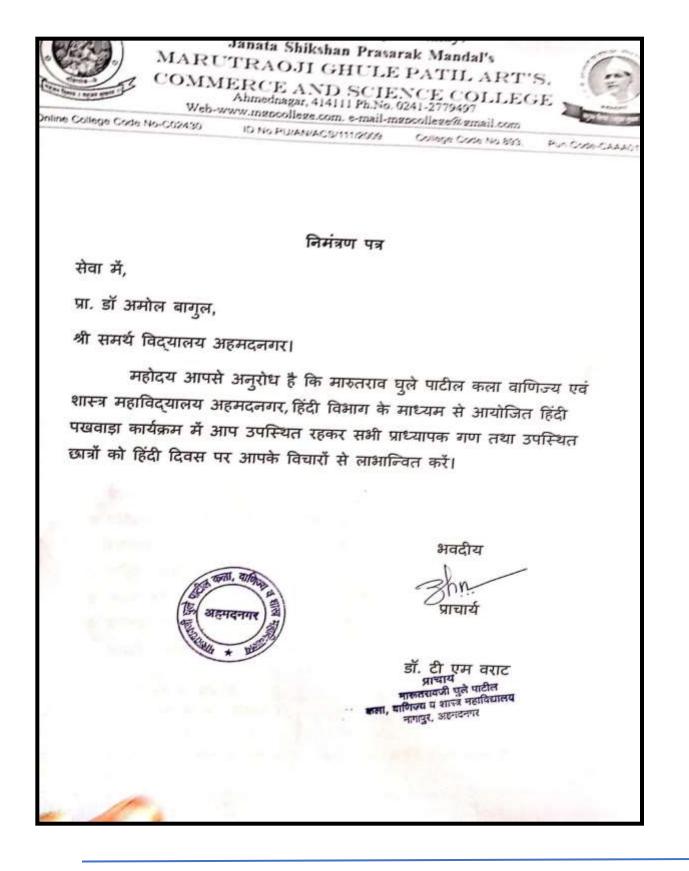

# मारुतरावजी घुले पाटील कला वाणिज्य एवं शास्त्र महाविद्यालय

अहमदनगर।

दिनांक 27/9/2020

हिंदी विभाग सूचना

महाविद्यालय के सभी छात्रों को सूचित किया जाता है कि, हिंदी विभाग के माध्यम से हिंदी पखवाड़ा कार्यक्रम का दिनांक 28/9/2020 को सुबह 10:00 बजे आयोजन किया गया है। इस कार्यक्रम में प्रा. डॉ. अमोल बागुल, श्री समर्थ विद्यालय, अहमदनगर छात्रों को अपने विचारों से लाभान्वित करेंगे। सभी छात्रों से अनुरोध है कि वह 10:00 सेमिनार हॉल सभागार में उपस्थित रहे।

### Invitation Letter to Dr. Amol Bagul