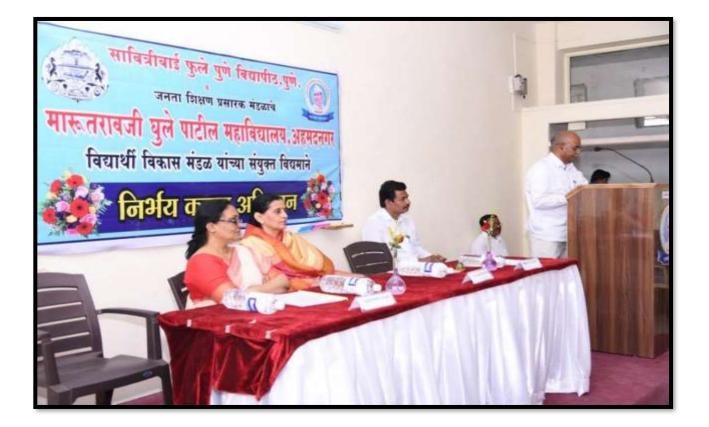

#### Flex Of Nirbhay Kanya Abiyan

On the occasion of inauguration of the Nirbhay Kanya Abhiyan program Chief guest Smita Pansare, Rajshreetai Ghule and Principal Dr.T.M.Varat.

On the occasion of Nirbhay Kanya Abhiyan program Smt. Rajshreetai Ghule guided students.

On the occasion of Nirbhay Kanya Abhiyan program Hon'ble Smt.Smita Pansare guided students.

On the Occasion of inaugural Ceremony of Nirbhay Kanya Abhiyan Workshop Hon'ble Principal Dr.T.M.Varat guided students and Guest Mrs Smita Pansare Delivered Lecture on Women